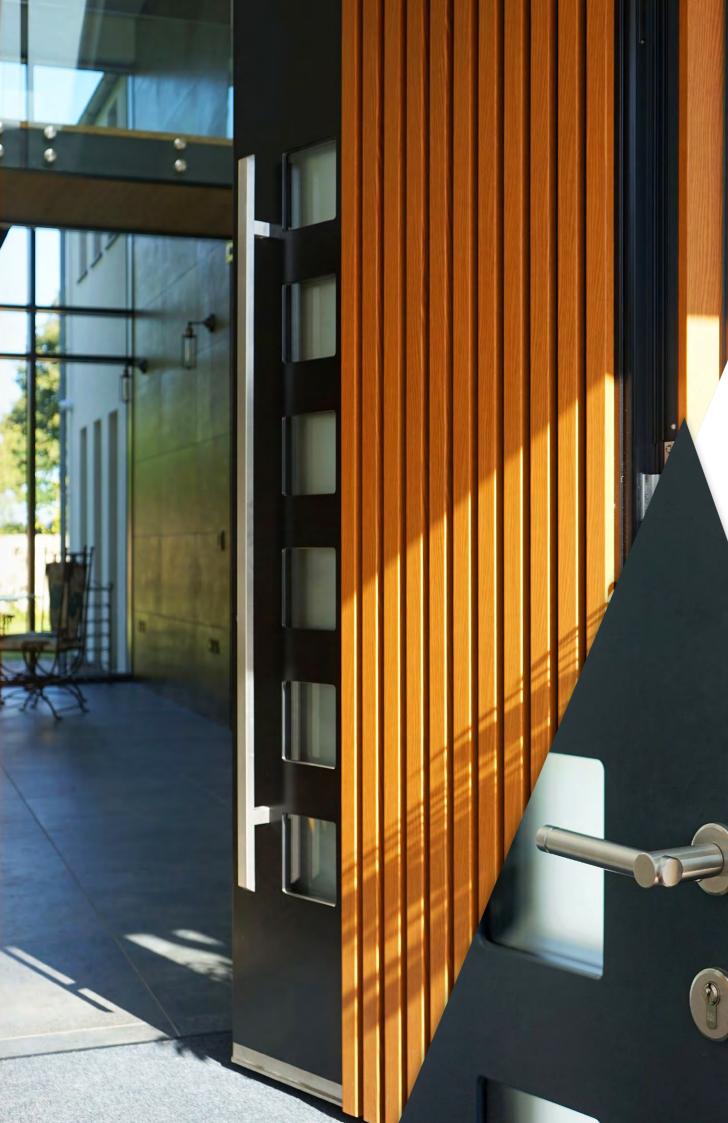

# CREATE YOUR UNIQUE DOOR

Our easy to use door configurator allows you to create your perfect door.

Easily choose from hundreds of colours and finishes, from subtle glass designs to a choice of handles with built-in LED's, plus highly secure locking systems. If you fancy adding a touch of glamour, why not decorate your door with Swarovski crystals or place them within the glass units? And for the ultimate door, which will make accessing your door easier and your friends jealous, specify electronic locking/unlocking with our state-of-the art biometric fingerprint reader.

Our biometric readers are extremely easy to programme via our mobile phone App.

Website door configurator