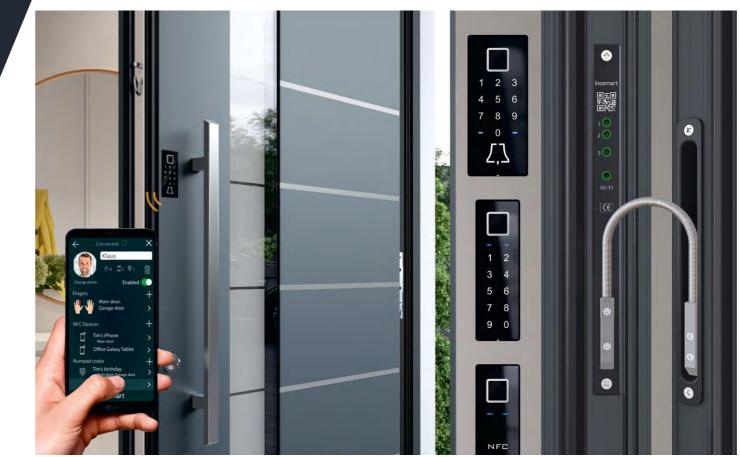

### **BIOMETRIC ENTRY SYSTEMS**

Our biometric fingerprint opening systems are secure, flexible and totally reliable and are programmed via your mobile phone using a new InoSmart App. No more fumbling for keys or letting the kids in after their late night antics. Most of the doors we sell have fingerprint readers discreetly embedded in the external pull bar handle.

### BT620

#### **Fingerprint Reader**

- Discreetly embedded within the external pullbar
- Can be opened by finger or mobile phone
- Handle has LED backlight

BT610

- or mobile phone
- Handle has LED backlight

### BT600

#### Fingerprint Reader, Codepad and Doorbell

- Embedded in the external door panel (not possible within pullbar)
- Can be opened by finger, codepad or mobile phone
- Handle has LED backlight
- Doorbell chime plugs into any electrical socket inside the home

#### Fingerprint Reader and Codepad

• Embedded within the external pullbar • Can be opened by finger, codepad