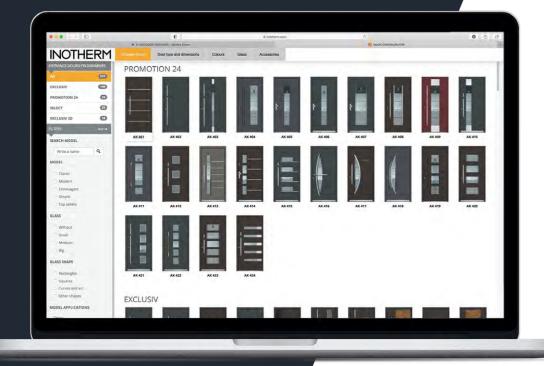

# CREATE YOUR UNIQUE DOOR

Our easy to use door configurator allows you to create your perfect door.

Easily choose from hundreds of colours and finishes, from subtle glass designs to a choice of handles with built-in LED's, plus highly secure locking systems. If you fancy adding a touch of glamour, why not decorate your door with Swarovski crystals or place them within the glass units? And for the ultimate door, which will make accessing your door easier and your friends jealous, specify electronic locking/unlocking with our state-of-the art biometric fingerprint reader.

Our biometric readers are extremely easy to programme via our mobile phone App.

Website door configurator