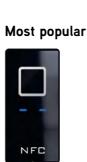

### BT620

#### **Fingerprint Reader**

- Discreetly embedded within the external pullbar
- Can be opened by finger or mobile phone
- Handle has LED backlight

BT610

- or mobile phone
- Handle has LED backlight