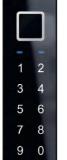

### BT600

#### Fingerprint Reader, Codepad and Doorbell

- Embedded in the external door panel (not possible within pullbar)
- Can be opened by finger, codepad or mobile phone
- Handle has LED backlight
- Doorbell chime plugs into any electrical socket inside the home