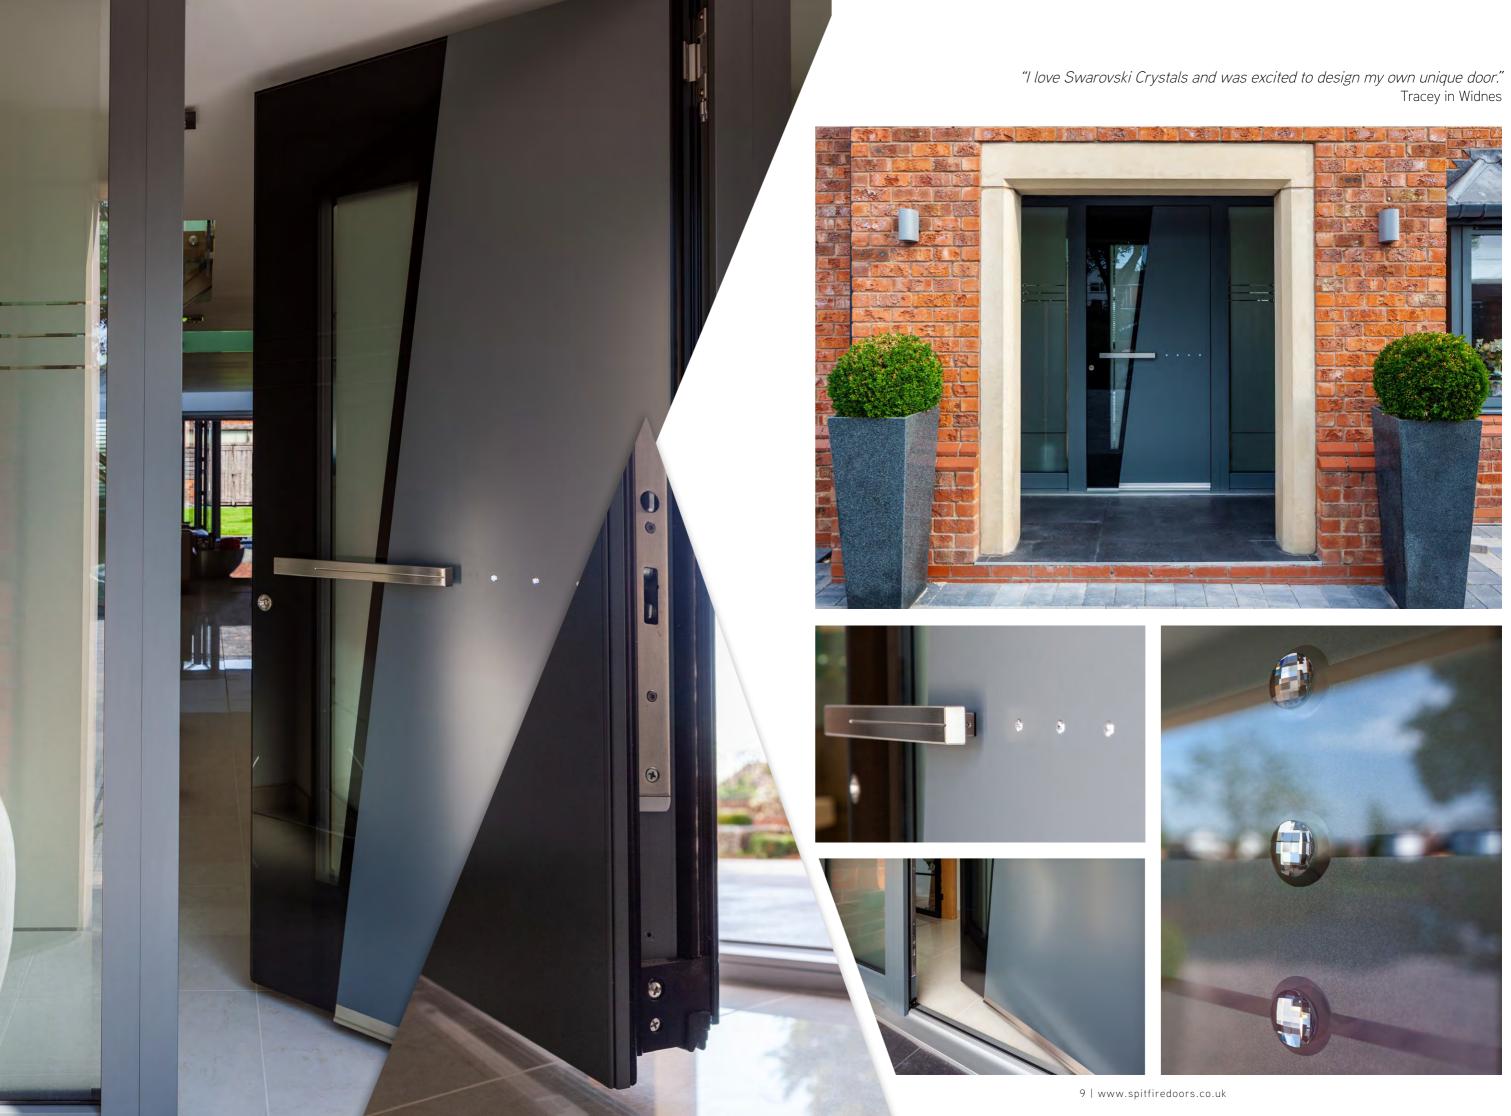

# CREATE YOUR UNIQUE DOOR

Our easy to use door configurator allows you to create your perfect door.

Easily choose from hundreds of colours and finishes, from subtle glass designs to a choice of handles with built-in LED's, plus highly secure locking systems. If you fancy adding a touch of glamour, why not decorate your door with Swarovski crystals or place them within the glass units? And for the ultimate door, which will make accessing your door easier and your friends jealous, specify electronic locking/unlocking with our state-of-the art biometric fingerprint reader.