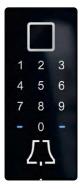

#### Fingerprint Reader and Codepad

• Embedded within the external pullbar • Can be opened by finger, codepad