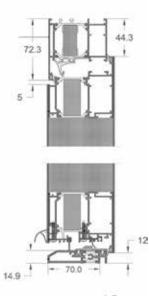

thout a key, until you need to lock your door securely by flicking a small lever.



## DAY LATCH OPTION

At the flick of a switch, this device enables you to leave the door on the 'latch'. Simply flick the switch back and the door is totally secure again.



## WINKHAUS ENTRYGUARD

ENTRYGUARD

A purpose designed extra locking system with integral guard bar. Far stronger than a flimsy door chain and can be left permanently engaged. Provides perfect peace of mind when answering the door.





•

1591







1715

1717



1721







1732

#### CROSS SECTIONS

## CURVED OUTER FRAME

#### Maximum door width 1150mm

#### Maximum door height 2400mm







#### FLAT OUTER FRAME

72.3

-

1 1

89

- - 5

Maximum door width 1150mm Maximum door height 2400mm 44.3 1.5 30.0 11 78.5 68 1 72.3 5 - --









#### OUR STANDARD FINISHES



## WOOD EFFECT EXAMPLES



### ENDURING BEAUTY

Each S-200 Series door comes with an extremely resilient powder coated paint finish to guarantee colour stability, weather resistance and low maintenance, plus triple seals helping to keep the very worst of our climate's vagaries at bay.

There's a choice of hundreds of RAL colours, in gloss, matt, metallic, dual coloured, or multi-coloured, along with wood effects and many textured finishes.



1752



1755







1757





1765





#### DECISIONS, DECISIONS

In addition to the myriad of options available in terms of style, finish and security, the S-200 Series also comes with a choice of glass and handles, so it's fair to say that there really is a Spitfire S-200 front door to suit every property.

Not