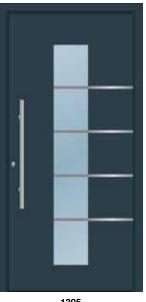

LOWER U-VALUES, LOWER ENERGY BILLS

Just to get a little technical for a moment, U-values are used to measure how effective building products are in preventing heat being lost from inside a building.

In a nutshell, the lower the U-value of a door, the more slowly heat can escape through it, which means the door provides better insulation so that less energy, and therefore of course less money, is needed to heat your home. And Spitfire S-200 Series aluminium doors outperform composite doors with U-values as low as 0.9 W/m<sup>2</sup>K (trust us, that's very low!)

Which means, to sum up, that these doors will both look great and keep you safe, reducing your domestic running costs and protecting the environment both inside and outside your beautiful new front door.







1195

1285

1290





1305

1641





1320





#### INTERNAL HANDLE



## BRUSHED STEEL EXTERNAL HANDLES































#### GERMAN LOCKS

You have the option to upgrade from our standard 5-point locking system with hooks. Why not consider our discreet EntryGuard, which allows you to partially open the door to screen visitors, or maybe upgrade to our 'slam-shut' lock, which throws all the hooks automatically as the door engages in the outerframe.

A very useful option is our Day-Latch, which allows you to enter easily without a key, until you need to lock your door securely by flicking a small lever.



## DAY LATCH OPTION

At the flick of a switch, this device enables you to leave the door on the 'latch'. Simply flick the switch back and the door is totally secure again.



## WINKHAUS ENT