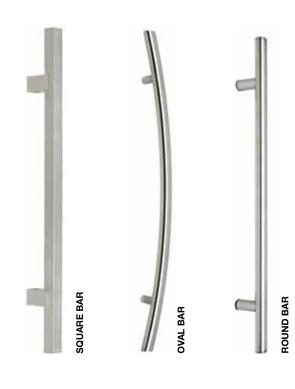

are used to measure how effective building products are in preventing heat being lost from inside a building.

In a nutshell, the lower the U-value of a door, the more slowly heat can escape through it, which means the door provides better insulation so that less energy, and therefore of course less money, is needed to heat your home. And Spitfire S-200 Series aluminium doors outperform composite doors with U-values as low as 0.9 W/m<sup>2</sup>K (trust us, that's very low!)

Which means, to sum up, that these doors will both look great and keep you safe, reducing your domestic running costs and protecting the environment both inside and outside your beautiful new front door.







1195

1285

1290





1305

1641





1320





#### INTERNAL HANDLE



## BRUSHED STEEL EXTERNAL HANDLES































#### GERMAN LOCKS

You have the option to upgrade from our standard 5-point locking system with hooks. Why not consider our discreet EntryGuard, which allows you to partially open the door to screen visitors, or maybe upgrade to our 'slam-shut' lock, which throws all the hooks automatically as the door engages in the outerframe.

A very useful option is our Day-Latch, which allows you to enter easily without a key, until you need to lock your door securely by flicking a small lever.



## DAY LATCH OPTION

At the flick of a switch, this device enables you to leave the door on the 'latch'. Simply flick the switch back and the door is totally secure again.



## WINKHAUS ENTRYGUARD

ENTRYGUARD

A purpose designed extra locking system with integral guard bar. Far