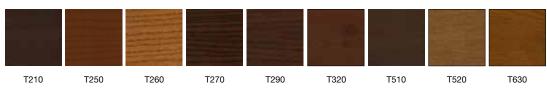

#### OUR STANDARD FINISHES

## WOOD EFFECT EXAMPLES

### ENDURING BEAUTY

Each S-200 Series door comes with an extremely resilient powder coated paint finish to guarantee colour stability, weather resistance and low maintenance, plus triple seals helping to keep the very worst of our climate's vagaries at bay.

There's a choice of hundreds of RAL colours, in gloss, matt, metallic, dual coloured, or multi-coloured, along with wood effects and many textured finishes.

1752

1755

1757

1765