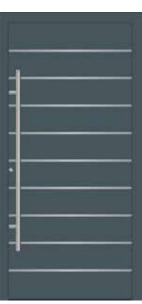

WER U-VALUES, LOWER ENERGY BILLS

Just to get a little technical for a moment, U-values are used to measure how effective building products are in preventing heat being lost from inside a building.

In a nutshell, the lower the U-value of a door, the more slowly heat can escape through it, which means the door provides better insulation so that less energy, and therefore of course less money, is needed to heat your home. And Spitfire S-200 Series aluminium doors outperform composite doors with U-values as low as 0.9 W/m<sup>2</sup>K (trust us, that's very low!)

Which means, to sum up, that these doors will both look great and keep you safe, reducing your domestic running costs and protecting the environment both inside and outside your beautiful new front door.







1195

1285

1290





1305

1641





1320





#### INTERNAL HANDLE



## BRUSHED STEEL EXTERNAL HANDLES































#### GERMAN LOCKS

You have the option to upgrade from our standard 5-point locking system with hooks. Why not consider our discreet EntryGuard, which allows you to partially open the door to screen visitors, or maybe upgrade to our 'slam-shut' lock, which throws all the hooks automatically as the door engages in the outerframe.

A very useful option is our Day-Latch, which allows you to enter easily without a key, until you need to lock your door securely by flicking a small lever.



## DAY LATCH OPTION

At the flick of a switch, this device enables you to leave the door on the 'latch'. Simply flick the switch back and the door is totally secure again.



## WINKHAUS ENTRY