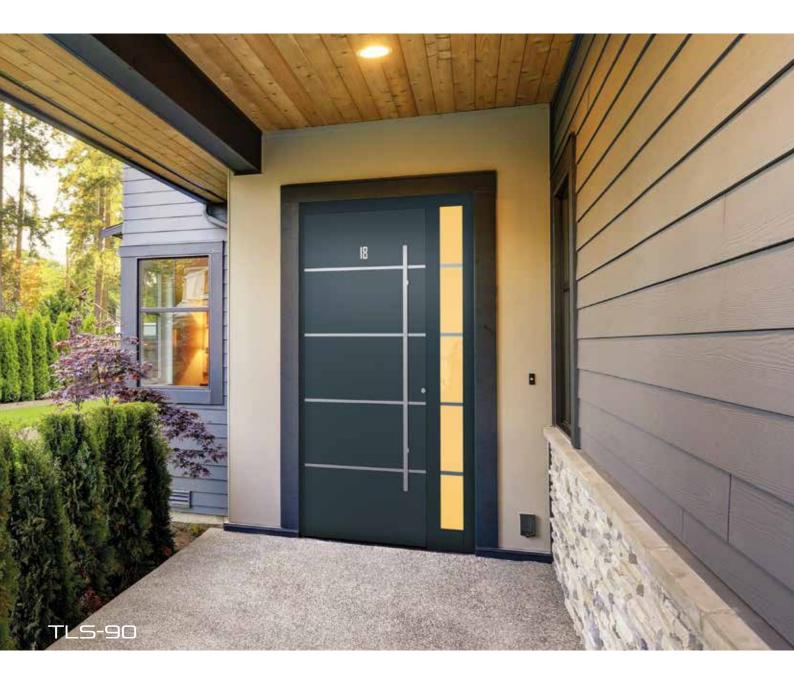

#### SIMPLE, COMPLEX, LINEAR OR CURVED

With Spitfire, of course, you have the option of buying the exact door that you have seen in one of our Design and Installation Partners' showrooms or you have the freedom to design your own door.

Not only that but current trends are also accommodated since our beautiful S-200 Series aluminium doors can be made on an imposing scale, up to 1150mm in width and an impressive 2400mm in height, plus toplights and sidelights!

In fact, with such an enormous range to choose from, including doors with sidelights, toplights, double doors and French doors, it's fair to say that there's a Spitfire S-200 door to suit every kind of property, whatever your personal style and taste in décor.