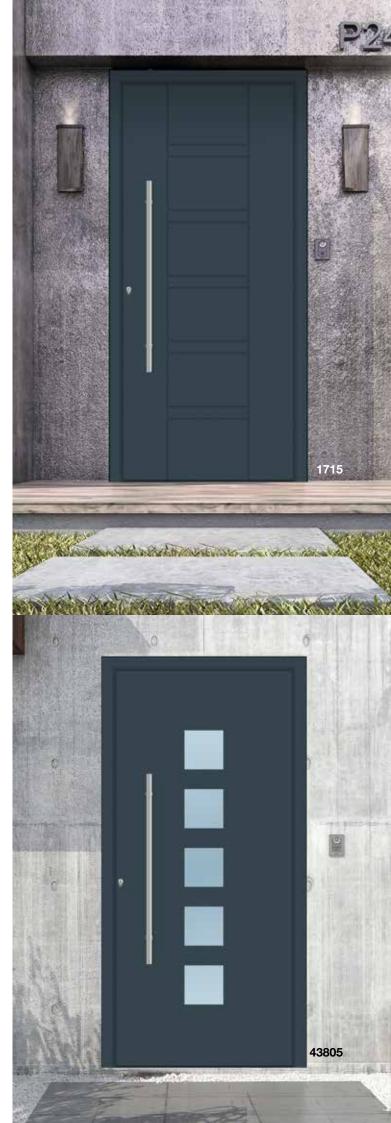

#### IMPECCABLE STYLE, IMPREGNABLE SECURITY

A casual glance at a Spitfire S-200 door reveals its beauty. And yet the real beauty of a Spitfire door can be found in its engineering.

Our door is a substantial 80mm thick with no less than three layers of glass making it hardly surprising that every S-200 door conforms to PAS24 levels of security and weathering, specified by the British Standards Institute (BSI).

1736

1315

1310