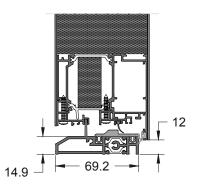

t a key, until you need to lock your door securely by flicking a small lever.



## DAY LATCH OPTION

At the flick of a switch, this device enables you to leave the door on the 'latch'. Simply flick the switch back and the door is totally secure again.



## WINKHAUS ENTRYGUARD

ENTRYGUARD

A purpose designed extra locking system with integral guard bar. Far stronger than a flimsy door chain and can be left permanently engaged. Provides perfect peace of mind when answering the door.





•

1591







1715

1717



1721







1732

#### CROSS SECTIONS

## CURVED OUTER FRAME

#### Maximum door width 1150mm

#### Maximum door height 2400mm







#### FLAT OUTER FRAME

72.3

-

1 1

89

- - 5

Maximum door width 1150mm Maximum door height 2400mm 44.3 1.5 30.0 11 78.5 68 1 72.3 5 - --









#### OUR STANDARD FINISHES



## WOOD EFFECT EXAMPLES



### ENDURING BEAUTY

Each S-200 Series door comes with an extremely resilient powder coated paint finish to guarantee colour stability, weather resistance and low maintenance, plus triple seals helping to keep the very worst of our climate's vagaries at bay.

There's a choice of hundreds of RAL colours, in gloss, matt, metallic, dual coloured, or multi-coloured, along with wood effects and many textured finishes.



1752



1755







1757





1765





#### DECISIONS, DECISIONS

In addition to the myriad of options available in terms of style, finish and security, the S-200 Series also comes with a choice of glass and handles, so it's fair to say that there really is a Spitfire S-200 front door to suit every property.

Not onl