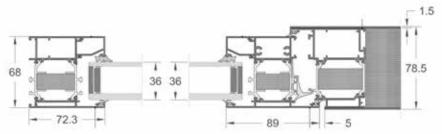

#### CROSS SECTIONS

#### FLAT OUTER FRAME

72.3

-

1 1

89

- - 5

Maximum door width 1150mm Maximum door height 2400mm 44.3 1.5 30.0 11 78.5 68 1 72.3 5 - --