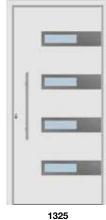

WER ENERGY BILLS

Just to get a little technical for a moment, U-values are used to measure how effective building products are in preventing heat being lost from inside a building.

In a nutshell, the lower the U-value of a door, the more slowly heat can escape through it, which means the door provides better insulation so that less energy, and therefore of course less money, is needed to heat your home. And Spitfire S-200 Series aluminium doors outperform composite doors with U-values as low as 0.9 W/m<sup>2</sup>K (trust us, that's very low!)

Which means, to sum up, that these doors will both look great and keep you safe, reducing your domestic running costs and protecting the environment both inside and outside your beautiful new front door.







1195

1285

1290





1305

1641





1320





#### INTERNAL HANDLE



## BRUSHED STEEL EXTERNAL HANDLES































#### GERMAN LOCKS

You have the option to upgrade from our standard 5-point locking system with hooks. Why not consider our discreet EntryGuard, which allows you to partially open the door to screen visitors, or maybe upgrade to our 'slam-shut' lock, which throws all the hooks automatically as the door engages in the outerframe.

A very useful option is our Day-Latch, which allows you to enter easily without a key, until you need to lock your door securely by flicking a small lever.



## DAY LATCH OPTION

At the flick of a switch, this device enables you to leave the door on the 'latch'. Simply flick the switch back and the door is totally secure again.



## WINKHAUS ENTRYGUARD

ENTRYGUAR