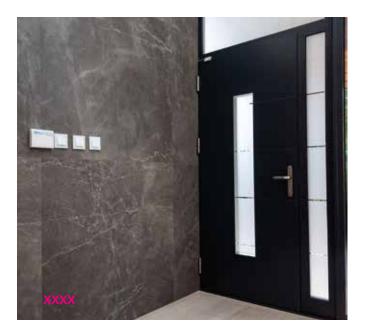

#### IMPECCABLE STYLE, IMPREGNABLE SECURITY

A casual glance at a Spitfire S-200 door reveals its beauty. And yet the real beauty of a Spitfire door can be found in its engineering.

Our door is a substantial 80mm thick with no less than three layers of glass making it hardly surprising that every S-200 door conforms to PAS24 levels of security and weathering, specified by the British Standards Institute (BSI).

#### DECISIONS, DECISIONS

In addition to the myriad of options available in terms of style, finish and security, the S-200 Series also comes with a choice of glass and handles, so it's fair to say that there really is a Spitfire S-200 front door to suit every property.