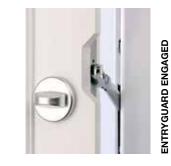

## WINKHAUS ENTRYGUARD

ENTRYGUARD

A purpose designed extra locking system with integral guard bar. Far stronger than a flimsy door chain and can be left permanently engaged. Provides perfect peace of mind when answering the door.