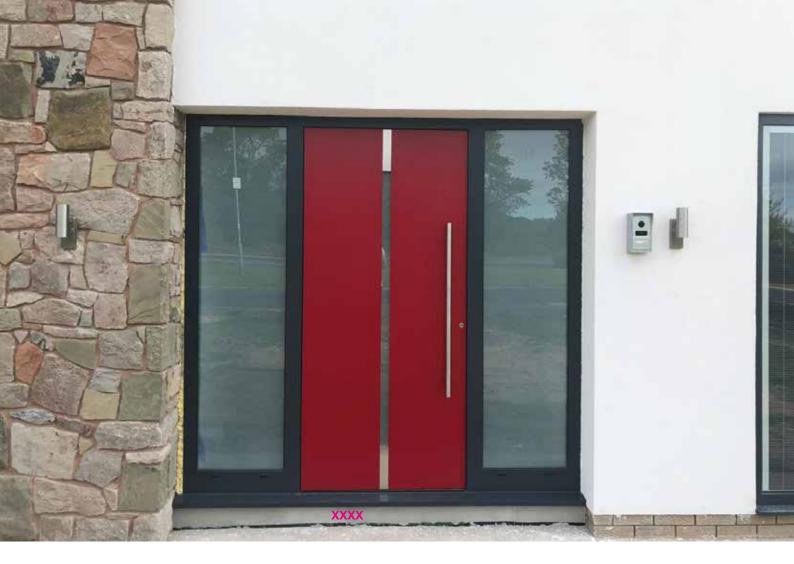

# S-200 Beautifully Engineered Aluminium Doors

#### The S-200 Series, Spitfire's series of beautiful designer entrance doors, represents one of the most comprehensive ranges of aluminium residential doors in the world.

For over 15 years now, these incredibly secure, stylish, contemporary designer doors have established an unrivalled reputation with the most discerning customers across Europe and also in the very hot and challenging climates of Africa and far east Asia.

These beautiful designer entrance doors also seamlessly fuse outstanding aesthetic appeal with state-of-the-art engineering, being meticulously constructed from carefully bespoke designed aluminium sections combined with Winkhaus German engineered precision locking systems – from a 5-bolt hooklock right up to auto-locking.

#### IMPECCABLE STYLE, IMPREGNABLE SECURITY

A casual glance at a Spitfire S-200 door reveals its beauty. And yet the real beauty of a Spitfire door can be found in its engineering.

Our door is a substantial 80mm thick with no less than three layers of glass making it hardly surprising that every S-200 door conforms to PAS24 levels of security and weathering, specified by the British Standards Institute (BSI).