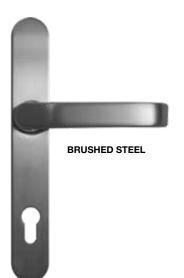

ttle technical for a moment, U-values are used to measure how effective building products are in preventing heat being lost from inside a building.

In a nutshell, the lower the U-value of a door, the more slowly heat can escape through it, which means the door provides better insulation so that less energy, and therefore of course less money, is needed to heat your home. And Spitfire S-200 Series aluminium doors outperform composite doors with U-values as low as 0.9 W/m<sup>2</sup>K (trust us, that's very low!)

Which means, to sum up, that these doors will both look great and keep you safe, reducing your domestic running costs and protecting the environment both inside and outside your beautiful new front door.







1195

1285

1290





1305

1641





1320





#### INTERNAL HANDLE



## BRUSHED STEEL EXTERNAL HANDLES































#### GERMAN LOCKS

You have the option to upgrade from our standard 5-point locking system with hooks. Why not consider our discreet EntryGuard, which allows you to partially open the door to screen visitors, or maybe upgrade to our 'slam-shut' lock, which throws all the hooks automatically as the door engages in the outerframe.

A very useful option is our Day-Latch, which allows you to enter easily without a key, until you need to lock your door securely by flicking a small lever.



## DAY LATCH OPTION

At the flick of a switch, this device enables you to leave the door on the 'latch'. Simply flick the switch back and the door is totally secure again.



## WINKHAUS ENTRYGUARD

ENTRYGUARD

A purpose designed extra lockin