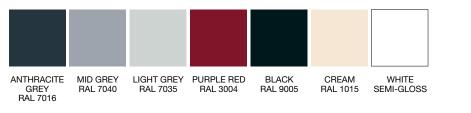

#### OUR STANDARD FINISHES

There's a choice of hundreds of RAL colours, in gloss, matt, metallic, dual coloured, or multi-coloured, along with wood effects and many textured finishes.

1752

1755

1757

1765