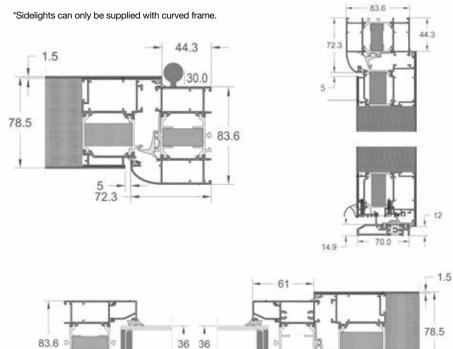

#### CROSS SECTIONS

## CURVED OUTER FRAME

#### FLAT OUTER FRAME

72.3

-

1 1

89

- - 5

Maximum door width 1150mm Maximum door height 2400mm 44.3 1.5 30.0 11 78.5 68 1 72.3 5 - --