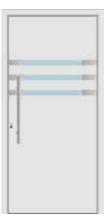

1310









#### LOWER U-VALUES, LOWER ENERGY BILLS

Just to get a little technical for a moment, U-values are used to measure how effective building products are in preventing heat being lost from inside a building.

In a nutshell, the lower the U-value of a door, the more slowly heat can escape through it, which means the door provides better insulation so that less energy, and therefore of course less money, is needed to heat your home. And Spitfire S-200 Series aluminium doors outperform composite doors with U-values as low as 0.9 W/m<sup>2</sup>K (trust us, that's very low!)

Which means, to sum up, that these doors will both look great and keep you safe, reducing your domestic running costs and protecting the environment both inside and outside your beautiful new front door.







1195

1285

1290





1305

1641





1320





#### INTERNAL HANDLE



## BRUSHED STEEL EXTERNAL HANDLES































#### GERMAN LOCKS

You have the option to upgrade from our standard 5-point locking system with hooks. Why not consider our discreet EntryGuard, which allows you to partially open the door to screen visitors, or maybe upgrade to our 'slam-shut' lock, which throws all the hooks automatically as the door engages in the outerframe.

A very useful option is our Day-Latch, which allows you to enter easily without a key, until you need to lock your door securely by flicking a small lever.



## DAY LATCH OPTION

At the flick of a switch, this device enables you to leave the door on the 'latch'. Simply flick the switch back and the door is totally secure again