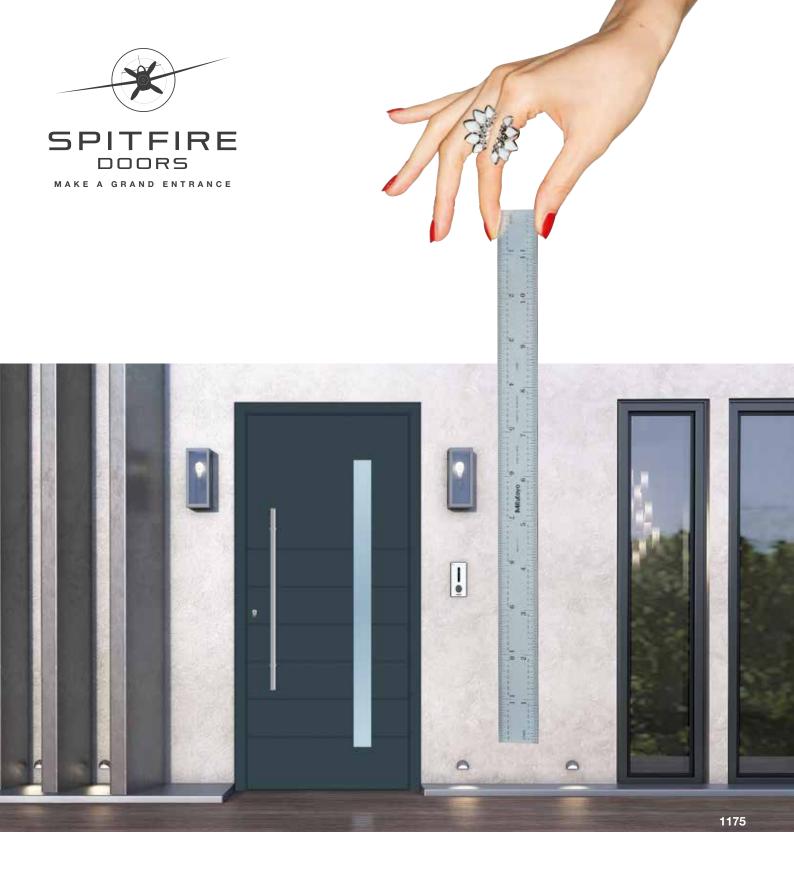

# S-200 Beautifully Engineered Aluminium Doors

#### The S-200 Series, Spitfire's series of beautiful designer entrance doors, represents one of the most comprehensive ranges of aluminium residential doors in the world.

For over 15 years now, these incredibly secure, stylish, contemporary designer doors have established an unrivalled reputation with the most discerning customers across Europe and also in the very hot and challenging climates of Africa and far east Asia.

Not only that but current trends are also accommodated since our beautiful S-200 Series aluminium doors can be made on an imposing scale, up to 1150mm in width and an impressive 2400mm in height, plus toplights and sidelights!