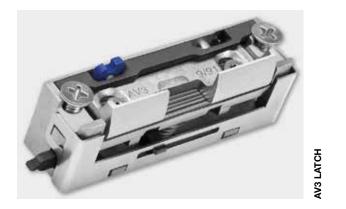

#### GERMAN LOCKS

You have the option to upgrade from our standard 5-point locking system with hooks. Why not consider our discreet EntryGuard, which allows you to partially open the door to screen visitors, or maybe upgrade to our 'slam-shut' lock, which throws all the hooks automatically as the door engages in the outerframe.