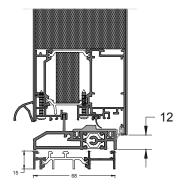

ws all the hooks automatically as the door engages in the outerframe.

A very useful option is our Day-Latch, which allows you to enter easily without a key, until you need to lock your door securely by flicking a small lever.



## DAY LATCH OPTION

At the flick of a switch, this device enables you to leave the door on the 'latch'. Simply flick the switch back and the door is totally secure again.



## WINKHAUS ENTRYGUARD

ENTRYGUARD

A purpose designed extra locking system with integral guard bar. Far stronger than a flimsy door chain and can be left permanently engaged. Provides perfect peace of mind when answering the door.





•

1591







1715

1717



1721







1732

#### CROSS SECTIONS

## CURVED OUTER FRAME

#### Maximum door width 1150mm

#### Maximum door height 2400mm







#### FLAT OUTER FRAME

72.3

-

1 1

89

- - 5

Maximum door width 1150mm Maximum door height 2400mm 44.3 1.5 30.0 11 78.5 68 1 72.3 5 - --









#### OUR STANDARD FINISHES



## WOOD EFFECT EXAMPLES



### ENDURING BEAUTY

Each S-200 Series door comes with an extremely resilient powder coated paint finish to guarantee colour stability, weather resistance and low maintenance, plus triple seals helping to keep the very worst of our climate's vagaries at bay.

There's a choice of hundreds of RAL colours, in gloss, matt, metallic, dual coloured, or multi-coloured, along with wood effects and many textured finishes.



1752



1755







1757





1765





#### DECISIONS, DECISIONS

In addition to the myriad of options available in terms of style, finish and security, the S-200 Series