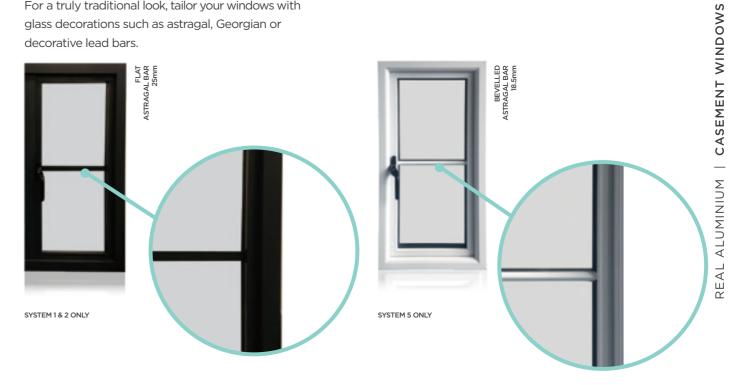

#### Glass decorations

For a truly traditional look, tailor your windows with glass decorations such as astragal, Georgian or decorative lead bars.

Easyclean hinges

Optional easy-clean hinges let you slide your window open to one side allowing you to easily clean both sides of the glass from inside the home. These have the added benefit of opening to almost 90°, giving an unobstructed view from your room and creating an easy fire exit.