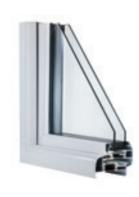

Slim window frames are a must to maximise the amount of natural light entering your home, especially in smaller openings or where Georgian bars are fitted.

Compared to a typical PVCu window, the REAL Aluminium window frames are up to 50% slimmer, allowing the maximum amount of natural light into your home whilst giving a finer ultra-slim appearance.

## CASEMENT WINDOWS

From a traditional country cottage to a contemporary town house, the REAL Aluminium range of windows offers style and elegance to suit all tastes.

Ultra-slim frames allow more natural light into each living space and give the best views to the outdoors.

REAL Aluminium Windows are made to measure for your home. Each window is manufactured using the very latest technologies and processes to create the finest finish to your windows.

The exclusive super-slim window is available in a choice of two styles: