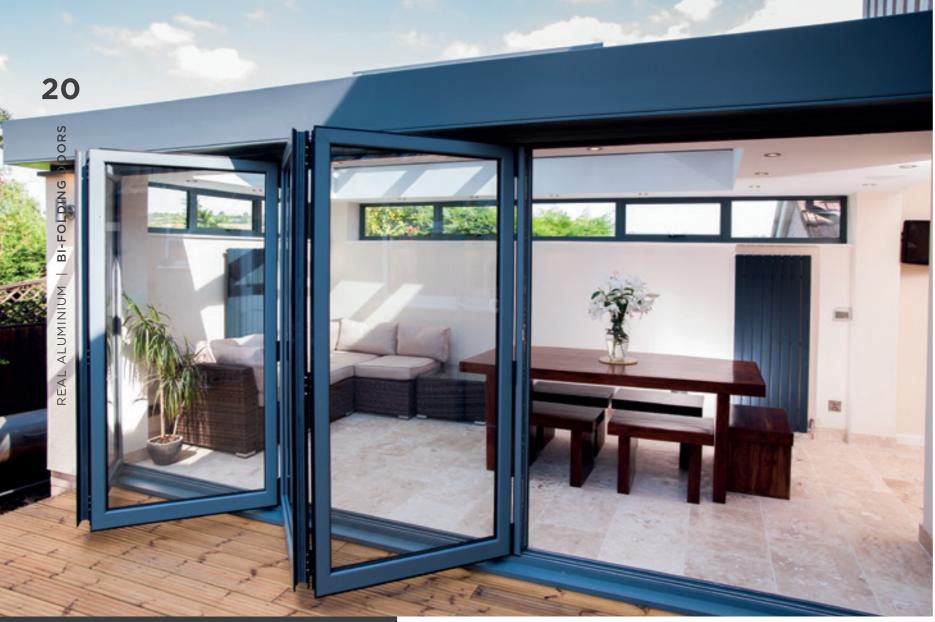

## **BI-FOLDING** DOORS

REAL Aluminium Bi-folding Doors create superior panoramic views all year round from the comfort of your living room, kitchen, conservatory or orangery. By neatly folding and sliding, the REAL Aluminium Bi-folding Doors allow quick and easy access to your garden.

The large panes of glass present unspoilt views of the outside and allow maximum light into your home.

The style of your beautifully designed and carefully manufactured bi-folding doors are easily matched to the existing style of your home and provide a smooth transition between indoor and outdoor space.