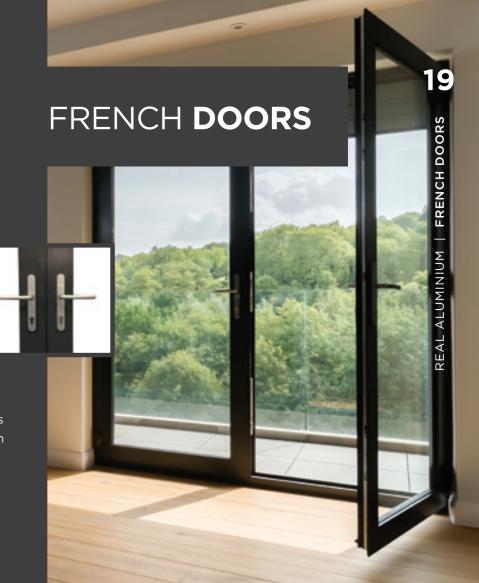

These stylish yet extremely practical doors create the optimum flow from your home to the garden without the need for a large aperture.

Glass panels either side of your REAL Aluminum French Door delivers copious amounts of light flooding into your home.

#### **Double locking handles**

For extra peace of mind, REAL Aluminum French Doors or double doors boast extra security with multipoint locking handles and the option of additional handles and locking on both doors.

#### Low threshold

An optional low threshold is great for doors which are used regularly and creates a flush appearance due to its minimal step over.\*

Frame colour options

Featured Classic-al Interior design