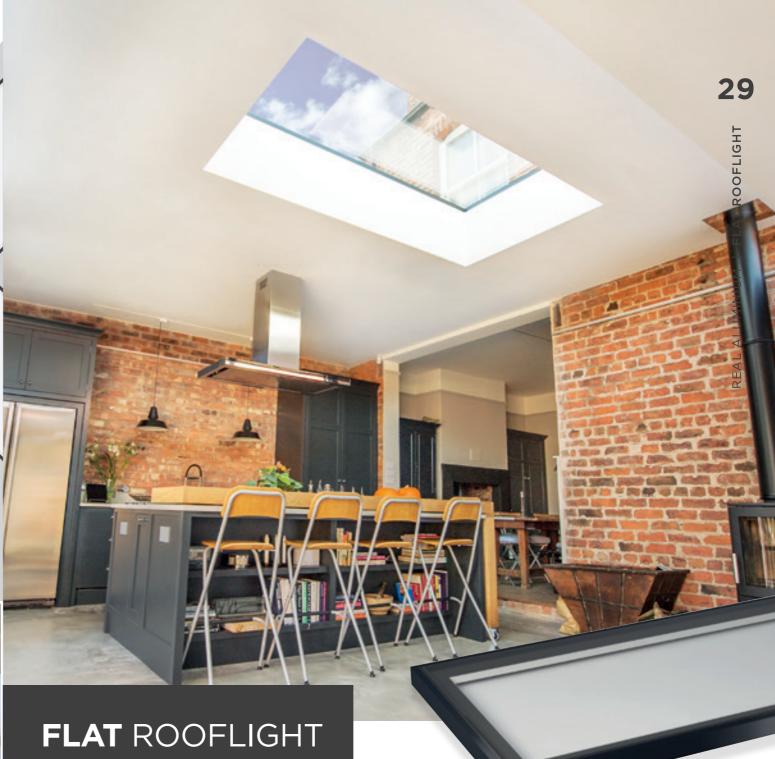

#### **Minimal Sightlines**

The minimalistic contemporary external design with flush glazing gives a sleek, modern appearance and is a stunning addition to any home extension.

#### **Ultimate performance**

With an unrivalled double glazing overall U Value (roof and glass) of 1.3 w/m<sup>2</sup>k the REAL Aluminium Flat Rooflight outperforms many of its rivals.

#### **Maximum Light**

Sitting flush with the internal plaster line, the fixed flat rooflight appears frameless from the interior of the home, creating the illusion of an open roof space.