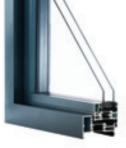

## **Square Contemporary**

The square-edged appearance of the 'Contemporary' window option provides clean, slim sightlines and a modern finish to any home.

Its appearance complements the REAL Bi-folding and Sliding Patio Door range.

#### **Square - Contemporary**

Flat sash - internally beaded

Bevelled sash - externally beaded