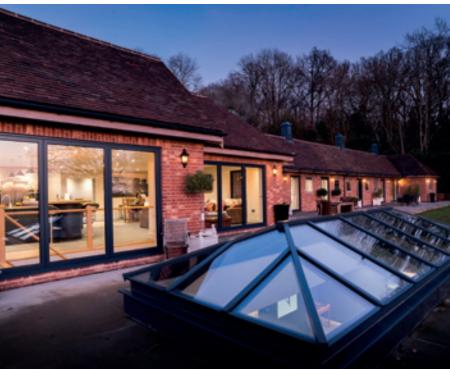

## **BI-FOLDING** DOORS

REAL Aluminium Bi-folding Doors create superior panoramic views all year round from the comfort of your living room, kitchen, conservatory or orangery. By neatly folding and sliding, the REAL Aluminium Bi-folding Doors allow quick and easy access to your garden.

The large panes of glass present unspoilt views of the outside and allow maximum light into your home.

The style of your beautifully designed and carefully manufactured bi-folding doors are easily matched to the existing style of your home and provide a smooth transition between indoor and outdoor space.

## MORE SKY LESS ROOF™

Perfect for an extension or orangery, this roof lantern offers exceptional benefits unmatched by any other roof on the market. The REAL Aluminium Lantern Roof has sharp, clean lines with minimal roof bars, made possible thanks to the super-slim 40mm frame without chunky support bars or joint covers.