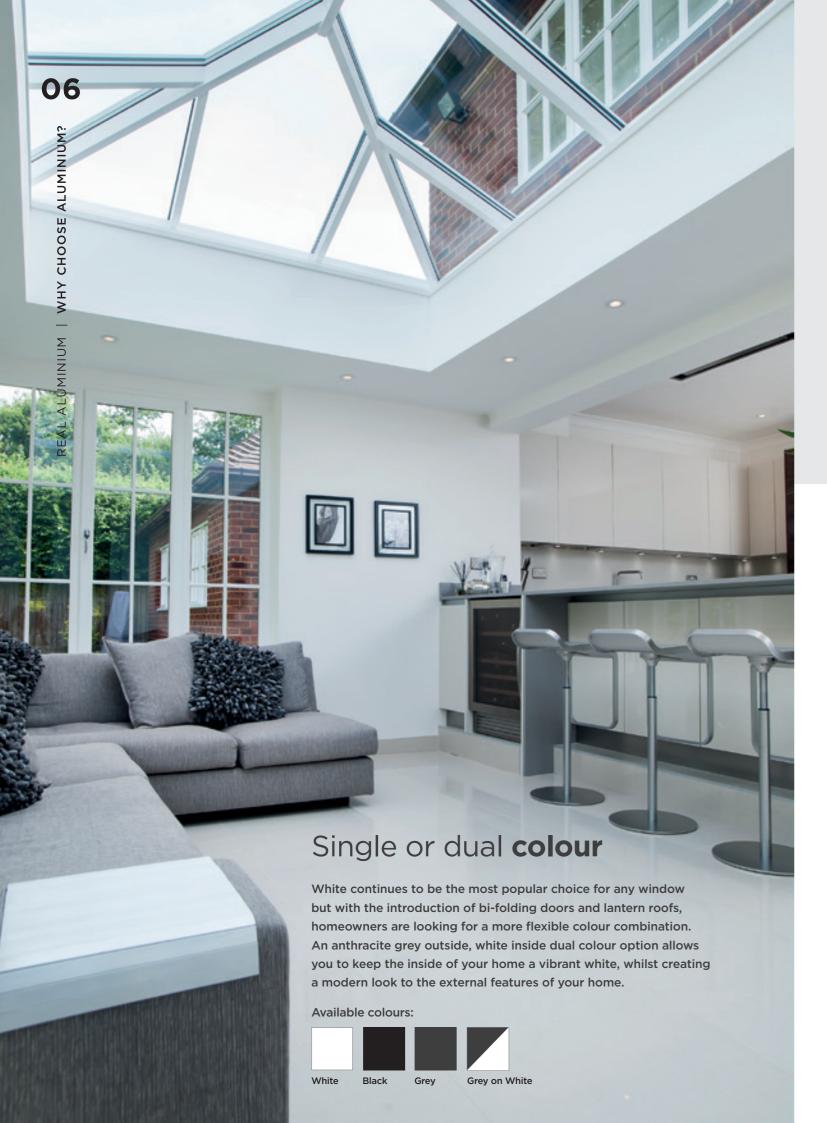

## Long-lasting colour

Each REAL Aluminium product is powder-coated to give one of the most durable finishes available for windows, doors and roofs. The high quality colour process won't discolour, rust or peel, giving it an attractive appearance for longer. REAL Aluminium is even available with a 'marine grade' finish for those who live near the sea.