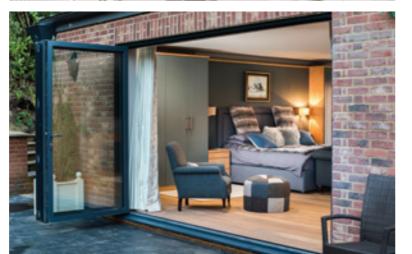

## **BI-FOLDING** DOORS

REAL Aluminium Bi-folding Doors create superior panoramic views all year round from the comfort of your living room, kitchen, conservatory or orangery. By neatly folding and sliding, the REAL Aluminium Bi-folding Doors allow quick and easy access to your garden.

The large panes of glass present unspoilt views of the outside and allow maximum light into your home.

The style of your beautifully designed and carefully manufactured bi-folding doors are easily matched to the existing style of your home and provide a smooth transition between indoor and outdoor space.