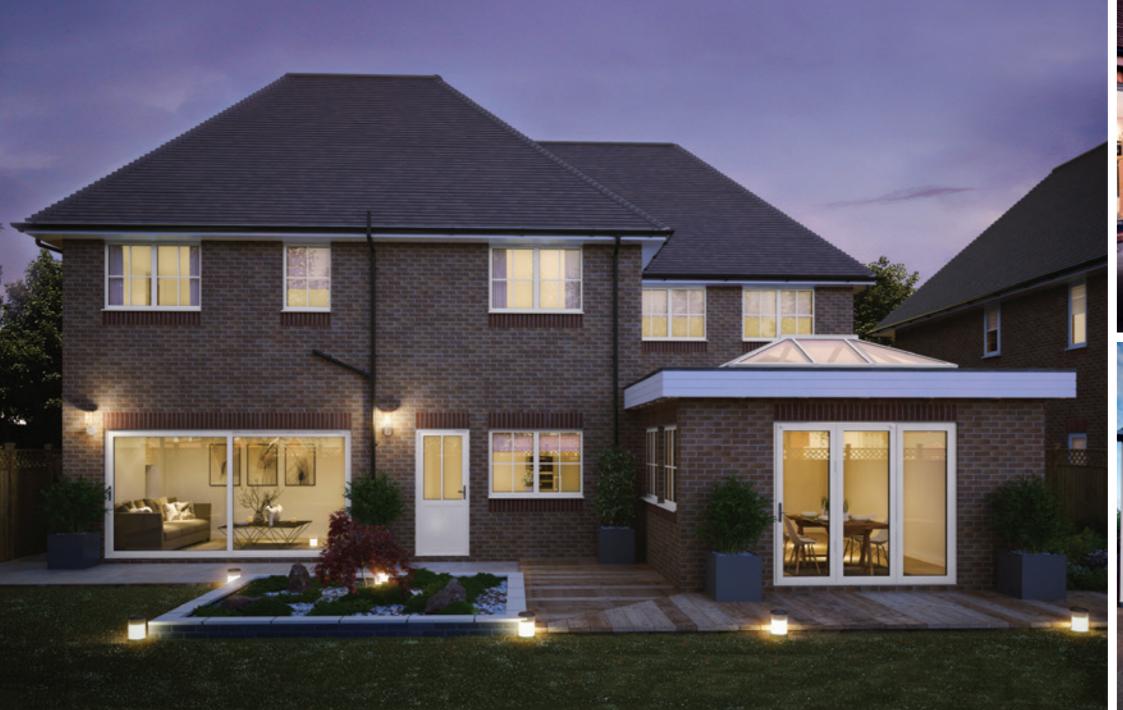

Whatever the style of your home, be it traditional or modern, the REAL Aluminium range offers distinctive styles and designs to suit.

YOUR COMPLETE ALUMINIUM WINDOW, DOOR AND GLAZED ROOF RANGE.

## MORE SKY LESS ROOF™

Perfect for an extension or orangery, this roof lantern offers exceptional benefits unmatched by any other roof on the market. The REAL Aluminium Lantern Roof has sharp, clean lines with minimal roof bars, made possible thanks to the super-slim 40mm frame without chunky support bars or joint covers.

Compared to other conventional Lantern Roofs, the REAL Aluminium Lantern Roof has a 70% slimmer top roof bar (also known as the ridge) and 30% slimmer rafter bars.

We have combined good looks, outstanding thermal performance and intelligent detailing, to create one of the finest looking lantern roofs available.