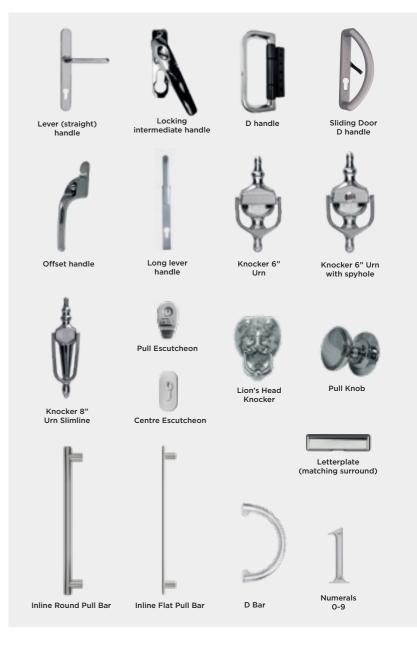

#### **Accessories**

A full range of door furniture is available to complement the finishes, including letter boxes, numerals and decorative knockers incorporating spy holes. For handle colour options, see page 19.

### **Handles** and accessories

32 Use the reference chart below to discover the perfect set of handles and accessories for your home. White Black Grey Graphite Chrome Lever (straight) handle Intermediate handle **BI-FOLDING** D handle DOORS Magnetic catch Trickle vents Long lever handle **SLIDING** PATIO DOORS Sliding Door D handle Offset handle **CASEMENT WINDOWS** Monkey tail handle Lever (straight) handle Lever (swan) handle **ENTRANCE** & FRENCH DOORS Letterplate (black ABS surround) Letterplate (matching surround) Lever (straight) handle Pull Knob D Bar Inline Round Pull Bar Inline Flat Pull Bar Centre Escutcheon Pull Escutcheon COMPOSITE DOORS Letterplate (matching surround) 9 Knocker 6" Urn Knocker 6" Urn with spyhole Knocker 8" Urn Slimline Lion's Head Knocker **Bull Ring Knocker** Numerals 0-9