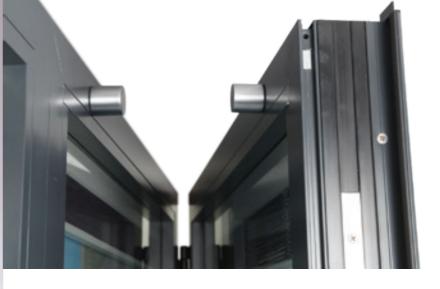

High-security hinge guards are available on all REAL Aluminium windows and doors for added security. So, in the unlikely event of an intruder attacking the hinges rather than the locks, these devices prevent the door or window from being pushed/pulled open. This is particularly valuable on open-out doors as the hinges are on the outside.

## **Magnetic** door catch

The REAL bi-folding door leaf is held open by a round magnetic catch attached to folding doors, holding the doors open as they fold.