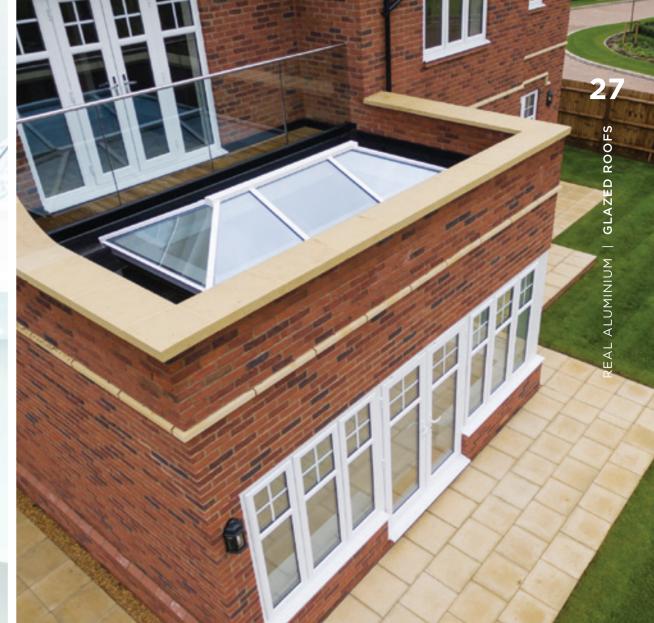

## MORE SKY LESS ROOF™

Perfect for an extension or orangery, this roof lantern offers exceptional benefits unmatched by any other roof on the market. The REAL Aluminium Lantern Roof has sharp, clean lines with minimal roof bars, made possible thanks to the super-slim 40mm frame without chunky support bars or joint covers.

Compared to other conventional Lantern Roofs, the REAL Aluminium Lantern Roof has a 70% slimmer top roof bar (also known as the ridge) and 30% slimmer rafter bars.

We have combined good looks, outstanding thermal performance and intelligent detailing, to create one of the finest looking lantern roofs available.

The REAL Aluminium **Glazed Roofs offer** exceptional benefits unmatched by any other roof on the market.

The UK's most thermally efficient aluminium lantern roof system\*\*

- The UK's strongest lantern roof system\*\*
- Minimalist modern design
- 70% slimmer roof frame