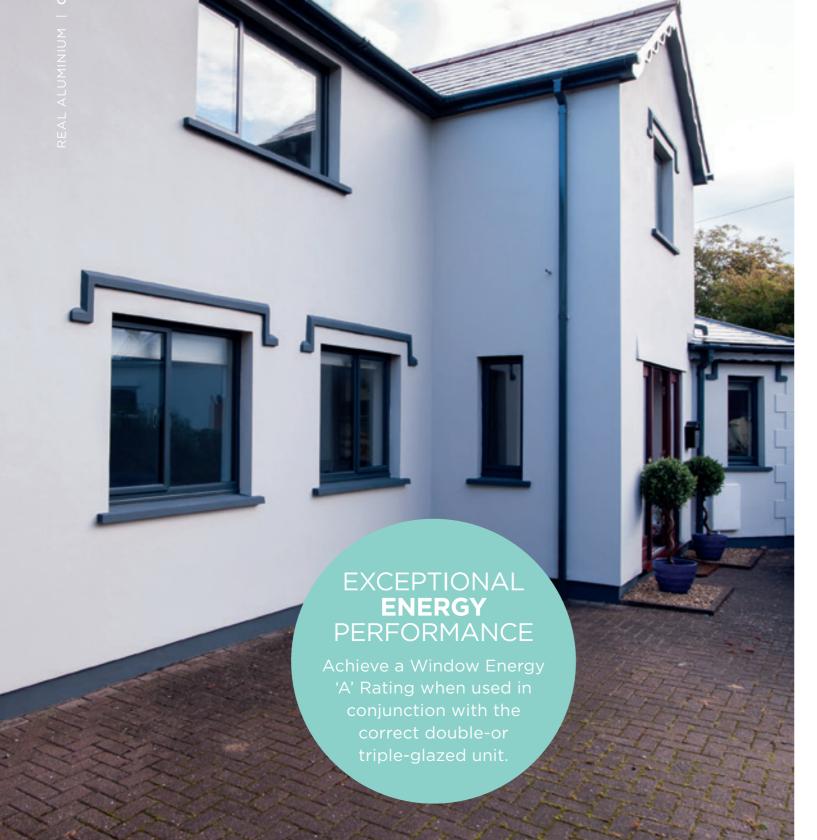

## ACHIEVE OPTIMUM ENERGY EFFICIENCY

### **Energy** ratings

Windows are assessed by the British Fenestration Rating Council (BFRC) and rated using a familiar A to G scale on the basis of their total energy efficiency, where an A-rated window is more energy efficient than a G-rated window. This rating covers the frame material, the frame design, the glass type and all the other components that make up the window.

## Thermal barrier technology

The REAL Aluminium window and door range is enhanced with innovative polyamide thermal barrier technology, enabling the windows and doors to exceed the energy performance requirements of current UK Building Regulations.

The polyamide thermal barrier reduces heat loss and enhances the overall U Value of a product, allowing REAL Aluminium casement windows to achieve a Window Energy 'A' Rating when used in conjunction with the correct double- or triple-glazed unit.

## **Styles** of window

Your **REAL Aluminium** retailer will help you decide which window system is most appropriate for your project and explain the differences.

#### **Featured - Classical**

Featured sash - externally beaded

All window systems achieve the same level of security and Window Energy Rating performance. The main difference between an externally and internally beaded window is the aesthetics.

\* required for system 1

### **Handles**

Hardware is available in a choice of finishes allowing you to tailor your windows to suit your interior.

For additional security and to retain the slim sightlines, system 1 has been designed with a handle block manufactured into the frame. This will appear as a separate section when viewed internally. An example of this is shown on the Graphite and Satin Silver handle above.