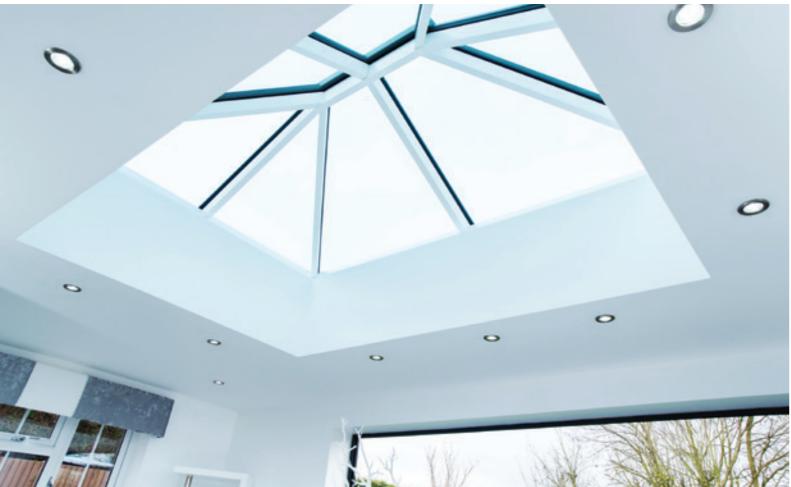

## MORE SKY LESS ROOF™

Perfect for an extension or orangery, this roof lantern offers exceptional benefits unmatched by any other roof on the market. The REAL Aluminium Lantern Roof has sharp, clean lines with minimal roof bars, made possible thanks to the super-slim 40mm frame without chunky support bars or joint covers.

Compared to other conventional Lantern Roofs, the REAL Aluminium Lantern Roof has a 70% slimmer top roof bar (also known as the ridge) and 30% slimmer rafter bars.

We have combined good looks, outstanding thermal performance and intelligent detailing, to create one of the finest looking lantern roofs available.

The REAL Aluminium **Glazed Roofs offer** exceptional benefits unmatched by any other roof on the market.

The UK's most thermally efficient aluminium lantern roof system\*\*

- The UK's strongest lantern roof system\*\*
- Minimalist modern design
- 70% slimmer roof frame