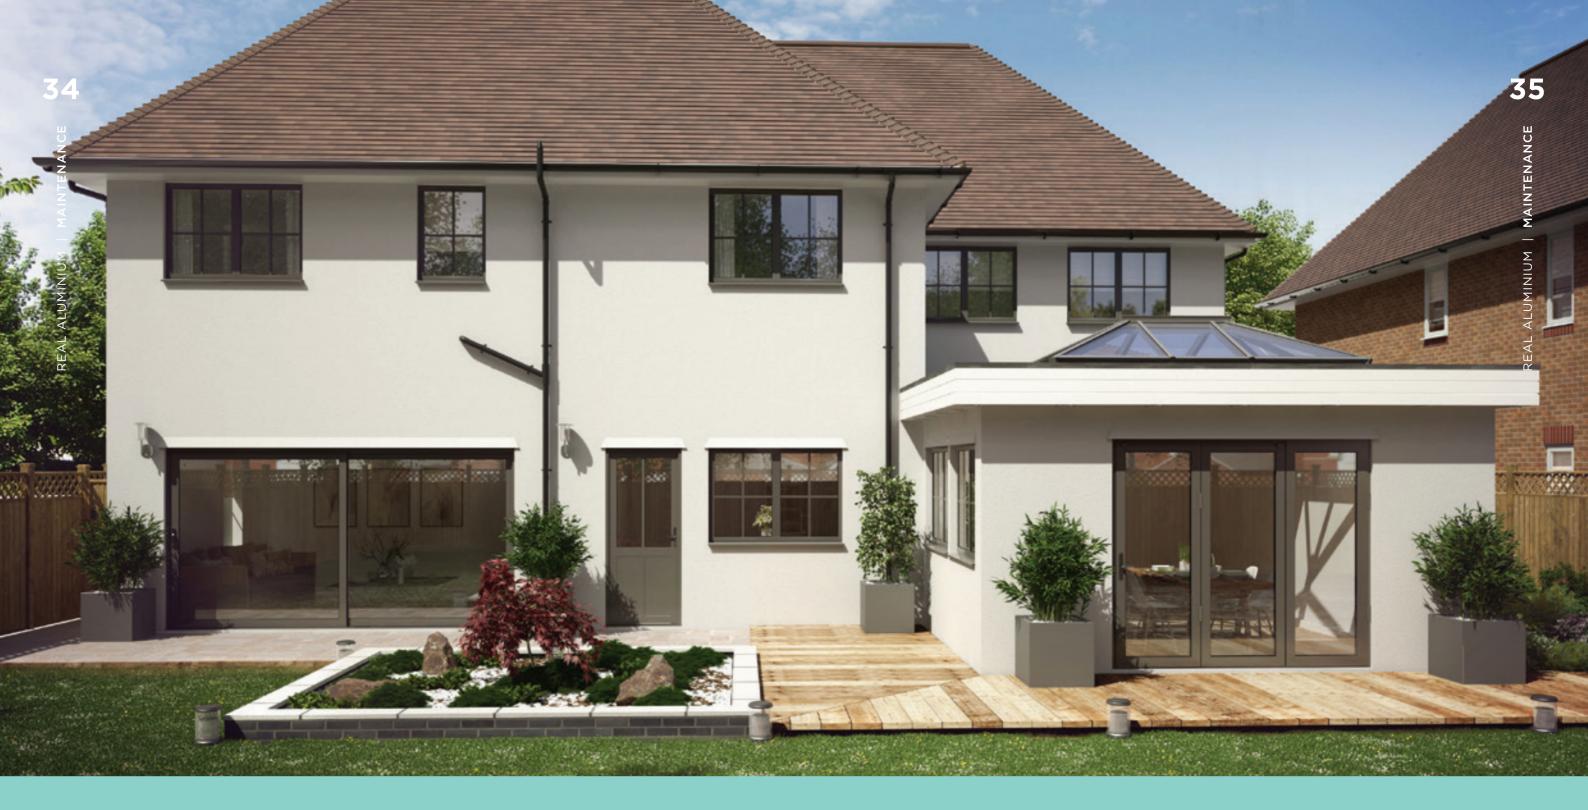

## Making your room an all-year-round **living** space...

The goal is to let visible light in, whilst keeping solar heat out in the summer and radiant heat in during the winter.

Increasing comfort and offering energy savings for the home.

With energy bills rising, thermal efficiency remains the number one priority when making home improvements. Loss of heat from inefficient windows, doors and roofs plays a major part in the comfort or usability of living spaces (especially orangeries and extensions) and can result in high energy costs.

Designed and engineered with performance in mind, REAL Aluminium's thermal performance allows for superior thermal efficiency. Whether renovating a living room with a bi-folding door, or building an extension with a lantern roof, you can be sure to create a comfortable living space all year round with REAL Aluminium.