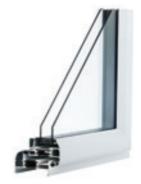

## Thermal barrier technology

The REAL Aluminium window and door range is enhanced with innovative polyamide thermal barrier technology, enabling the windows and doors to exceed the energy performance requirements of current UK Building Regulations.

The polyamide thermal barrier reduces heat loss and enhances the overall U Value of a product, allowing REAL Aluminium casement windows to achieve a Window Energy 'A' Rating when used in conjunction with the correct double- or triple-glazed unit.

The materials used in all products from the REAL Aluminium range have a very high resistance to heat transfer from the inner face of the frame to the external face of the frame, giving improved thermal efficiency and reduced condensation.