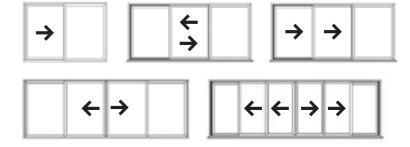

Bi-fold doors offer a choice of opening configurations to suit your needs:

- Fold the doors in or out
- Slide all doors to one side
- Create a single entrance for easy access and have the remaining doors slide the opposite way
- Part the doors centrally to create a double door

#### **Configuration examples:**

Not all configurations have an external handle for access from the outside. Please ask your REAL Retailer for details.

## **Configuration examples:**

Available colours: