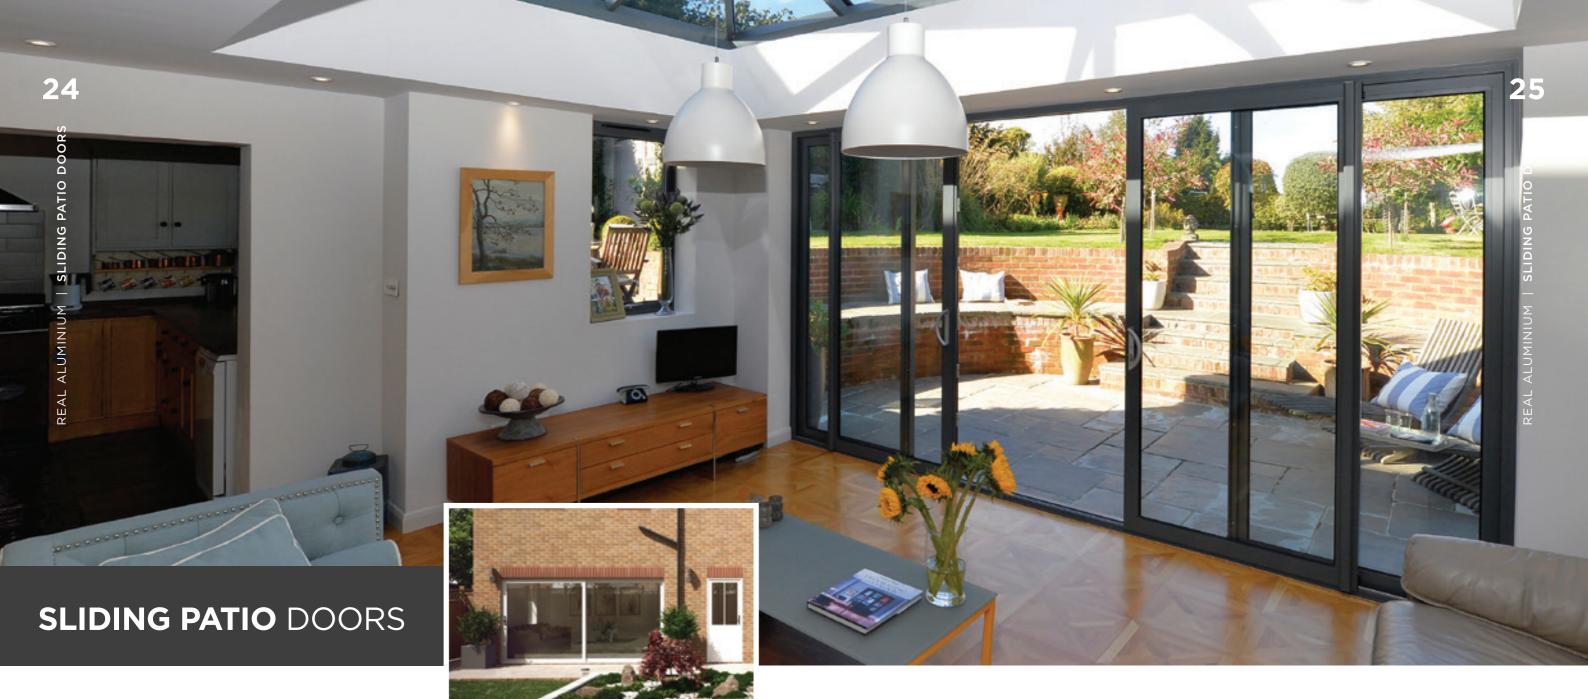

#### Create a feeling of light and space using an expanse of uninterrupted glass with the REAL Aluminium Sliding Patio Doors.

The technical design of the REAL Aluminium Sliding Patio Doors make them ideal for large-span areas and situations where bi-folding doors may not be so appropriate such as areas exposed to high winds or upper floor apartments. A Sliding Patio Door will offer you the largest uninterrupted glass area and once open doesn't take up room on a patio or balcony, or inside the home.

Made-to-measure and fitted to the highest standard, the REAL Aluminium Sliding Patio Doors deliver optimum performance. Tested to the highest industry standards, REAL Aluminium Sliding Patio Doors easily glide with guaranteed reliability. The strong, thermally efficient aluminium frames create dramatic sliding sashes with large glass areas without compromising thermal performance or weather resistance.

Using advanced glass technology and superior insulation to keep your home warm, the REAL Sliding Patio Doors form a thermally efficient glass facade, a wonderful way to flood a space with light and enjoy beautiful views.

Available in two, three, four, or six panels, all patio doors are double- or triple-glazed with special sliding mechanisms to enable even the largest sashes to slide open and close smoothly on a double- or triple-track, whatever their size.