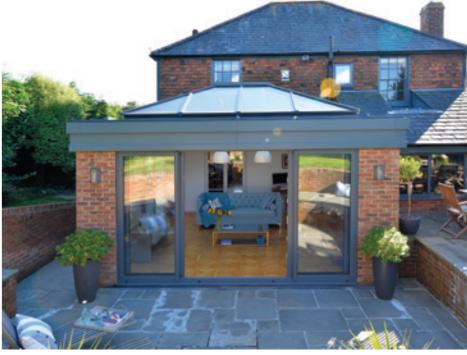

## MORE SKY LESS ROOF™

Perfect for an extension or orangery, this roof lantern offers exceptional benefits unmatched by any other roof on the market. The REAL Aluminium Lantern Roof has sharp, clean lines with minimal roof bars, made possible thanks to the super-slim 40mm frame without chunky support bars or joint covers.

Compared to other conventional Lantern Roofs, the REAL Aluminium Lantern Roof has a 70% slimmer top roof bar (also known as the ridge) and 30% slimmer rafter bars.

We have combined good looks, outstanding thermal performance and intelligent detailing, to create one of the finest looking lantern roofs available.

The REAL Aluminium **Glazed Roofs offer** exceptional benefits unmatched by any other roof on the market.

The UK's most thermally efficient aluminium lantern roof system\*\*

- The UK's strongest lantern roof system\*\*
- Minimalist modern design
- 70% slimmer roof frame