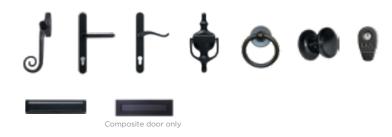

#### **Accessories**

A full range of door furniture is available to complement the finishes, including letter boxes, numerals and decorative knockers incorporating spy holes. For handle colour options, see page 19.

### **Handles** and accessories

32 Use the reference chart below to discover the perfect set of handles and accessories for your home. White Black Grey Graphite Chrome Lever (straight) handle Intermediate handle **BI-FOLDING** D handle DOORS Magnetic catch Trickle vents Long lever handle **SLIDING** PATIO DOORS Sliding Door D handle Offset handle **CASEMENT WINDOWS** Monkey tail handle Lever (straight) handle Lever (swan) handle **ENTRANCE** & FRENCH DOORS Letterplate (black ABS surround) Letterplate (matching surround) Lever (straight) handle Pull Knob D Bar Inline Round Pull Bar Inline Flat Pull Bar Centre Escutcheon Pull Escutcheon COMPOSITE DOORS Letterplate (matching surround) 9 Knocker 6" Urn Knocker 6" Urn with spyhole Knocker 8" Urn Slimline Lion's Head Knocker **Bull Ring Knocker** Numerals 0-9