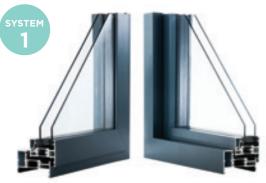

## **Styles** of window

Your **REAL Aluminium** retailer will help you decide which window system is most appropriate for your project and explain the differences.

#### **Square - Contemporary**

Flat sash - internally beaded

Bevelled sash - externally beaded

#### **Featured - Classical**

Featured sash - externally beaded

All window systems achieve the same level of security and Window Energy Rating performance. The main difference between an externally and internally beaded window is the aesthetics.