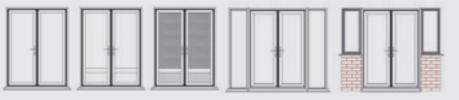

#### **Single Front Doors**

All front doors can open in or out, left or right, with any arrangement of glass and solid aluminium faced flat panels. Below are some common front door styles.

#### **Single Back Doors**

All single doors can open in or out, left or right, with any arrangement midrails. Below are some common door styles.

#### French / Double Doors

All French doors can open in or out, with the master door on the left or right, with any arrangement of midrails. Below are some common French door styles.