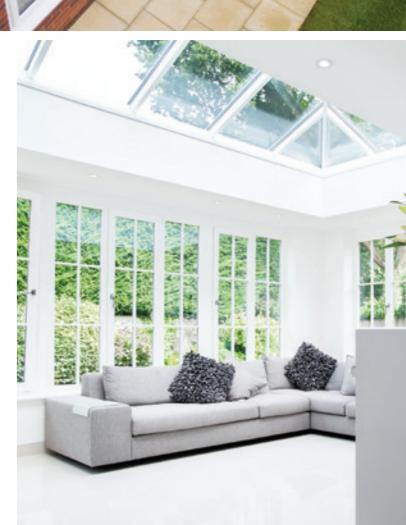

## MORE SKY LESS ROOF™

Perfect for an extension or orangery, this roof lantern offers exceptional benefits unmatched by any other roof on the market. The REAL Aluminium Lantern Roof has sharp, clean lines with minimal roof bars, made possible thanks to the super-slim 40mm frame without chunky support bars or joint covers.

Compared to other conventional Lantern Roofs, the REAL Aluminium Lantern Roof has a 70% slimmer top roof bar (also known as the ridge) and 30% slimmer rafter bars.

We have combined good looks, outstanding thermal performance and intelligent detailing, to create one of the finest looking lantern roofs available.

The REAL Aluminium **Glazed Roofs offer** exceptional benefits unmatched by any other roof on the market.

The UK's most thermally efficient aluminium lantern roof system\*\*

- The UK's strongest lantern roof system\*\*
- Minimalist modern design
- 70% slimmer roof frame