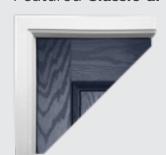

#### Featured Classic-al

The elegantly sculptured 'Classic-al' window represents a new era in the development of aluminium windows.

Combining the traditional appeal of timber but with slimmer sections and the trusted performance of aluminium. This exclusive REAL Aluminium design features softened lines to give a really classic look.

#### **Featured - Classical**

Featured sash - externally beaded

All window systems achieve the same level of security and Window Energy Rating performance. The main difference between an externally and internally beaded window is the aesthetics.