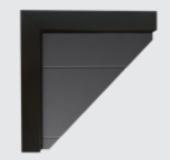

## **Square Contemporary**

The square-edged appearance of the 'Contemporary' window option provides clean, slim sightlines and a modern finish to any home.

Its appearance complements the REAL Bi-folding and Sliding Patio Door range.

#### **Square - Contemporary**

Flat sash - internally beaded

Bevelled sash - externally beaded