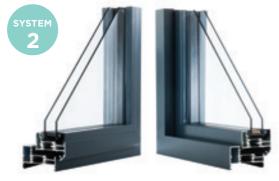

## **Styles** of window

Your **REAL Aluminium** retailer will help you decide which window system is most appropriate for your project and explain the differences.

#### **Square - Contemporary**

Flat sash - internally beaded

Bevelled sash - externally beaded

#### **Featured - Classical**

Featured sash - externally beaded

All window systems achieve the same level of security and Window Energy Rating performance. The main difference between an externally and internally beaded window is the aesthetics.

\* required for system 1