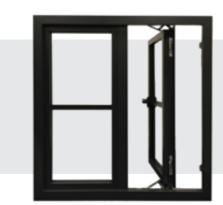

## CASEMENT WINDOWS

From a traditional country cottage to a contemporary town house, the REAL Aluminium range of windows offers style and elegance to suit all tastes.

Ultra-slim frames allow more natural light into each living space and give the best views to the outdoors.

REAL Aluminium Windows are made to measure for your home. Each window is manufactured using the very latest technologies and processes to create the finest finish to your windows.

The exclusive super-slim window is available in a choice of two styles: