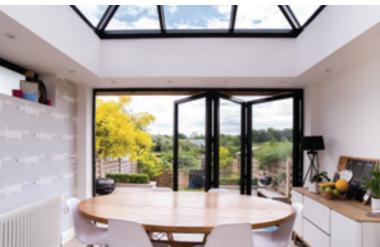

## **BI-FOLDING** DOORS

REAL Aluminium Bi-folding Doors create superior panoramic views all year round from the comfort of your living room, kitchen, conservatory or orangery. By neatly folding and sliding, the REAL Aluminium Bi-folding Doors allow quick and easy access to your garden.

The large panes of glass present unspoilt views of the outside and allow maximum light into your home.

The style of your beautifully designed and carefully manufactured bi-folding doors are easily matched to the existing style of your home and provide a smooth transition between indoor and outdoor space.