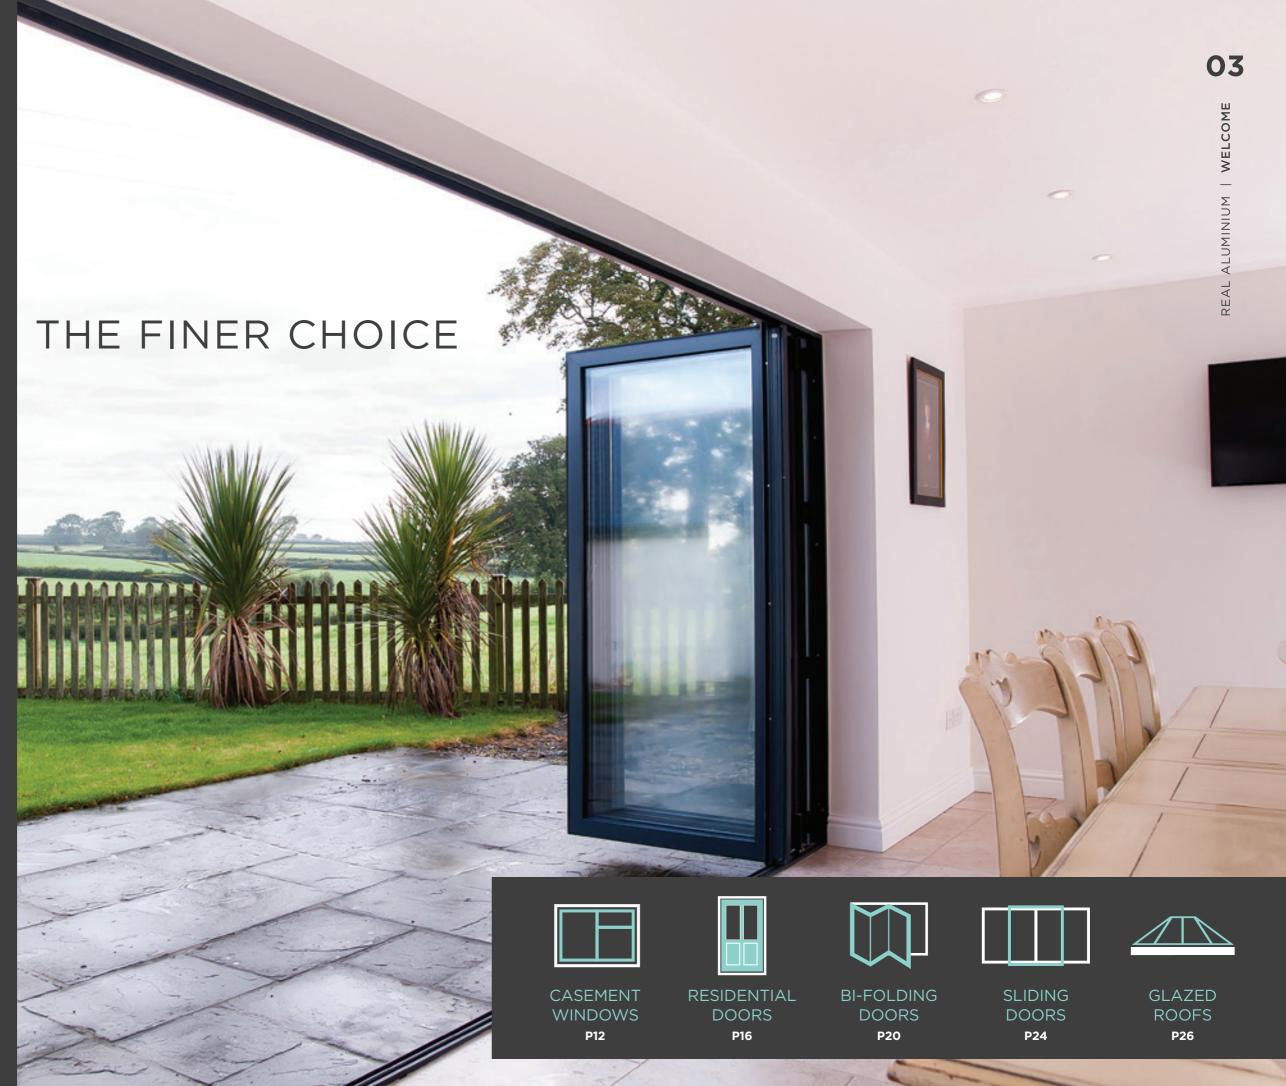

## MAKING YOUR DREAM HOME A REALITY

YOUR COMPLETE ALUMINIUM WINDOW, DOOR AND GLAZED ROOF RANGE.

## CASEMENT WINDOWS

From a traditional country cottage to a contemporary town house, the REAL Aluminium range of windows offers style and elegance to suit all tastes.

Ultra-slim frames allow more natural light into each living space and give the best views to the outdoors.

## **BI-FOLDING** DOORS

REAL Aluminium Bi-folding Doors create superior panoramic views all year round from the comfort of your living room, kitchen, conservatory or orangery. By neatly folding and sliding, the REAL Aluminium Bi-folding Doors allow quick and easy access to your garden.

#### Create a feeling of light and space using an expanse of uninterrupted glass with the REAL Aluminium Sliding Patio Doors.

The technical design of the REAL Aluminium Sliding Patio Doors make them ideal for large-span areas and situations where bi-folding doors may not be so appropriate such as areas exposed to high winds or upper floor apartments. A Sliding Patio Door will offer you the largest uninterrupted glass area and once open doesn't take up room on a patio or balcony, or inside the home.

## MORE SKY LESS ROOF™

Perfect for an extension or orangery, this roof lantern offers exceptional benefits unmatched by any other roof on the market. The REAL Aluminium Lantern Roof has sharp, clean lines with minimal roof bars, made possible thanks to the super-slim 40mm frame without chunky support bars or joint covers.