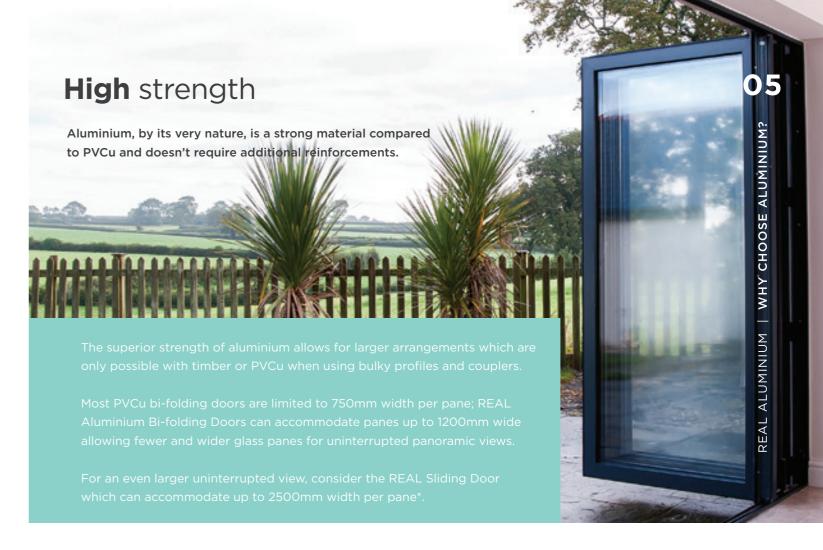

Choose from panes up to 1200mm wide and 2500mm high, in a choice of opening options. These can be designed to suit any opening size. Your REAL retailer will give you advice on the most suitable option for your requirement.