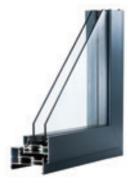

#### Featured Classic-al

The elegantly sculptured 'Classic-al' window represents a new era in the development of aluminium windows.

Combining the traditional appeal of timber but with slimmer sections and the trusted performance of aluminium. This exclusive REAL Aluminium design features softened lines to give a really classic look.

#### **Featured - Classical**

Featured sash - externally beaded

All window systems achieve the same level of security and Window Energy Rating performance. The main difference between an externally and internally beaded window is the aesthetics.