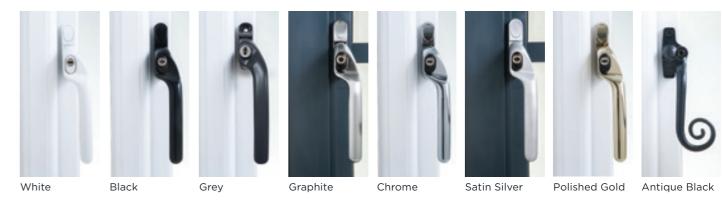

### **Handles**

Hardware is available in a choice of finishes allowing you to tailor your windows to suit your interior.

For additional security and to retain the slim sightlines, system 1 has been designed with a handle block manufactured into the frame. This will appear as a separate section when viewed internally. An example of this is shown on the Graphite and Satin Silver handle above.

### **Handles** and accessories

32 Use the reference chart below to discover the perfect set of handles and accessories for your home. White Black Grey Graphite Chrome Lever (straight) handle Intermediate handle **BI-FOLDING** D handle DOORS Magnetic catch Trickle vents Long lever handle **SLIDING** PATIO DOORS Sliding Door D handle Offset handle **CASEMENT WINDOWS** Monkey tail handle Lever (straight) handle Lever (swan) handle **ENTRANCE** & FRENCH DOORS Letterplate (black ABS surround) Letterplate (matching surround) Lever (straight) handle Pull Knob D Bar Inline Round Pull Bar Inline Flat Pull Bar Centre Escutcheon Pull Escutcheon COMPOSITE DOORS Letterplate (matching surround) 9 Knocker 6" Urn Knocker 6" Urn with spyhole Knocker 8" Urn Slimline Lion's Head Knocker **Bull Ring Knocker** Numerals 0-9