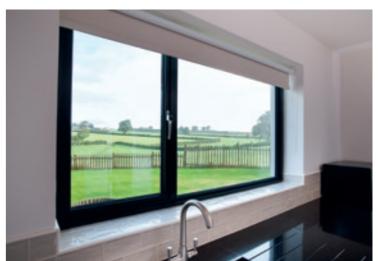

Slim window frames are a must to maximise the amount of natural light entering your home, especially in smaller openings or where Georgian bars are fitted.

Compared to a typical PVCu window, the REAL Aluminium window frames are up to 50% slimmer, allowing the maximum amount of natural light into your home whilst giving a finer ultra-slim appearance.

## CASEMENT WINDOWS

From a traditional country cottage to a contemporary town house, the REAL Aluminium range of windows offers style and elegance to suit all tastes.

Ultra-slim frames allow more natural light into each living space and give the best views to the outdoors.