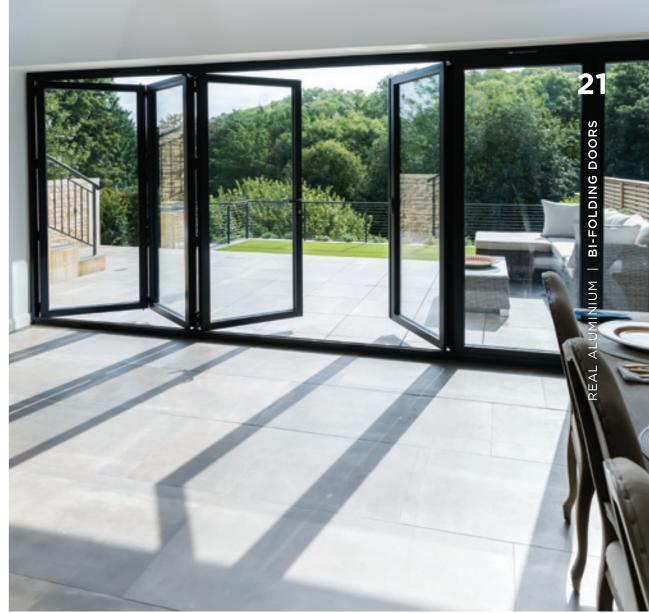

## **BI-FOLDING** DOORS

REAL Aluminium Bi-folding Doors create superior panoramic views all year round from the comfort of your living room, kitchen, conservatory or orangery. By neatly folding and sliding, the REAL Aluminium Bi-folding Doors allow quick and easy access to your garden.

The large panes of glass present unspoilt views of the outside and allow maximum light into your home.

The style of your beautifully designed and carefully manufactured bi-folding doors are easily matched to the existing style of your home and provide a smooth transition between indoor and outdoor space.

Choose from panes up to 1200mm wide and 2500mm high, in a choice of opening options. These can be designed to suit any opening size. Your REAL retailer will give you advice on the most suitable option for your requirement.

Bi-fold doors offer a choice of opening configurations to suit your needs:

- Fold the doors in or out
- Slide all doors to one side
- Create a single entrance for easy access and have the remaining doors slide the opposite way
- Part the doors centrally to create a double door