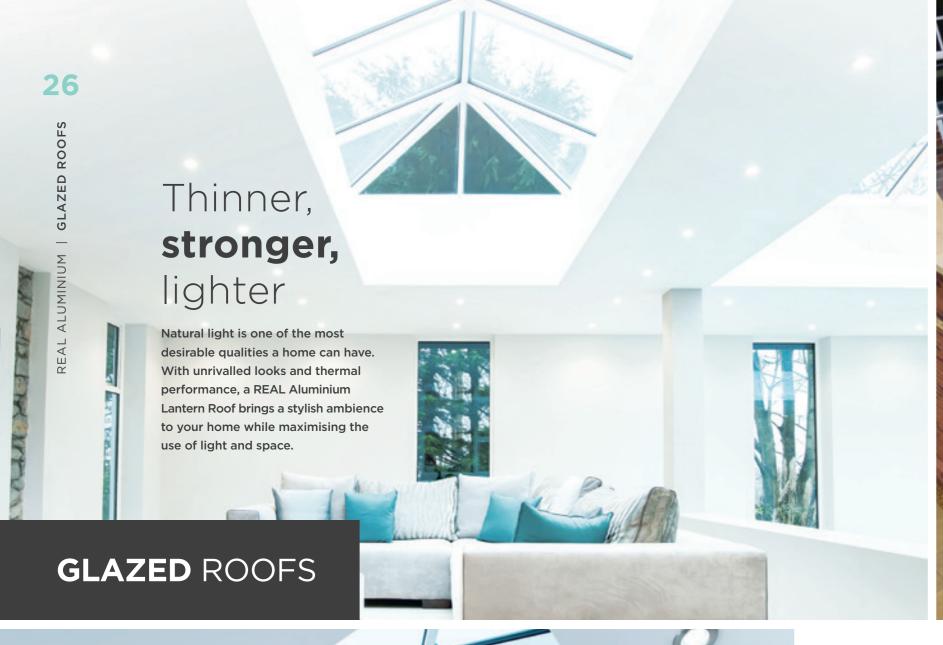

## Making your room an all-year-round **living** space...

The goal is to let visible light in, whilst keeping solar heat out in the summer and radiant heat in during the winter.

Increasing comfort and offering energy savings for the home.

With energy bills rising, thermal efficiency remains the number one priority when making home improvements. Loss of heat from inefficient windows, doors and roofs plays a major part in the comfort or usability of living spaces (especially orangeries and extensions) and can result in high energy costs.

Designed and engineered with performance in mind, REAL Aluminium's thermal performance allows for superior thermal efficiency. Whether renovating a living room with a bi-folding door, or building an extension with a lantern roof, you can be sure to create a comfortable living space all year round with REAL Aluminium.