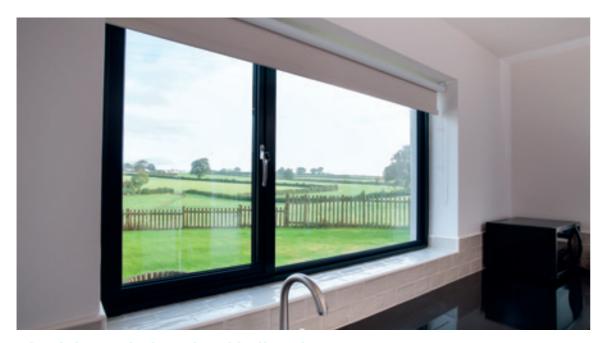

## CASEMENT WINDOWS

From a traditional country cottage to a contemporary town house, the REAL Aluminium range of windows offers style and elegance to suit all tastes.

Ultra-slim frames allow more natural light into each living space and give the best views to the outdoors.

Slim window frames are a must to maximise the amount of natural light entering your home, especially in smaller openings or where Georgian bars are fitted.

Compared to a typical PVCu window, the REAL Aluminium window frames are up to 50% slimmer, allowing the maximum amount of natural light into your home whilst giving a finer ultra-slim appearance.