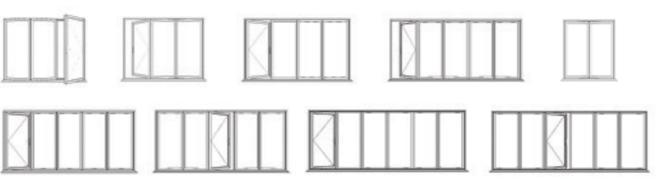

## **BI-FOLDING** DOORS

REAL Aluminium Bi-folding Doors create superior panoramic views all year round from the comfort of your living room, kitchen, conservatory or orangery. By neatly folding and sliding, the REAL Aluminium Bi-folding Doors allow quick and easy access to your garden.

The large panes of glass present unspoilt views of the outside and allow maximum light into your home.

The style of your beautifully designed and carefully manufactured bi-folding doors are easily matched to the existing style of your home and provide a smooth transition between indoor and outdoor space.

Choose from panes up to 1200mm wide and 2500mm high, in a choice of opening options. These can be designed to suit any opening size. Your REAL retailer will give you advice on the most suitable option for your requirement.

Bi-fold doors offer a choice of opening configurations to suit your needs:

- Fold the doors in or out
- Slide all doors to one side
- Create a single entrance for easy access and have the remaining doors slide the opposite way
- Part the doors centrally to create a double door