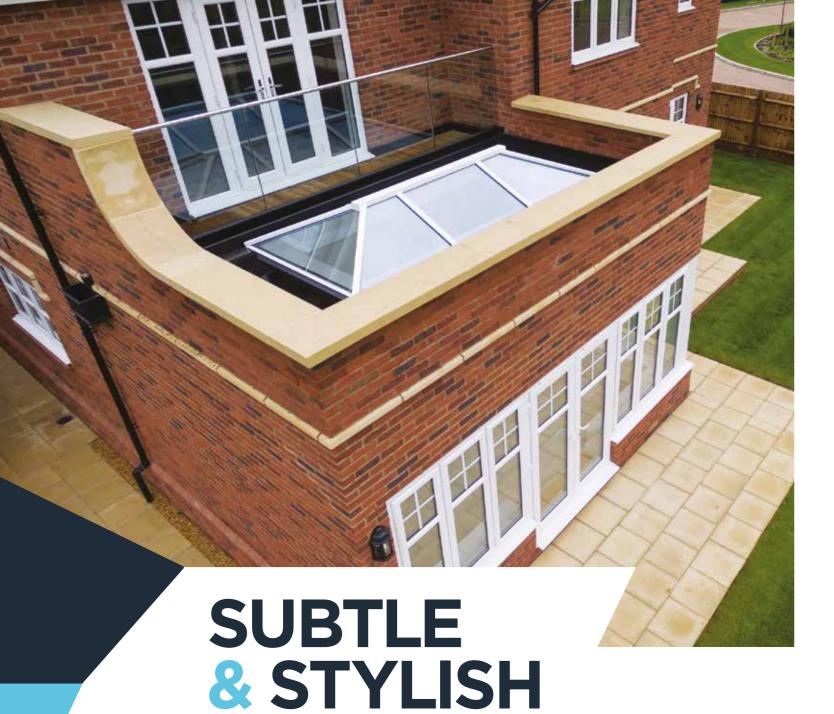

#### **Minimal Sightlines**

The minimalistic contemporary external design with flush glazing gives a sleek, modern appearance and is a stunning addition to any home extension.

#### **Maximum Light**

The unique aluminium external and internal capping and bespoke structural PVCu internal core make the Atlas Flat Rooflight the ultimate glazed flat rooflight.

Sitting flush with the internal plaster line, the fixed flat rooflight appears frameless from the interior of the home, creating the illusion of an open roof space.