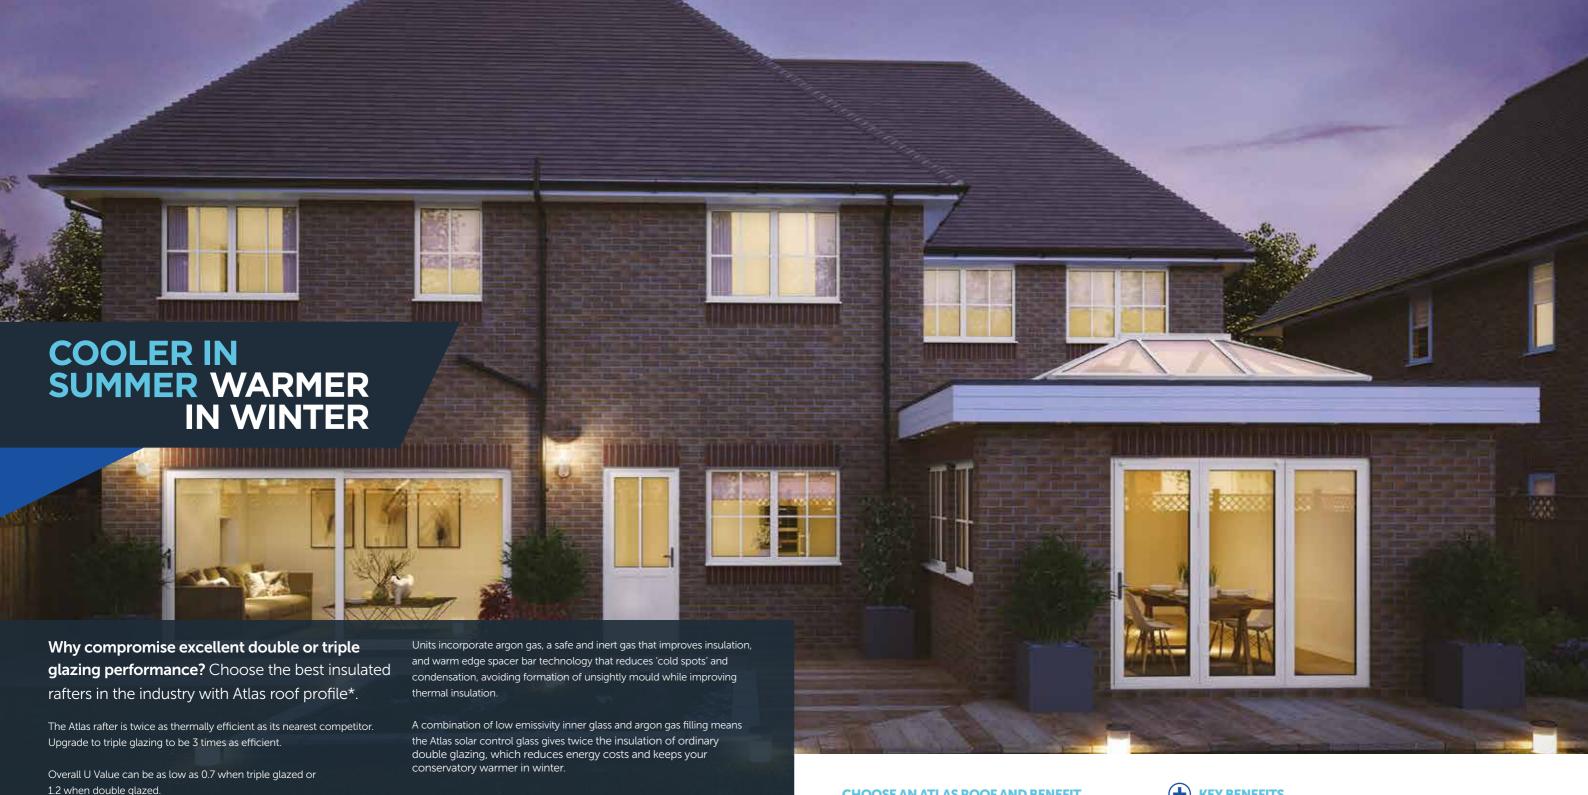

# The Ultimate Slim Roof Lantern

Atlas roofs are leading the way in rooflight, lantern and orangery design, giving you the ultimate and unrivalled view from your home and extension with supreme aerial views. This combined with its industry-leading thermal performance ensures you can use your conservatory/orangery/extension 365 days a year.

## Quality finish

By keeping sight lines low and unobtrusive, Atlas ensures even won't over dominate a plot.

All aluminium exterior coloured profiles are quality finished with powder coat paint, which is guaranteed to last. Dual coloured roofs are also available as the exterior colour can be easily changed to achieve the exterior look you desire.

## Low sight lines externally

From the outside, Atlas' discreet design for rafter external caps and slimline ridge are a world apart from the chunky conventional T-bar caps and ridges used by competitors.

# 70% Clean sight lines internally NO CHUNKY COVERS and low sight lines externally More sky! SLIMMER **TAKE A CLOSER** LOOK Sharp lines inside and low sight lines outside MORE SKY - LESS ROOF™. Whether you're inside looking up, or outside looking enviously in, an Atlas roof puts any property in a class of its own. Step under an Atlas roof and prepare to be amazed. The glass panes simply seem to float in the sky. The clean, sharp lines with minimal