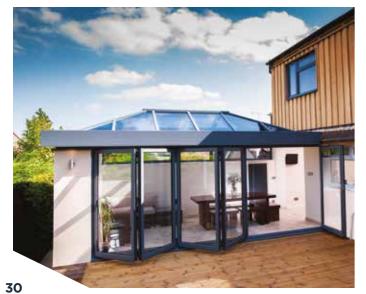

## THE NEXT GENERATION

OF ORANGERY LIVING

The Skyroom cleverly bridges the gap between a conservatory and a high-end orangery and is at the height of innovative contemporary design. The look of an orangery with no imitation features to detract from its good looks and its slimline roof allows you to see MORE SKY – LESS ROOFTM.

The experienced engineers at Atlas have cleverly created a roof which acts as a traditional conservatory but looks like an opulent orangery.

An orangery has a number of features which make it more luxurious than a traditional conservatory. The secret to the Skyroom's realistic internal appearance is the solid internal pelmet which instantly changes the look of the room, and with spotlights added you can create the perfect evening lighting. Second to this is the appearance of the roof sitting on the pelmet (much like a lantern roof on an orangery).

The accurate orangery features make the Skyroom the ultimate choice in modern living. Its 300mm high aluminium contemporary fascia gives the Skyroom the realistic appearance of a contemporary ultra slim line orangery lantern both inside and out.

With no unsightly low rod bars or bulky joint covers cluttering the roof, the Skyroom guarantees excellent headroom and no intrusion into the room.

Thanks to a Atlas's signature 70% slimmer ridge and 30% slimmer rafter, the Skyroom blends design aesthetics, outstanding strength and unrivalled thermal performance

- all under one orangery style roof.

The Skyroom is a unique product and nothing else on the market looks quite like it.

COMBINING
LUXURIOUS
STYLE AND
UNIQUE MODERN
AESTHETICS WITH
SUPERIOR AERIAL
VIEWS.