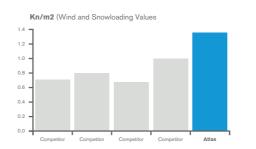

#### **CHOOSE AN ATLAS ROOF AND BENEFIT** FROM SUPREME STRENGTH:

- Ability to withstand 33% greater 'live loads' such as snow or wind than other roofs
- Larger span roofs are reinforced internally meaning no unsightly 'bolster bars'
- Peace of mind with the investment in a roof you can admire for many years