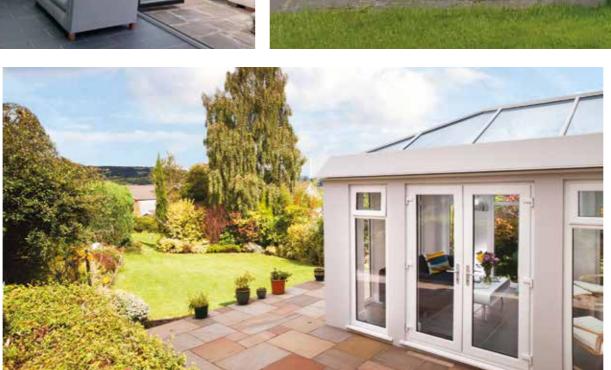

## Changing the shape of conservatories

A lean-to is an ideal alternative to a traditional conservatory and adds a sleek and modern design to any home.

A MODERN A MODERIN TAKE ON THE CONSERVATORY

Perfect for creating additional space, the single sloped Atlas lean-to can be any width and can project into your garden for up to about four metres. The Atlas lean-to can be installed just about anywhere.

It is the perfect style for bi-fold doors so you can dramatically open up your home to your garden. The variable roof pitch gives you a huge choice of looks, from fitting it under the first floor window ledges or right up to the eaves. Clean lines and minimal fuss.