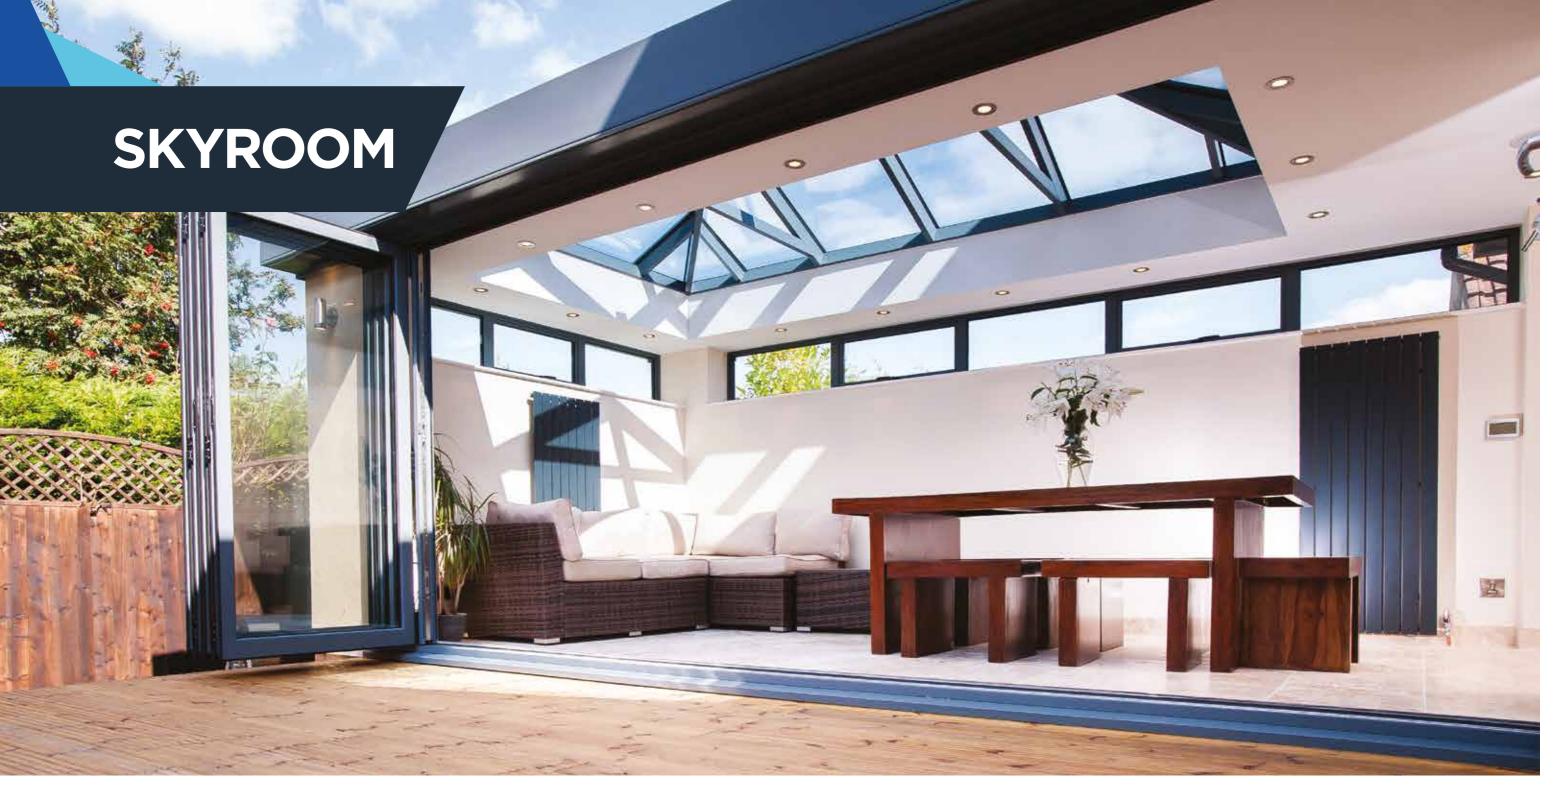

## THE NEXT GENERATION

OF ORANGERY LIVING

The Skyroom cleverly bridges the gap between a conservatory and a high-end orangery and is at the height of innovative contemporary design. The look of an orangery with no imitation features to detract from its good looks and its slimline roof allows you to see MORE SKY – LESS ROOFTM.

The experienced engineers at Atlas have cleverly created a roof which acts as a traditional conservatory but looks like an opulent orangery.

An orangery has a number of features which make it more luxurious than a traditional conservatory. The secret to the Skyroom's realistic internal appearance is the solid internal pelmet which instantly changes the look of the room, and with spotlights added you can create the perfect evening lighting. Second to this is the appearance of the roof sitting on the pelmet (much like a lantern roof on an orangery).

The accurate orangery features make the Skyroom the ultimate choice in modern living. Its 300mm high aluminium contemporary fascia gives the Skyroom the realistic appearance of a contemporary ultra slim line orangery lantern both inside and out.

With no unsightly low rod bars or bulky joint covers cluttering the roof, the Skyroom guarantees excellent headroom and no intrusion into the room.

Thanks to a Atlas's signature 70% slimmer ridge and 30% slimmer rafter, the Skyroom blends design aesthetics, outstanding strength and unrivalled thermal performance

- all under one orangery style roof.

The Skyroom is a unique product and nothing else on the market looks quite like it.

COMBINING
LUXURIOUS
STYLE AND
UNIQUE MODERN
AESTHETICS WITH
SUPERIOR AERIAL
VIEWS.