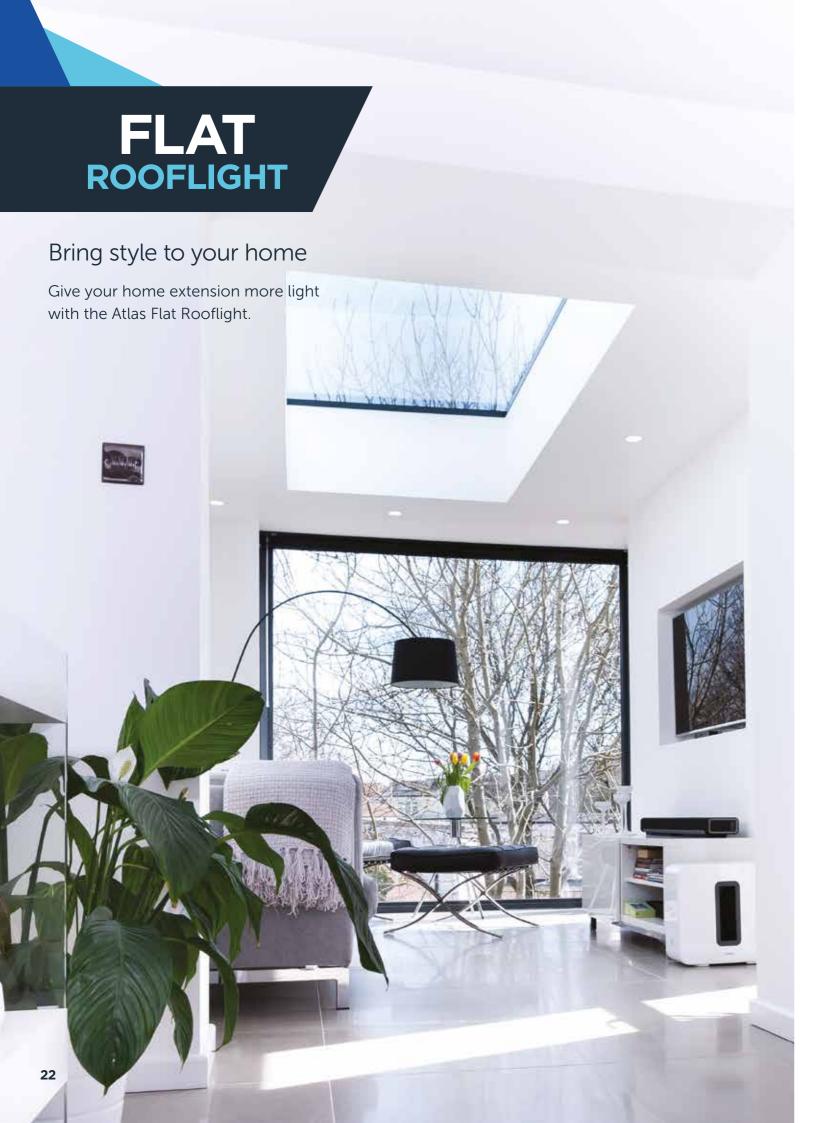

#### **Minimal Sightlines**

The minimalistic contemporary external design with flush glazing gives a sleek, modern appearance and is a stunning addition to any home extension.

#### **Maximum Light**

The unique aluminium external and internal capping and bespoke structural PVCu internal core make the Atlas Flat Rooflight the ultimate glazed flat rooflight.

Sitting flush with the internal plaster line, the fixed flat rooflight appears frameless from the interior of the home, creating the illusion of an open roof space.