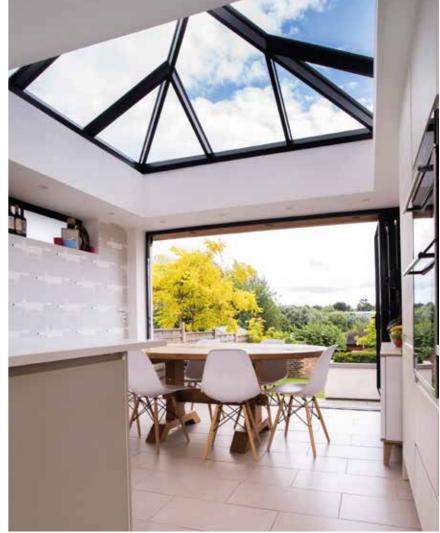

# The Ultimate Slim Roof Lantern

Atlas roofs are leading the way in rooflight, lantern and orangery design, giving you the ultimate and unrivalled view from your home and extension with supreme aerial views. This combined with its industry-leading thermal performance ensures you can use your conservatory/orangery/extension 365 days a year.

## Quality finish

By keeping sight lines low and unobtrusive, Atlas ensures even won't over dominate a plot.

All aluminium exterior coloured profiles are quality finished with powder coat paint, which is guaranteed to last. Dual coloured roofs are also available as the exterior colour can be easily changed to achieve the exterior look you desire.

## Low sight lines externally

From the outside, Atlas' discreet design for rafter external caps and slimline ridge are a world apart from the chunky conventional T-bar caps and ridges used by competitors.

# 70% Clean sight lines internally NO CHUNKY COVERS and low sight lines externally More sky! SLIMMER **TAKE A CLOSER** LOOK Sharp lines inside and low sight lines outside MORE SKY - LESS ROOF™. Whether you're inside looking up, or outside looking enviously in, an Atlas roof puts any property in a class of its own. Step under an Atlas roof and prepare to be amazed. The glass panes simply seem to float in the sky. The clean, sharp lines with minimal

intrusion are possible thanks to the super slim 40mm frame. Unless it's a Victorian style, there's

even no need for a boss or hood.

# UNRIVALLED AERIAL VIEWS

Using the benefits of slimline technology Atlas have combined good looks, outstanding strength and intelligent detailing, to create one of the finest looking products available for conservatory and orangery installations.