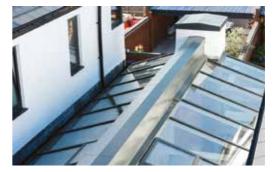

## Low sight lines externally

From the outside, Atlas' discreet design for rafter external caps and slimline ridge are a world apart from the chunky conventional T-bar caps and ridges used by competitors.

The versatility of the aluminium rafters and creative design solutions have removed the requirements for outdated bulky hood covers on lantern roofs and Edwardians.