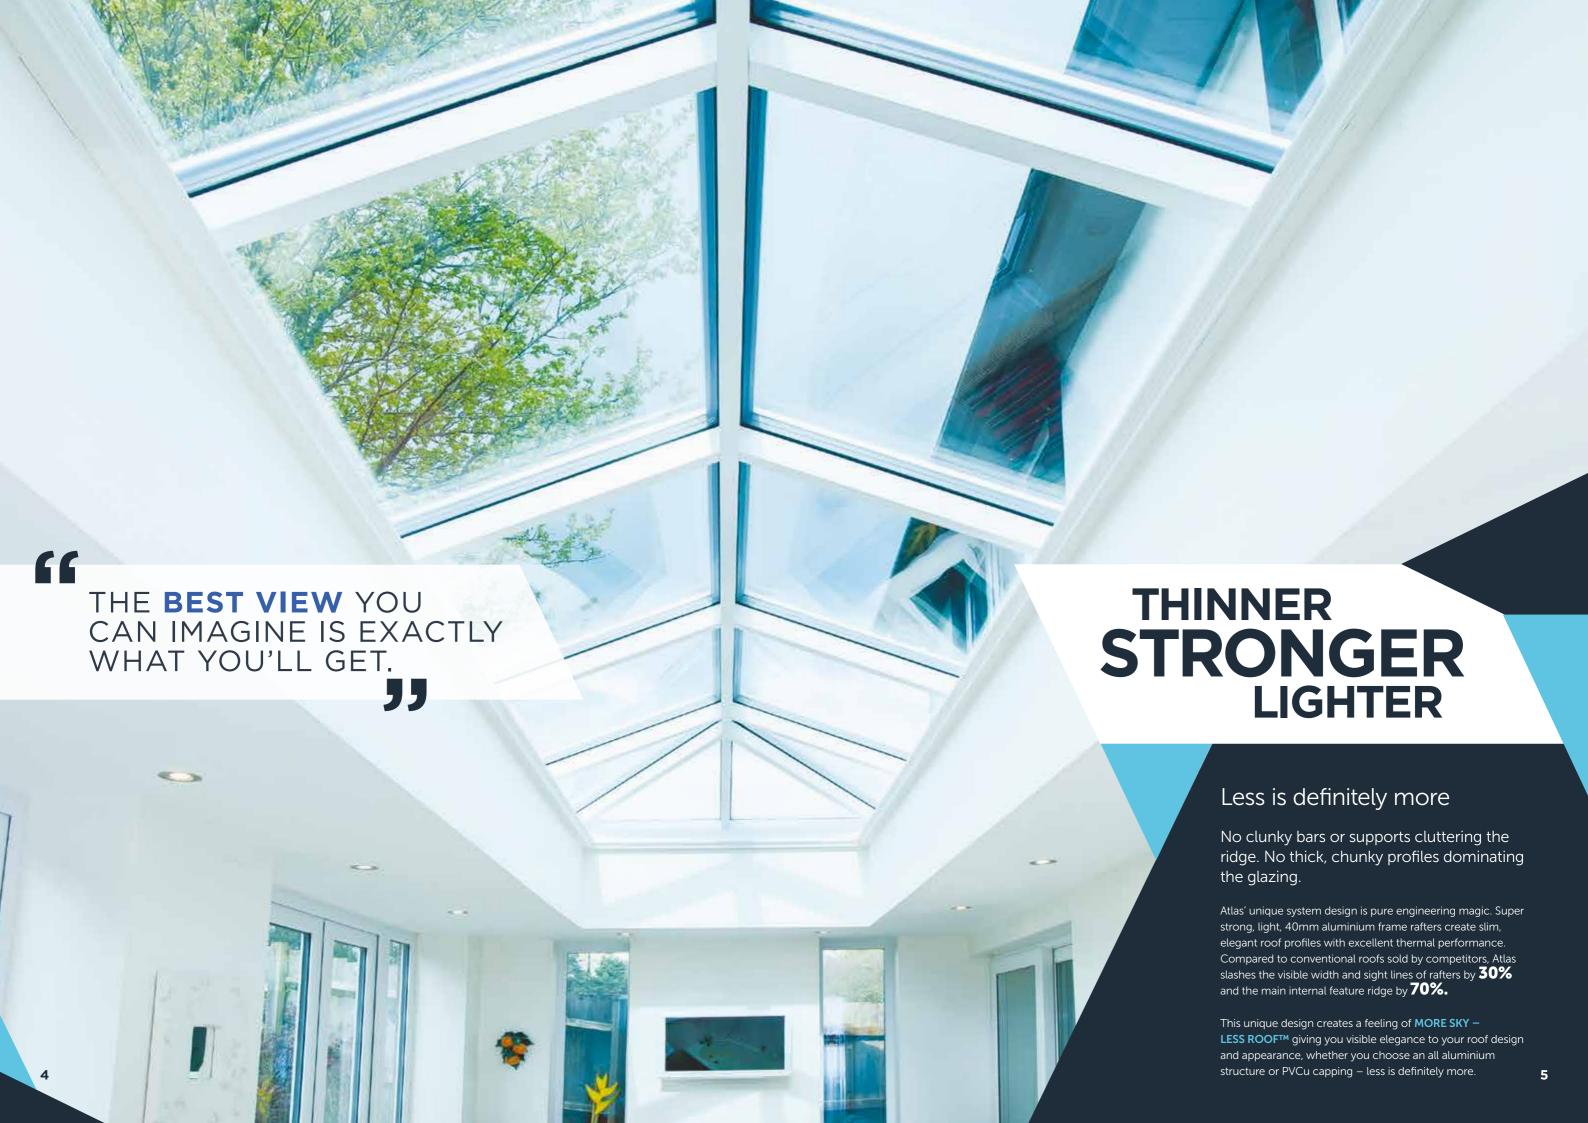

# 70% Clean sight lines internally NO CHUNKY COVERS and low sight lines externally More sky! SLIMMER **TAKE A CLOSER** LOOK Sharp lines inside and low sight lines outside MORE SKY - LESS ROOF™. Whether you're inside looking up, or outside looking enviously in, an Atlas roof puts any property in a class of its own. Step under an Atlas roof and prepare to be amazed. The glass panes simply seem to float in the sky. The clean, sharp lines with minimal

intrusion are possible thanks to the super slim 40mm frame. Unless it's a Victorian style, there's

even no need for a boss or hood.

# UNRIVALLED AERIAL VIEWS

Using the benefits of slimline technology Atlas have combined good looks, outstanding strength and intelligent detailing, to create one of the finest looking products available for conservatory and orangery installations.