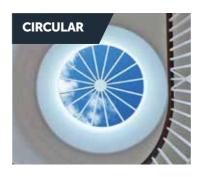

# 70% Clean sight lines internally NO CHUNKY COVERS and low sight lines externally More sky! SLIMMER **TAKE A CLOSER** LOOK Sharp lines inside and low sight lines outside MORE SKY - LESS ROOF™. Whether you're inside looking up, or outside looking enviously in, an Atlas roof puts any property in a class of its own. Step under an Atlas roof and prepare to be amazed. The glass panes simply seem to float in the sky. The clean, sharp lines with minimal

# UNRIVALLED AERIAL VIEWS

Using the benefits of slimline technology Atlas have combined good looks, outstanding strength and intelligent detailing, to create one of the finest looking products available for conservatory and orangery installations.