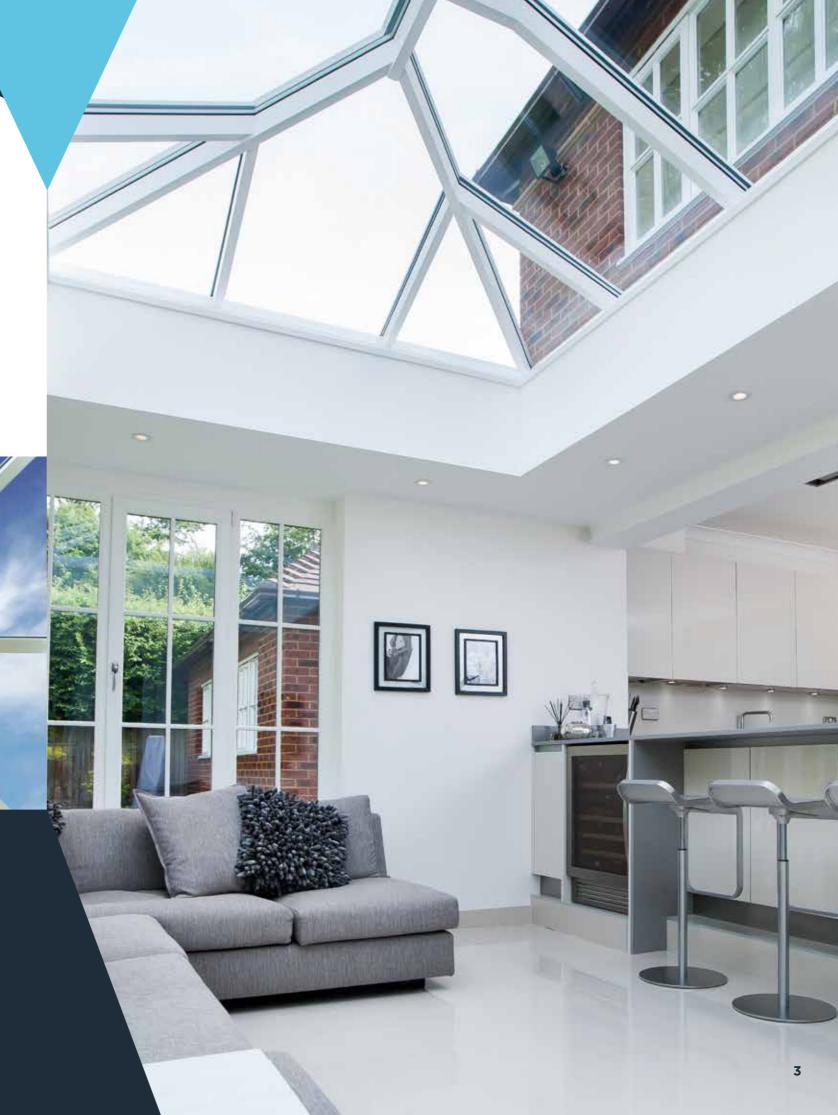

# The Ultimate Slim Roof Lantern

Atlas roofs are leading the way in rooflight, lantern and orangery design, giving you the ultimate and unrivalled view from your home and extension with supreme aerial views. This combined with its industry-leading thermal performance ensures you can use your conservatory/orangery/extension 365 days a year.

## Quality finish

By keeping sight lines low and unobtrusive, Atlas ensures even won't over dominate a plot.

All aluminium exterior coloured profiles are quality finished with powder coat paint, which is guaranteed to last. Dual coloured roofs are also available as the exterior colour can be easily changed to achieve the exterior look you desire.