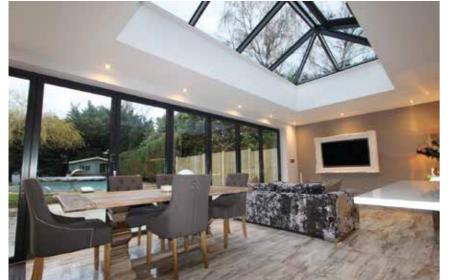

# The Ultimate Slim Roof Lantern

Atlas roofs are leading the way in rooflight, lantern and orangery design, giving you the ultimate and unrivalled view from your home and extension with supreme aerial views. This combined with its industry-leading thermal performance ensures you can use your conservatory/orangery/extension 365 days a year.

# UNRIVALLED AERIAL VIEWS

Using the benefits of slimline technology Atlas have combined good looks, outstanding strength and intelligent detailing, to create one of the finest looking products available for conservatory and orangery installations.

#### **KEY BENEFITS**

- The UK's most thermal efficient aluminium roof system\*
- The UK's strongest roof system\*
- Minimalist modern design with ultra-low sight lines
- Ideal for orangeries and lantern roofs
- Clean low sight lines externally
- Choice of PVCu or aluminium external caps
- Bevelled or flat external caps to suit building design
- Available in all RAL colours