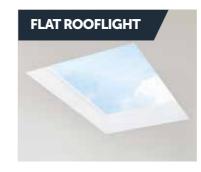

#### **Minimal Sightlines**

The minimalistic contemporary external design with flush glazing gives a sleek, modern appearance and is a stunning addition to any home extension.

#### **Maximum Light**

The unique aluminium external and internal capping and bespoke structural PVCu internal core make the Atlas Flat Rooflight the ultimate glazed flat rooflight.

Sitting flush with the internal plaster line, the fixed flat rooflight appears frameless from the interior of the home, creating the illusion of an open roof space.