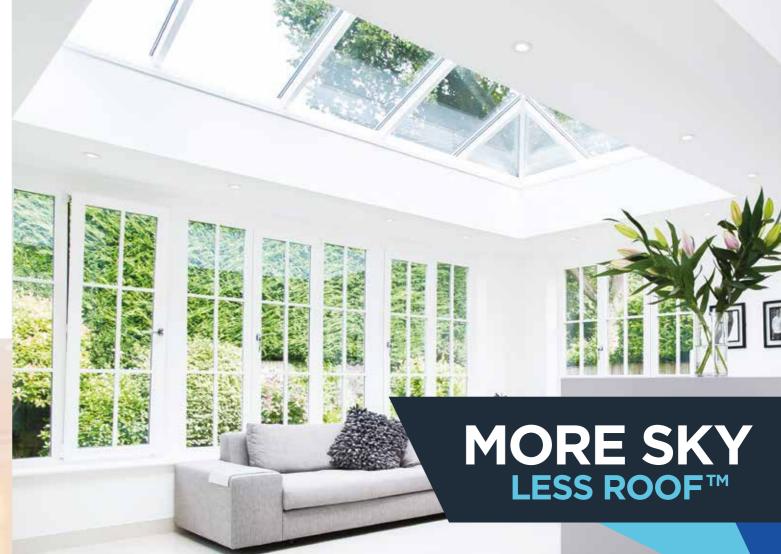

Unlike traditional conservatory roofs which can be cluttered by low hanging bars, oversized ridges and obtrusive ridge ends, and poor thermal efficiency, the Atlas roof benefits from a 70% slimmer ridge with the hidden or subtle bars – more glass, less roof and unrivalled thermal efficiency.

Your retailer will have the knowledge and expertise to help you decide which style and specification will suit your home and budget.

By offering MORE SKY – LESS ROOF<sup>TM</sup> with a thinner, lighter, and stronger structure, the Atlas roof is a fantastic solution for upgrading your conservatory.

## THE NEXT GENERATION

OF ORANGERY LIVING

The Skyroom cleverly bridges the gap between a conservatory and a high-end orangery and is at the height of innovative contemporary design. The look of an orangery with no imitation features to detract from its good looks and its slimline roof allows you to see MORE SKY – LESS ROOFTM.