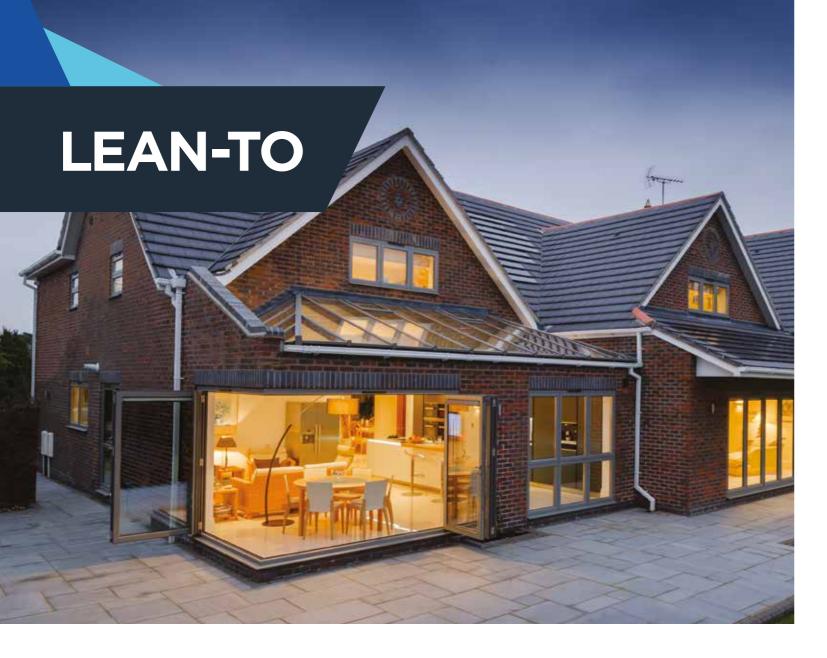

## Changing the shape of conservatories

A lean-to is an ideal alternative to a traditional conservatory and adds a sleek and modern design to any home.

A MODERN A MODERIN TAKE ON THE CONSERVATORY

Perfect for creating additional space, the single sloped Atlas lean-to can be any width and can project into your garden for up to about four metres. The Atlas lean-to can be installed just about anywhere.

It is the perfect style for bi-fold doors so you can dramatically open up your home to your garden. The variable roof pitch gives you a huge choice of looks, from fitting it under the first floor window ledges or right up to the eaves. Clean lines and minimal fuss.