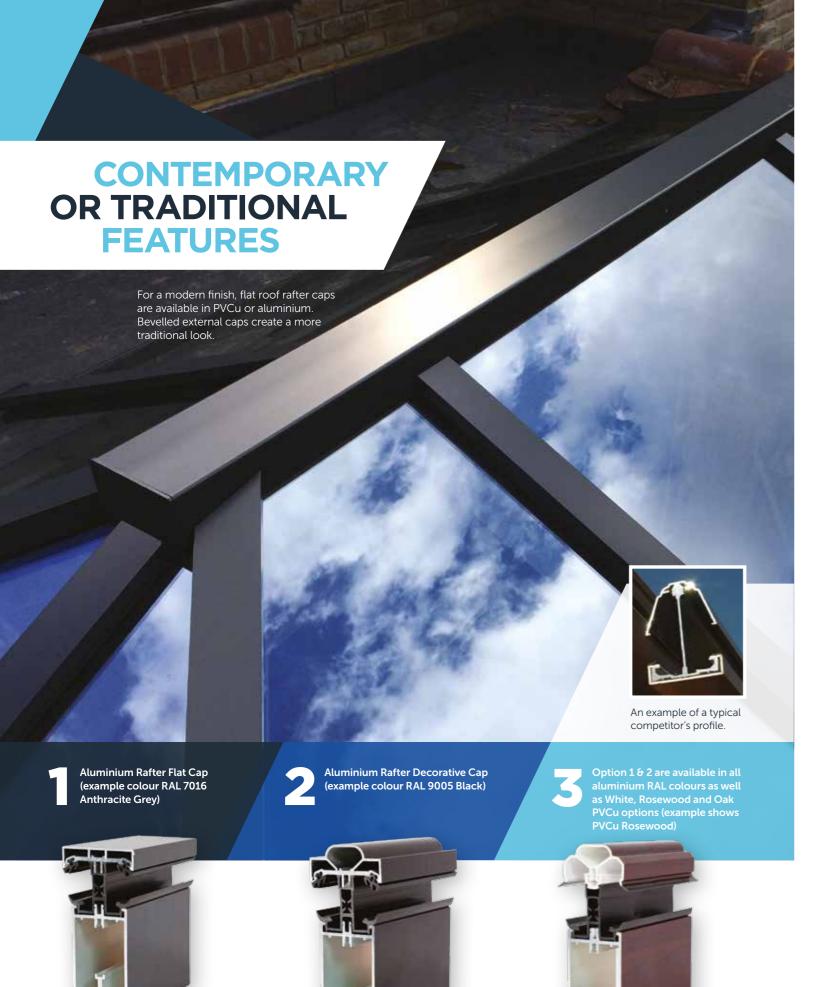

## Low sight lines externally

From the outside, Atlas' discreet design for rafter external caps and slimline ridge are a world apart from the chunky conventional T-bar caps and ridges used by competitors.

#### **KEY BENEFITS**

- The UK's most thermal efficient aluminium roof system\*
- The UK's strongest roof system\*
- Minimalist modern design with ultra-low sight lines
- Ideal for orangeries and lantern roofs
- Clean low sight lines externally
- Choice of PVCu or aluminium external caps
- Bevelled or flat external caps to suit building design
- Available in all RAL colours