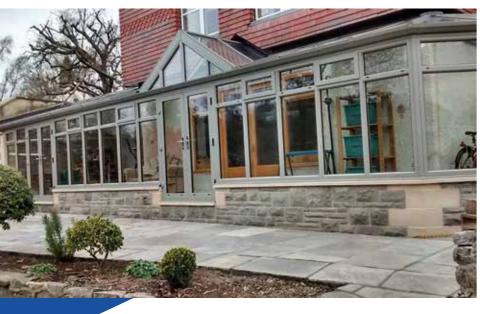

# CONSERVATORIES

#### Less is more

Atlas conservatory roofs offer an ultra slim frame, minimalist internal design and superb thermal performance, making Atlas an unrivalled choice for all homes.

Manufactured to your exact specifications the Atlas conservatory roof will change the way you look at conservatory roofs.

Unlike traditional conservatory roofs which can be cluttered by low hanging bars, oversized ridges and obtrusive ridge ends, and poor thermal efficiency, the Atlas roof benefits from a 70% slimmer ridge with the hidden or subtle bars – more glass, less roof and unrivalled thermal efficiency.