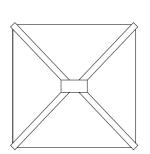

## **INNOVATION MEETS ARCHITECTURAL DESIGN**

= 1500mm x 3000mm

Maximum size = 4800mm

Maximum size Contemporary Pyramid lantern as per line drawing above =2000mm x 2000mm. The Regular Pyramid lantern can go up to larger sizes with additional rafters.