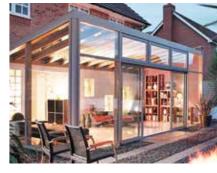

## Changing the shape of conservatories

A lean-to is an ideal alternative to a traditional conservatory and adds a sleek and modern design to any home.

A MODERN A MODERIN TAKE ON THE CONSERVATORY

Perfect for creating additional space, the single sloped Atlas lean-to can be any width and can project into your garden for up to about four metres. The Atlas lean-to can be installed just about anywhere.

It is the perfect style for bi-fold doors so you can dramatically open up your home to your garden. The variable roof pitch gives you a huge choice of looks, from fitting it under the first floor window ledges or right up to the eaves. Clean lines and minimal fuss.