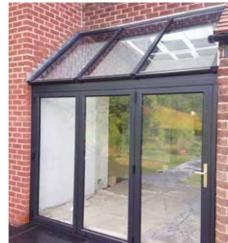

## Quality finish

By keeping sight lines low and unobtrusive, Atlas ensures even won't over dominate a plot.

All aluminium exterior coloured profiles are quality finished with powder coat paint, which is guaranteed to last. Dual coloured roofs are also available as the exterior colour can be easily changed to achieve the exterior look you desire.

## Low sight lines externally

From the outside, Atlas' discreet design for rafter external caps and slimline ridge are a world apart from the chunky conventional T-bar caps and ridges used by competitors.