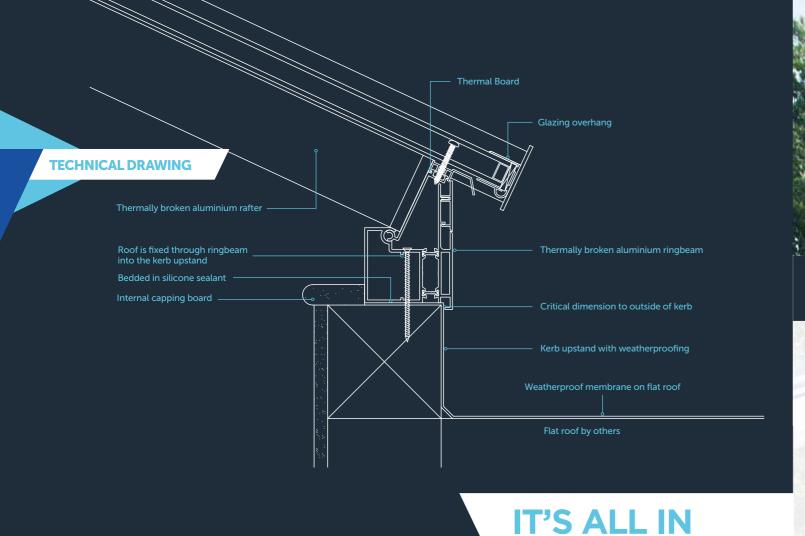

## **ROOF VENTS**

#### Designed to integrate.

Single bay roof vents have been designed to match the roof's slimline appearance and are ideally positioned for ventilation.

To retain thermal efficiency and reduce condensation, Atlas roof vents are made up of an aluminium outer frame and PVCu inner frame as standard. A fully aluminium roof vent is also available.

Double roof vents are more commonly seen on older traditional conservatories. The roof vent is capable of spanning up to 1600mm wide.

THE DETAIL

Choose either a manual or electronic opening roof vent.