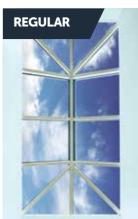

Maximum size 1200mm x 2500mm and 1400mm x 2000mm

Perhaps the most significant benefit for aluminium conservatories when compared with PVCu is the vast colour choice. Aluminium can be coated in any RAL colour using the most up-to-date powder coating processes. This ensures a much tougher finish than conventional spray painting used on timber or PVCu, whilst all powder coated components are colour guaranteed for