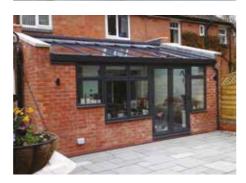

#### Less is more

Atlas conservatory roofs offer an ultra slim frame, minimalist internal design and superb thermal performance, making Atlas an unrivalled choice for all homes.

Manufactured to your exact specifications the Atlas conservatory roof will change the way you look at conservatory roofs.

Unlike traditional conservatory roofs which can be cluttered by low hanging bars, oversized ridges and obtrusive ridge ends, and poor thermal efficiency, the Atlas roof benefits from a 70% slimmer ridge with the hidden or subtle bars – more glass, less roof and unrivalled thermal efficiency.