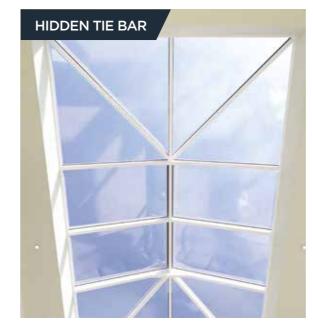

### Unrivalled strength

Extra strong rafters mean the tie bars can be set higher, guaranteeing excellent headroom and no intrusion into the living area. Even in large buildings the roof structure remains remarkably minimal, creating a sense of clear, free space under the eaves.

Increased roof strength means the design aesthetics and clear sight lines achievable using the slim Atlas profiles remains unmatched by any other manufacturer, creating a roof that can suit any dwelling.