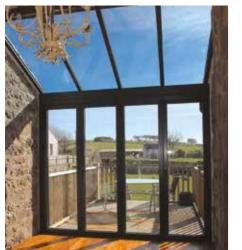

# The Ultimate Slim Roof Lantern

Atlas roofs are leading the way in rooflight, lantern and orangery design, giving you the ultimate and unrivalled view from your home and extension with supreme aerial views. This combined with its industry-leading thermal performance ensures you can use your conservatory/orangery/extension 365 days a year.

# 70% Clean sight lines internally NO CHUNKY COVERS and low sight lines externally More sky! SLIMMER **TAKE A CLOSER** LOOK Sharp lines inside and low sight lines outside MORE SKY - LESS ROOF™. Whether you're inside looking up, or outside looking enviously in, an Atlas roof puts any property in a class of its own. Step under an Atlas roof and prepare to be amazed. The glass panes simply seem to float in the sky. The clean, sharp lines with minimal

# UNRIVALLED AERIAL VIEWS

Using the benefits of slimline technology Atlas have combined good looks, outstanding strength and intelligent detailing, to create one of the finest looking products available for conservatory and orangery installations.