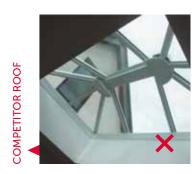

## Low sight lines externally

From the outside, Atlas' discreet design for rafter external caps and slimline ridge are a world apart from the chunky conventional T-bar caps and ridges used by competitors.

# 70% Clean sight lines internally NO CHUNKY COVERS and low sight lines externally More sky! SLIMMER **TAKE A CLOSER** LOOK Sharp lines inside and low sight lines outside MORE SKY - LESS ROOF™. Whether you're inside looking up, or outside looking enviously in, an Atlas roof puts any property in a class of its own. Step under an Atlas roof and prepare to be amazed. The glass panes simply seem to float in the sky. The clean, sharp lines with minimal

intrusion are possible thanks to the super slim 40mm frame. Unless it's a Victorian style, there's

even no need for a boss or hood.