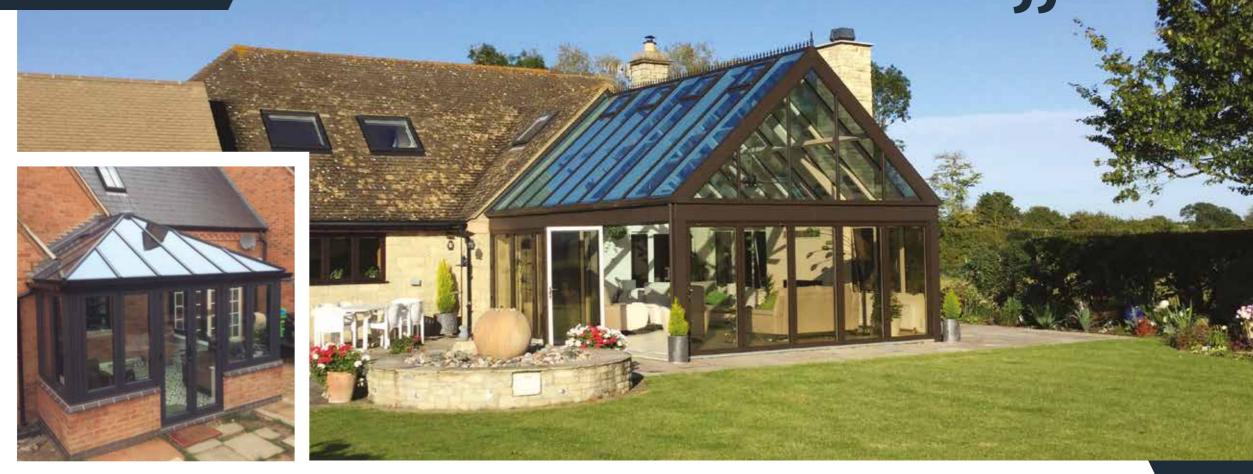

# The Ultimate Slim Roof Lantern

Atlas roofs are leading the way in rooflight, lantern and orangery design, giving you the ultimate and unrivalled view from your home and extension with supreme aerial views. This combined with its industry-leading thermal performance ensures you can use your conservatory/orangery/extension 365 days a year.

# UNRIVALLED AERIAL VIEWS

Using the benefits of slimline technology Atlas have combined good looks, outstanding strength and intelligent detailing, to create one of the finest looking products available for conservatory and orangery installations.