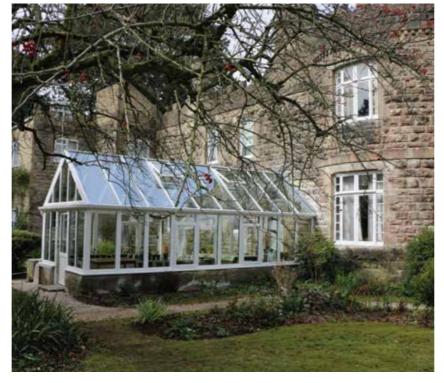

# UNRIVALLED AERIAL VIEWS

Using the benefits of slimline technology Atlas have combined good looks, outstanding strength and intelligent detailing, to create one of the finest looking products available for conservatory and orangery installations.

The versatility of the aluminium rafters and creative design solutions have removed the requirements for outdated bulky hood covers on lantern roofs and Edwardians.