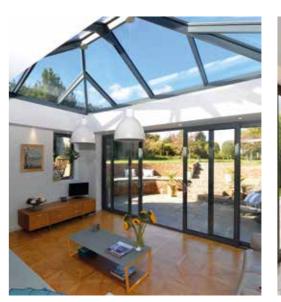

# The Ultimate Slim Roof Lantern

Atlas roofs are leading the way in rooflight, lantern and orangery design, giving you the ultimate and unrivalled view from your home and extension with supreme aerial views. This combined with its industry-leading thermal performance ensures you can use your conservatory/orangery/extension 365 days a year.

# UNRIVALLED AERIAL VIEWS

Using the benefits of slimline technology Atlas have combined good looks, outstanding strength and intelligent detailing, to create one of the finest looking products available for conservatory and orangery installations.