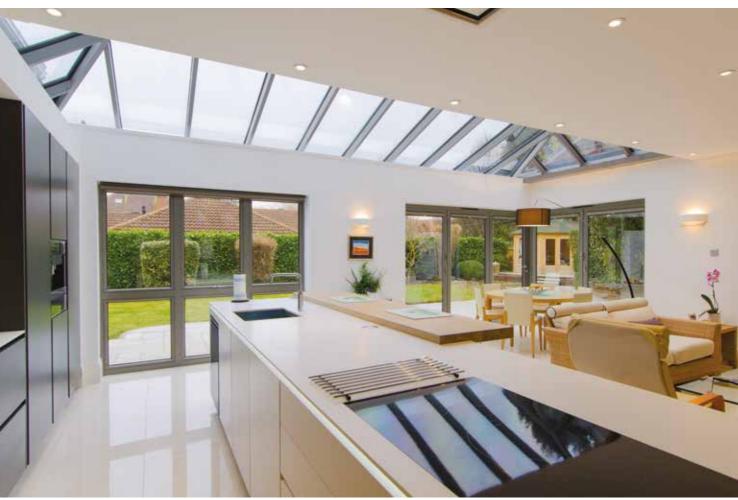

# The Ultimate Slim Roof Lantern

Atlas roofs are leading the way in rooflight, lantern and orangery design, giving you the ultimate and unrivalled view from your home and extension with supreme aerial views. This combined with its industry-leading thermal performance ensures you can use your conservatory/orangery/extension 365 days a year.

# 70% Clean sight lines internally NO CHUNKY COVERS and low sight lines externally More sky! SLIMMER **TAKE A CLOSER** LOOK Sharp lines inside and low sight lines outside MORE SKY - LESS ROOF™. Whether you're inside looking up, or outside looking enviously in, an Atlas roof puts any property in a class of its own. Step under an Atlas roof and prepare to be amazed. The glass panes simply seem to float in the sky. The clean, sharp lines with minimal

# UNRIVALLED AERIAL VIEWS

Using the benefits of slimline technology Atlas have combined good looks, outstanding strength and intelligent detailing, to create one of the finest looking products available for conservatory and orangery installations.