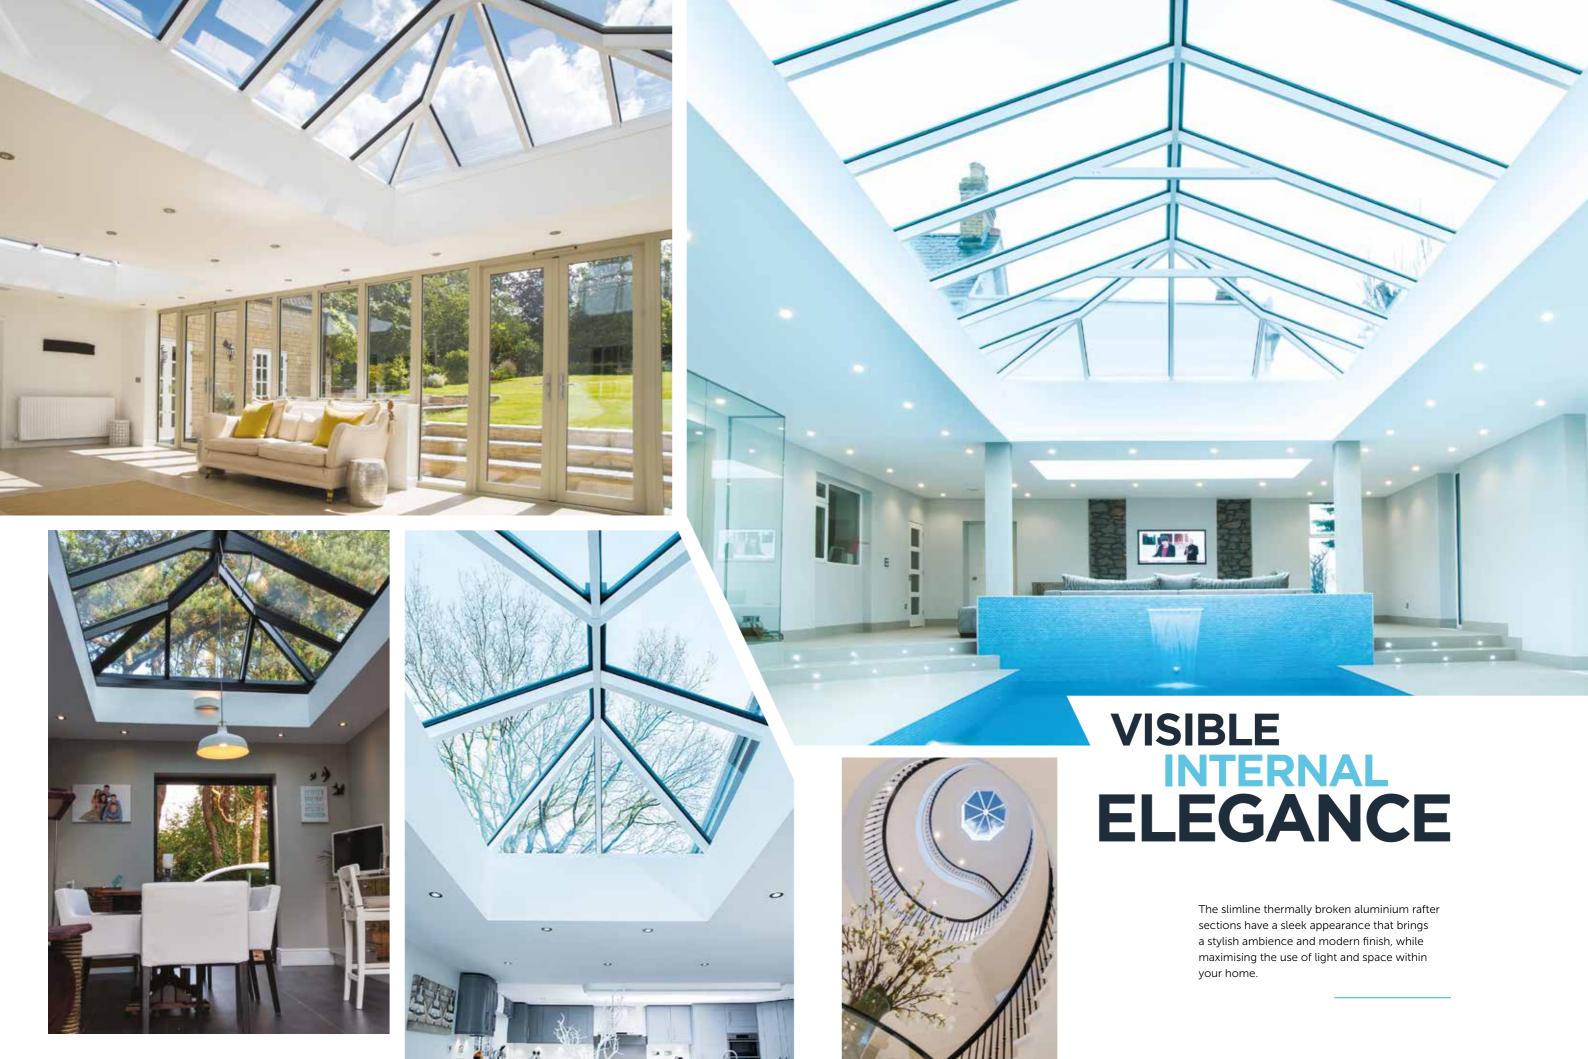

# 70% Clean sight lines internally NO CHUNKY COVERS and low sight lines externally More sky! SLIMMER **TAKE A CLOSER** LOOK Sharp lines inside and low sight lines outside MORE SKY - LESS ROOF™. Whether you're inside looking up, or outside looking enviously in, an Atlas roof puts any property in a class of its own. Step under an Atlas roof and prepare to be amazed. The glass panes simply seem to float in the sky. The clean, sharp lines with minimal

intrusion are possible thanks to the super slim 40mm frame. Unless it's a Victorian style, there's

even no need for a boss or hood.

# UNRIVALLED AERIAL VIEWS

Using the benefits of slimline technology Atlas have combined good looks, outstanding strength and intelligent detailing, to create one of the finest looking products available for conservatory and orangery installations.

The versatility of the aluminium rafters and creative design solutions have removed the requirements for outdated bulky hood covers on lantern roofs and Edwardians.