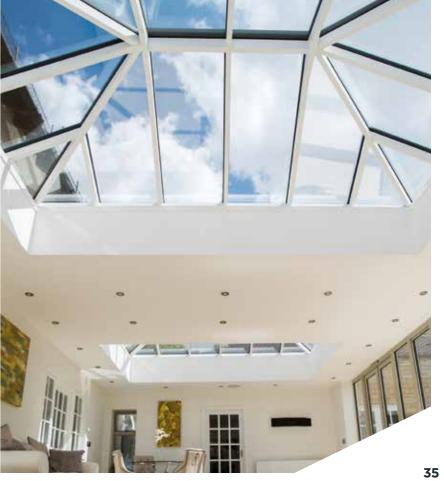

## MAXIMUM IMPACT MINIMAL INTRUSION

### Unrivalled strength

Extra strong rafters mean the tie bars can be set higher, guaranteeing excellent headroom and no intrusion into the living area. Even in large buildings the roof structure remains remarkably minimal, creating a sense of clear, free space under the eaves.

Increased roof strength means the design aesthetics and clear sight lines achievable using the slim Atlas profiles remains unmatched by any other manufacturer, creating a roof that can suit any dwelling.