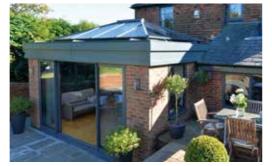

#### **Minimal Sightlines**

The minimalistic contemporary external design with flush glazing gives a sleek, modern appearance and is a stunning addition to any home extension.

#### **Maximum Light**

The unique aluminium external and internal capping and bespoke structural PVCu internal core make the Atlas Flat Rooflight the ultimate glazed flat rooflight.

Sitting flush with the internal plaster line, the fixed flat rooflight appears frameless from the interior of the home, creating the illusion of an open roof space.