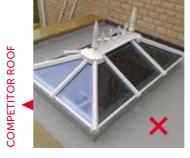

## Low sight lines externally

From the outside, Atlas' discreet design for rafter external caps and slimline ridge are a world apart from the chunky conventional T-bar caps and ridges used by competitors.

# 70% Clean sight lines internally NO CHUNKY COVERS and low sight lines externally More sky! SLIMMER **TAKE A CLOSER** LOOK Sharp lines inside and low sight lines outside MORE SKY - LESS ROOF™. Whether you're inside looking up, or outside looking enviously in, an Atlas roof puts any property in a class of its own. Step under an Atlas roof and prepare to be amazed. The glass panes simply seem to float in the sky. The clean, sharp lines with minimal

intrusion are possible thanks to the super slim 40mm frame. Unless it's a Victorian style, there's

even no need for a boss or hood.