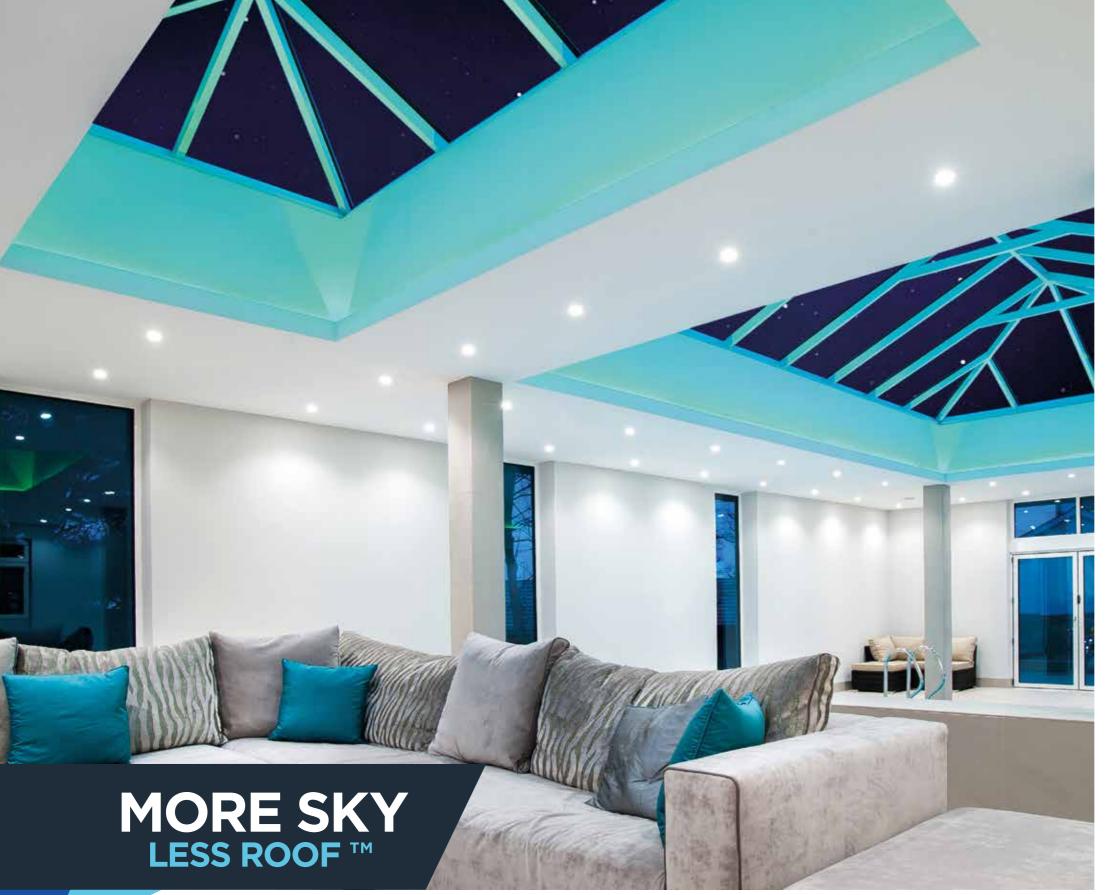

# 70% Clean sight lines internally NO CHUNKY COVERS and low sight lines externally More sky! SLIMMER **TAKE A CLOSER** LOOK Sharp lines inside and low sight lines outside MORE SKY - LESS ROOF™. Whether you're inside looking up, or outside looking enviously in, an Atlas roof puts any property in a class of its own. Step under an Atlas roof and prepare to be amazed. The glass panes simply seem to float in the sky. The clean, sharp lines with minimal

Unlike traditional conservatory roofs which can be cluttered by low hanging bars, oversized ridges and obtrusive ridge ends, and poor thermal efficiency, the Atlas roof benefits from a 70% slimmer ridge with the hidden or subtle bars – more glass, less roof and unrivalled thermal efficiency.

Your retailer will have the knowledge and expertise to help you decide which style and specification will suit your home and budget.

By offering MORE SKY – LESS ROOF<sup>TM</sup> with a thinner, lighter, and stronger structure, the Atlas roof is a fantastic solution for upgrading your conservatory.