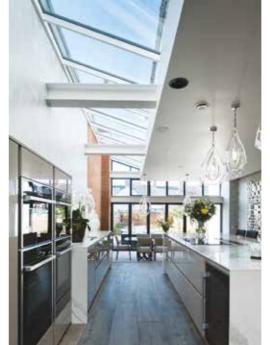

# The Ultimate Slim Roof Lantern

Atlas roofs are leading the way in rooflight, lantern and orangery design, giving you the ultimate and unrivalled view from your home and extension with supreme aerial views. This combined with its industry-leading thermal performance ensures you can use your conservatory/orangery/extension 365 days a year.

# 70% Clean sight lines internally NO CHUNKY COVERS and low sight lines externally More sky! SLIMMER **TAKE A CLOSER** LOOK Sharp lines inside and low sight lines outside MORE SKY - LESS ROOF™. Whether you're inside looking up, or outside looking enviously in, an Atlas roof puts any property in a class of its own. Step under an Atlas roof and prepare to be amazed. The glass panes simply seem to float in the sky. The clean, sharp lines with minimal

# UNRIVALLED AERIAL VIEWS

Using the benefits of slimline technology Atlas have combined good looks, outstanding strength and intelligent detailing, to create one of the finest looking products available for conservatory and orangery installations.