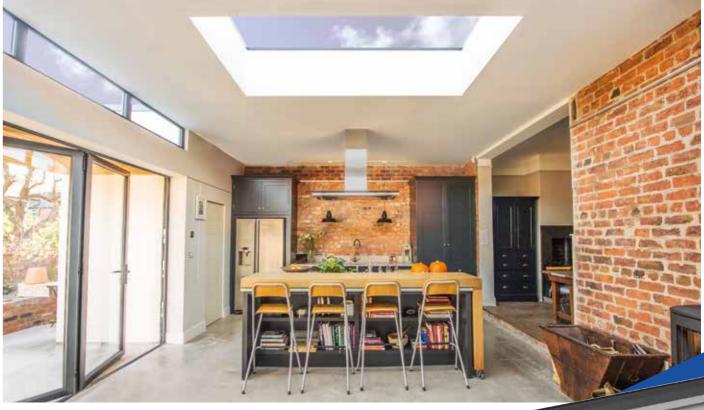

#### **Maximum Light**

The unique aluminium external and internal capping and bespoke structural PVCu internal core make the Atlas Flat Rooflight the ultimate glazed flat rooflight.

Sitting flush with the internal plaster line, the fixed flat rooflight appears frameless from the interior of the home, creating the illusion of an open roof space.