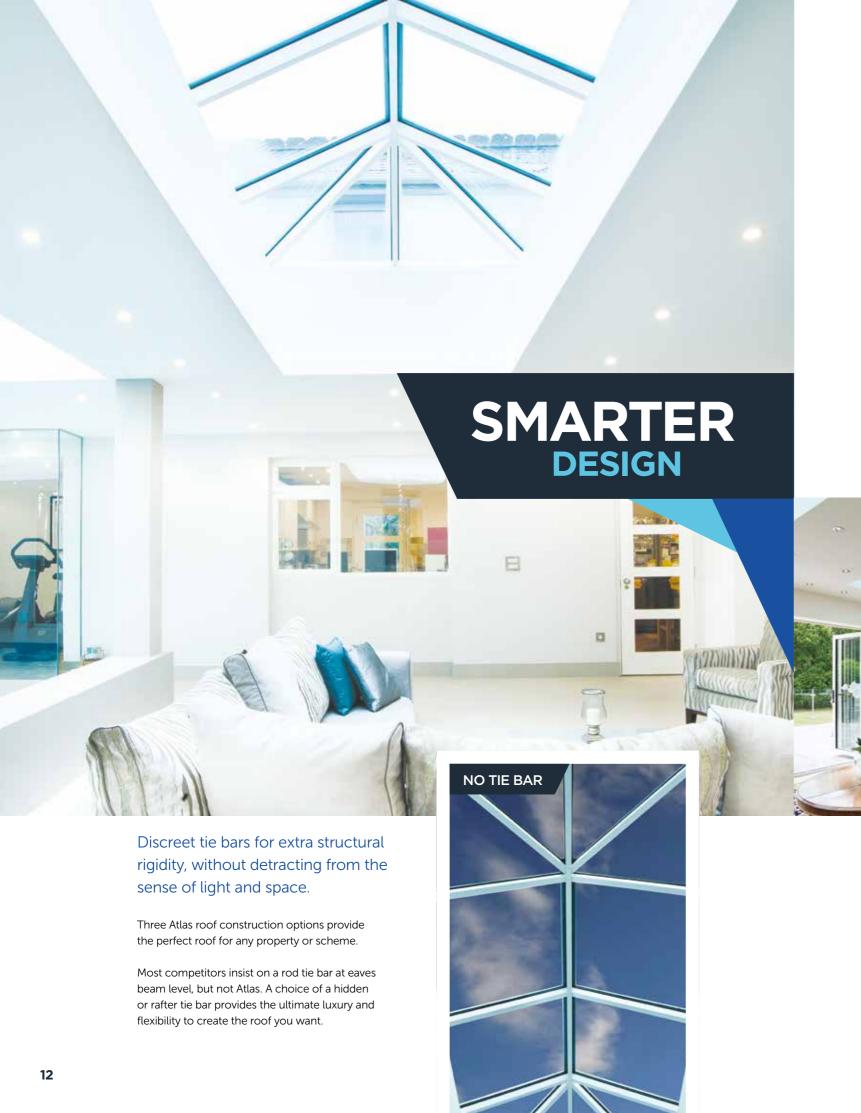

### Unrivalled strength

Extra strong rafters mean the tie bars can be set higher, guaranteeing excellent headroom and no intrusion into the living area. Even in large buildings the roof structure remains remarkably minimal, creating a sense of clear, free space under the eaves.

Increased roof strength means the design aesthetics and clear sight lines achievable using the slim Atlas profiles remains unmatched by any other manufacturer, creating a roof that can suit any dwelling.