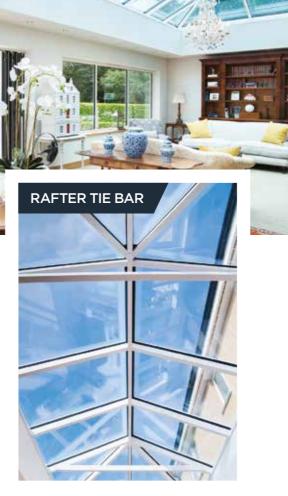

### Unrivalled strength

Extra strong rafters mean the tie bars can be set higher, guaranteeing excellent headroom and no intrusion into the living area. Even in large buildings the roof structure remains remarkably minimal, creating a sense of clear, free space under the eaves.

Increased roof strength means the design aesthetics and clear sight lines achievable using the slim Atlas profiles remains unmatched by any other manufacturer, creating a roof that can suit any dwelling.