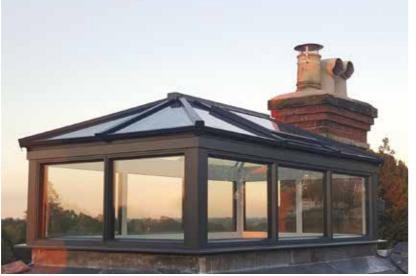

# UNRIVALLED AERIAL VIEWS

Using the benefits of slimline technology Atlas have combined good looks, outstanding strength and intelligent detailing, to create one of the finest looking products available for conservatory and orangery installations.

#### **KEY BENEFITS**

- The UK's most thermal efficient aluminium roof system\*
- The UK's strongest roof system\*
- Minimalist modern design with ultra-low sight lines
- Ideal for orangeries and lantern roofs
- Clean low sight lines externally
- Choice of PVCu or aluminium external caps
- Bevelled or flat external caps to suit building design
- Available in all RAL colours