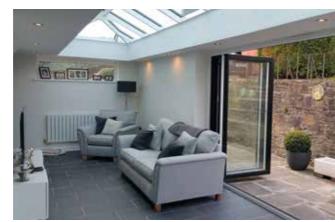

# The Ultimate Slim Roof Lantern

Atlas roofs are leading the way in rooflight, lantern and orangery design, giving you the ultimate and unrivalled view from your home and extension with supreme aerial views. This combined with its industry-leading thermal performance ensures you can use your conservatory/orangery/extension 365 days a year.

## Quality finish

By keeping sight lines low and unobtrusive, Atlas ensures even won't over dominate a plot.

All aluminium exterior coloured profiles are quality finished with powder coat paint, which is guaranteed to last. Dual coloured roofs are also available as the exterior colour can be easily changed to achieve the exterior look you desire.

## Low sight lines externally

From the outside, Atlas' discreet design for rafter external caps and slimline ridge are a world apart from the chunky conventional T-bar caps and ridges used by competitors.