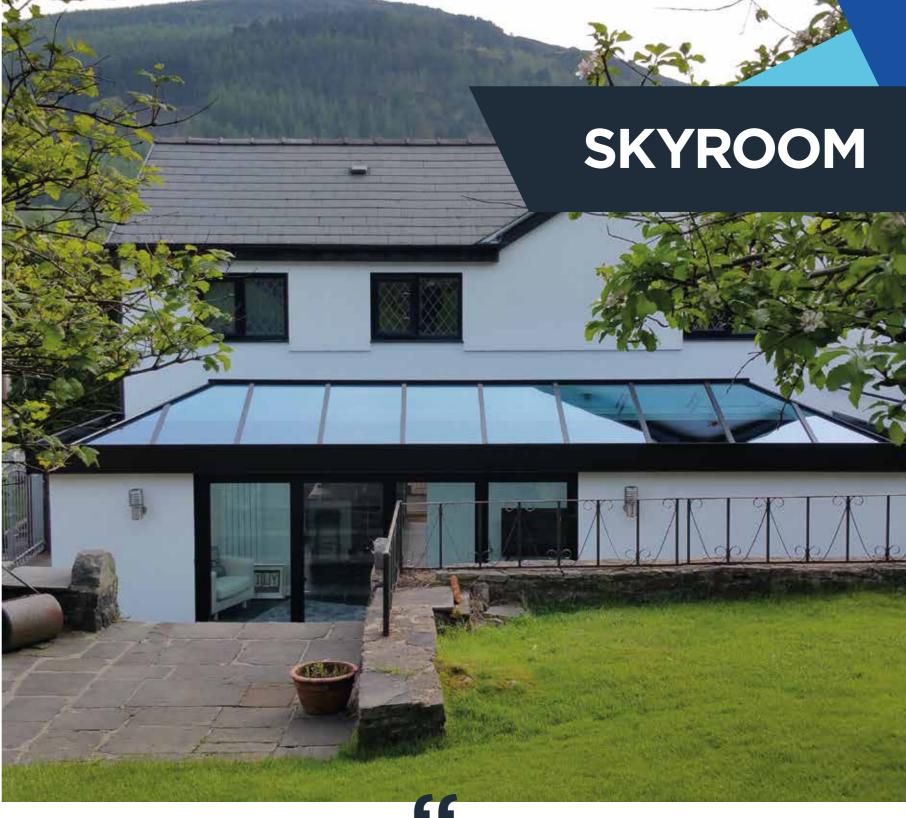

## THE NEXT GENERATION

OF ORANGERY LIVING

The Skyroom cleverly bridges the gap between a conservatory and a high-end orangery and is at the height of innovative contemporary design. The look of an orangery with no imitation features to detract from its good looks and its slimline roof allows you to see MORE SKY – LESS ROOFTM.

The experienced engineers at Atlas have cleverly created a roof which acts as a traditional conservatory but looks like an opulent orangery.

An orangery has a number of features which make it more luxurious than a traditional conservatory. The secret to the Skyroom's realistic internal appearance is the solid internal pelmet which instantly changes the look of the room, and with spotlights added you can create the perfect evening lighting. Second to this is the appearance of the roof sitting on the pelmet (much like a lantern roof on an orangery).

The accurate orangery features make the Skyroom the ultimate choice in modern living. Its 300mm high aluminium contemporary fascia gives the Skyroom the realistic appearance of a contemporary ultra slim line orangery lantern both inside and out.