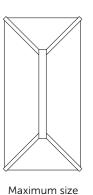

## **INNOVATION MEETS ARCHITECTURAL DESIGN**

= 1500mm x 3000mm

Maximum size = 4800mm

Maximum size Contemporary Pyramid lantern as per line drawing above =2000mm x 2000mm. The Regular Pyramid lantern can go up to larger sizes with additional rafters.