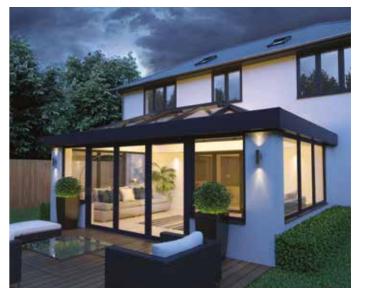

# CONSERVATORIES

## NO CHUNKY HOODS OR LOW SUPPORT BARS -SHEER GENIUS

#### Less is more

Atlas conservatory roofs offer an ultra slim frame, minimalist internal design and superb thermal performance, making Atlas an unrivalled choice for all homes.

Manufactured to your exact specifications the Atlas conservatory roof will change the way you look at conservatory roofs.

Unlike traditional conservatory roofs which can be cluttered by low hanging bars, oversized ridges and obtrusive ridge ends, and poor thermal efficiency, the Atlas roof benefits from a 70% slimmer ridge with the hidden or subtle bars – more glass, less roof and unrivalled thermal efficiency.