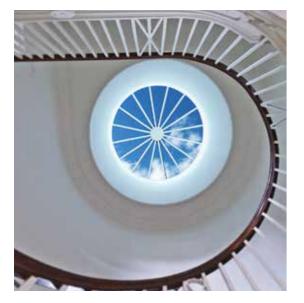

# The Ultimate Slim Roof Lantern

Atlas roofs are leading the way in rooflight, lantern and orangery design, giving you the ultimate and unrivalled view from your home and extension with supreme aerial views. This combined with its industry-leading thermal performance ensures you can use your conservatory/orangery/extension 365 days a year.

# 70% Clean sight lines internally NO CHUNKY COVERS and low sight lines externally More sky! SLIMMER **TAKE A CLOSER** LOOK Sharp lines inside and low sight lines outside MORE SKY - LESS ROOF™. Whether you're inside looking up, or outside looking enviously in, an Atlas roof puts any property in a class of its own. Step under an Atlas roof and prepare to be amazed. The glass panes simply seem to float in the sky. The clean, sharp lines with minimal

# UNRIVALLED AERIAL VIEWS

Using the benefits of slimline technology Atlas have combined good looks, outstanding strength and intelligent detailing, to create one of the finest looking products available for conservatory and orangery installations.