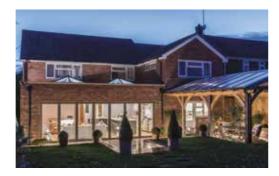

# The Ultimate Slim Roof Lantern

Atlas roofs are leading the way in rooflight, lantern and orangery design, giving you the ultimate and unrivalled view from your home and extension with supreme aerial views. This combined with its industry-leading thermal performance ensures you can use your conservatory/orangery/extension 365 days a year.

# UNRIVALLED AERIAL VIEWS

Using the benefits of slimline technology Atlas have combined good looks, outstanding strength and intelligent detailing, to create one of the finest looking products available for conservatory and orangery installations.