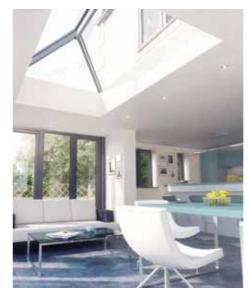

# The Ultimate Slim Roof Lantern

Atlas roofs are leading the way in rooflight, lantern and orangery design, giving you the ultimate and unrivalled view from your home and extension with supreme aerial views. This combined with its industry-leading thermal performance ensures you can use your conservatory/orangery/extension 365 days a year.

# UNRIVALLED AERIAL VIEWS

Using the benefits of slimline technology Atlas have combined good looks, outstanding strength and intelligent detailing, to create one of the finest looking products available for conservatory and orangery installations.