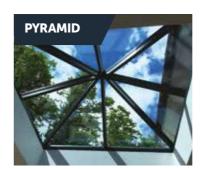

## **INNOVATION MEETS ARCHITECTURAL DESIGN**

= 1500mm x 3000mm

Maximum size = 4800mm

Maximum size Contemporary Pyramid lantern as per line drawing above =2000mm x 2000mm. The Regular Pyramid lantern can go up to larger sizes with additional rafters.