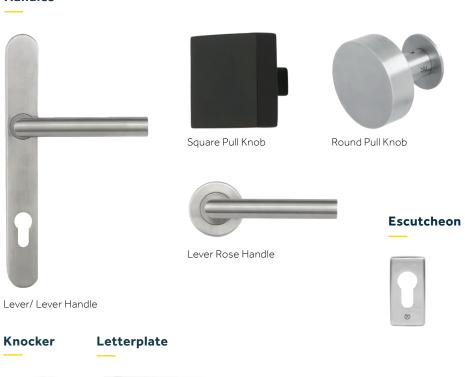

## Architectural hardware.

The architectural range delivers modern features that enhance the overall design, functionality, and aesthetic appeal of your door. Available in 3 eye catching colours, the entire range is perfectly co-ordinated to give a sleek and uniform look.

#### **Handles**

#### Letterplate

When selecting items of hardware from different ranges, please be aware that there may be slight variations in colour and finish.