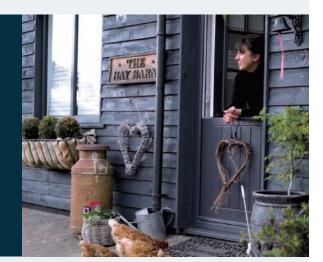

### The Country Collection

Designs full of rural charm. Doors from our Country Collection feature authentic shiplap detailing, giving them a rustic, handmade appeal. Choose one of our neutral shades such as Sage or Claystone to complete the country look.

## COLOUR Pearl Grey

Popular for its muted tone, Pearl Grey has been used here to create a charming yet understated look for this entrance, allowing the beautiful fl wers to take centre stage.