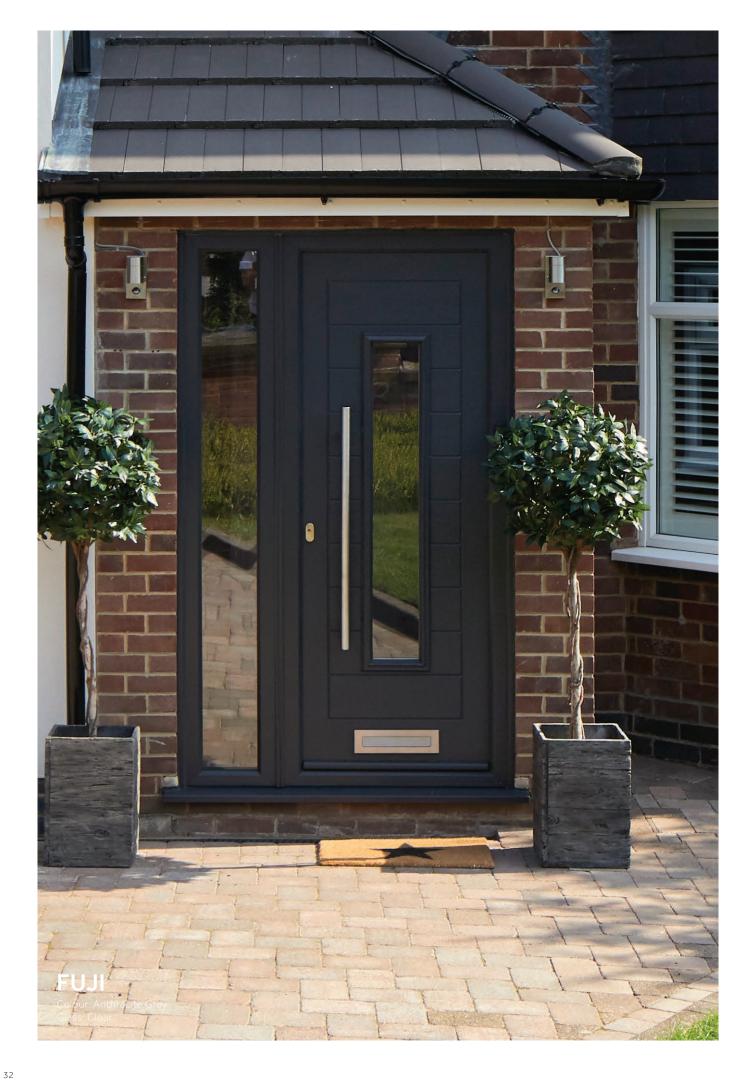

#### DOOR STYLE Fuji

The Fuji o ers an ultra modern style with a large glazed area that allows natural light to fil your hallway.

## GLAZING

Clear glazing ensures there's no obstruction to natural light, perfect for entrance porches.

### COLOUR **Anthracite Grey**

A very popular choice for creating a modern aesthetic, Anthracite Grey is particularly striking when combined with a white rendered exterior.

#### 900mm Pull Handle

A stainless steel pull handle provides a complementary yet eye catching addition to any Anthracite Grey entrance.