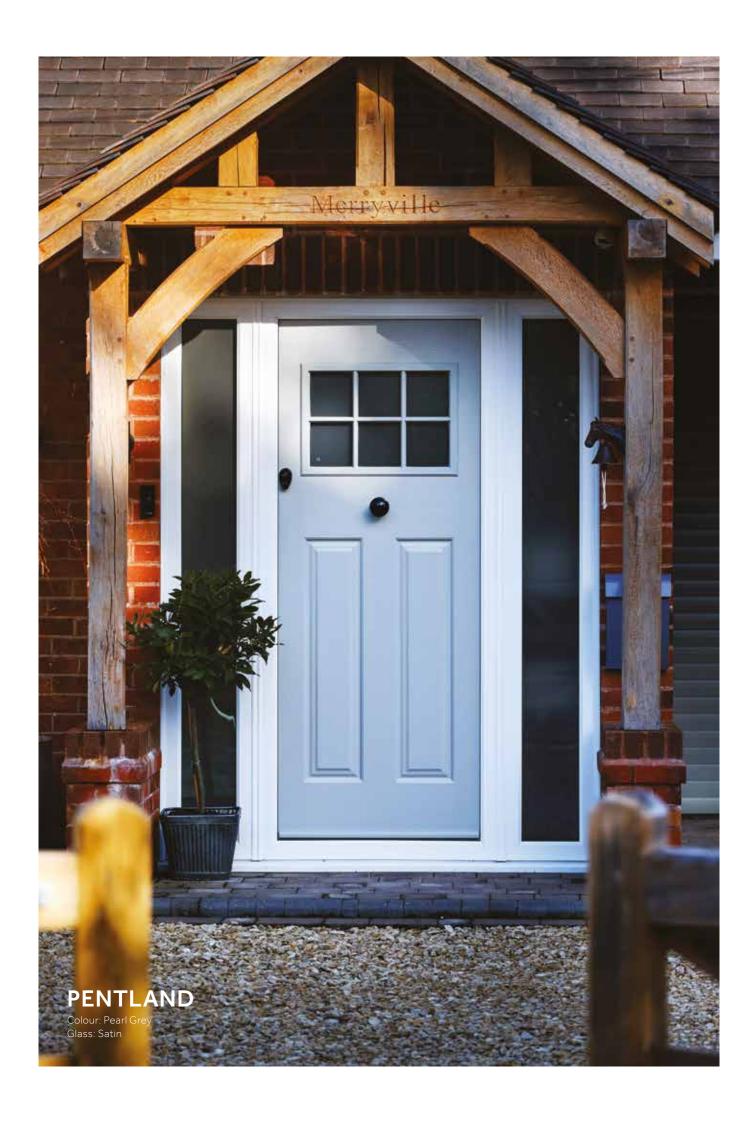

**Monte Viso** Brilliant Blue / Vignette

**Olympus** Claystone / Satin

**Pentland**Duck Egg / Clear

**Scafell** Pearl Grey / Prism

**Snowdon** Claystone / Linear

**Snowdon Georgian** Raven Black / Satin

**Tate** Pearl Grey / Satin