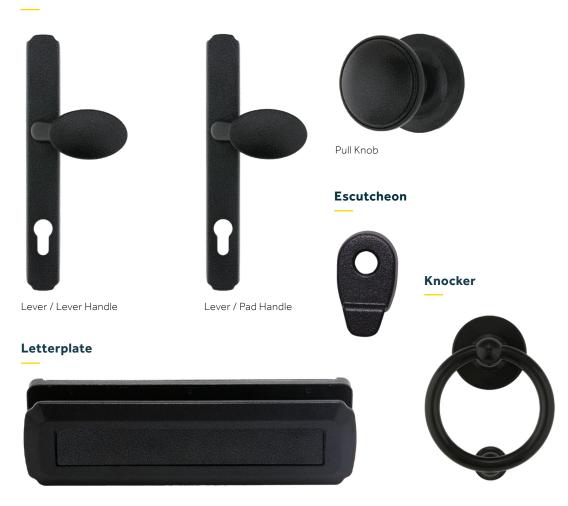

## Heritage hardware.

A range that incorporates the charm and character of past eras into contemporary spaces. It adds a sense of history and authenticity, creating a unique and timeless look.

#### **Handles**

#### **Knockers**

#### Letterplate