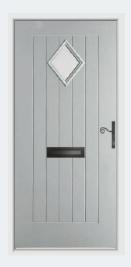

### The Country Collection

Designs full of rural charm. Doors from our Country Collection feature authentic shiplap detailing, giving them a rustic, handmade appeal. Choose one of our neutral shades such as Sage or Claystone to complete the country look.

### COUNTRY COLLECTION RANGE

**Abbott** Irish Oak / Bullion

Algas Golden Oak / Comete

**Brecon** Duck Egg

**Bredon** Chartwell Green

**Bruce** Anthracite Grey / Reeded

**Cleeve** Pearl Grey / Satin

**Esk** Irish Oak / Harmony