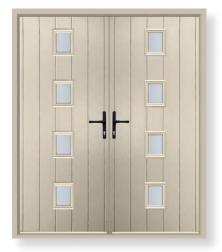

## Double doors.

Give your entrance instant wow-factor with a set of solid and secure double doors from Endurance. Our double doors are available in an extensive range of styles and finishes, and to offer versatility some of our designs available as an offset double door too.

## **ABBOTT**Colour: Claystone Glass: Satin

**PEN**Colour: Golden Oak
Glass: Satin

**TYREE**Colour: Elephant Grey
Glass: Riviera

**MAY** Colour: Duck Egg Glass: Satin

**ALTO**Colour: Anthracite Grey
Glass: Comete