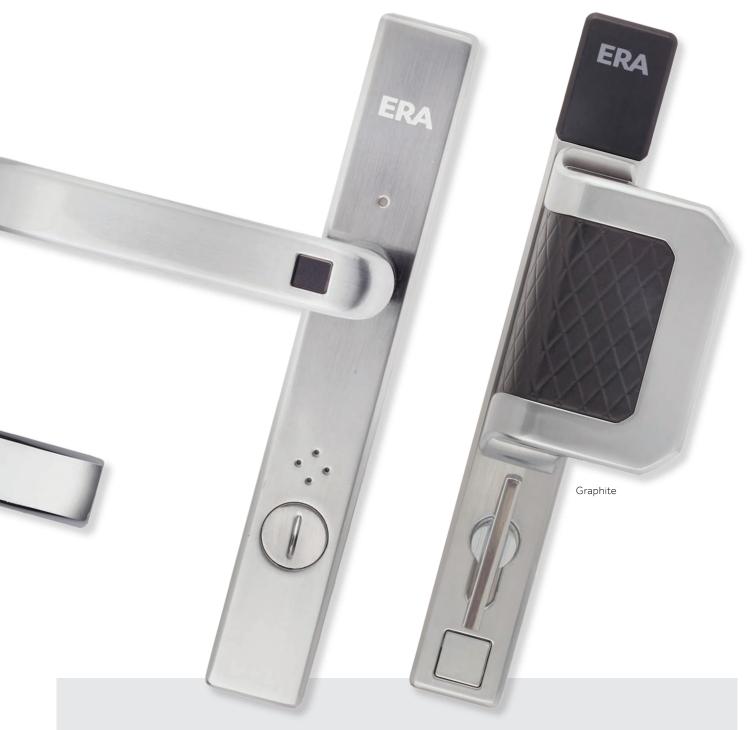

## T@UCHKEY

## Highly secure versatile keyless entry.

ERA TouchKey is a highly secure versatile keyless entry and exit solution, that uses multi-level authentication. It combines traditional mechanical door hardware with world-renowned smarter technology, offering a new way to access a home without needing a key.

A complete security solution that includes the auto fire multi-point lock, smarter handle and anti-bump cylinder. With built-in security features across the whole system to reduce the risk of forced entry, the mechanical hardware and latest smarter technology work seamlessly together.

#### Available colours

A versatile door security solution.
TOUCHKEY IS A MULTI-ACCESS, STYLISH SECURITY SOLUTION WITH MULTIPLE
INDIVIDUAL ENTRY METHODS, THAT OFFERS CONSUMERS CHOICE AND CONVENIENCE TWINNED WITH THE HIGHEST SECURITY.