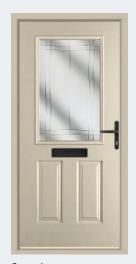

#### DOOR STYLE Fuji

The Fuji o ers an ultra modern style with a large glazed area that allows natural light to fil your hallway.

## GLAZING

Clear glazing ensures there's no obstruction to natural light, perfect for entrance porches.

### COLOUR **Anthracite Grey**

A very popular choice for creating a modern aesthetic, Anthracite Grey is particularly striking when combined with a white rendered exterior.