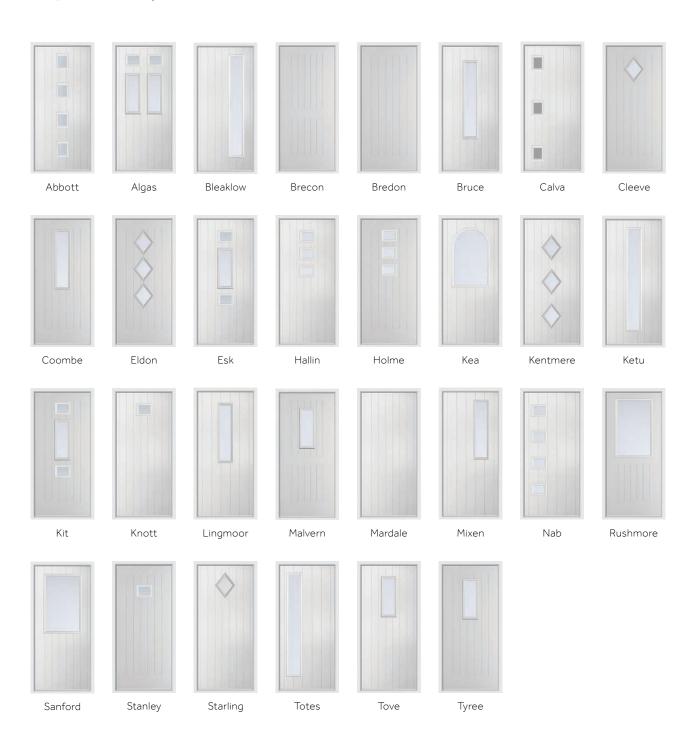

### COUNTRY COLLECTION RANGE

**Abbott** Irish Oak / Bullion

Algas Golden Oak / Comete

**Brecon** Duck Egg

**Bredon** Chartwell Green

**Bruce** Anthracite Grey / Reeded

**Cleeve** Pearl Grey / Satin

**Esk** Irish Oak / Harmony

**Hallin** Pearl Grey / Virtue

**Kit** Irish Oak / Fabian

**Knott**Chartwell Green / Spring

**Lingmoor** Sage / Deco

**Malvern** Golden Oak / Virtue

**Mardale** Pearl Grey

**Nab** Pearl Grey / Harmony

**Rushmore** Chartwell Green / Spring

**Sanford Georgian** Irish Oak / Satin

**Stanley** Sage / Bullion

**Starling**Golden Oak / Bullion

Tove Irish Oak / Satin

**Tyree** Chartwell Green / Riviera