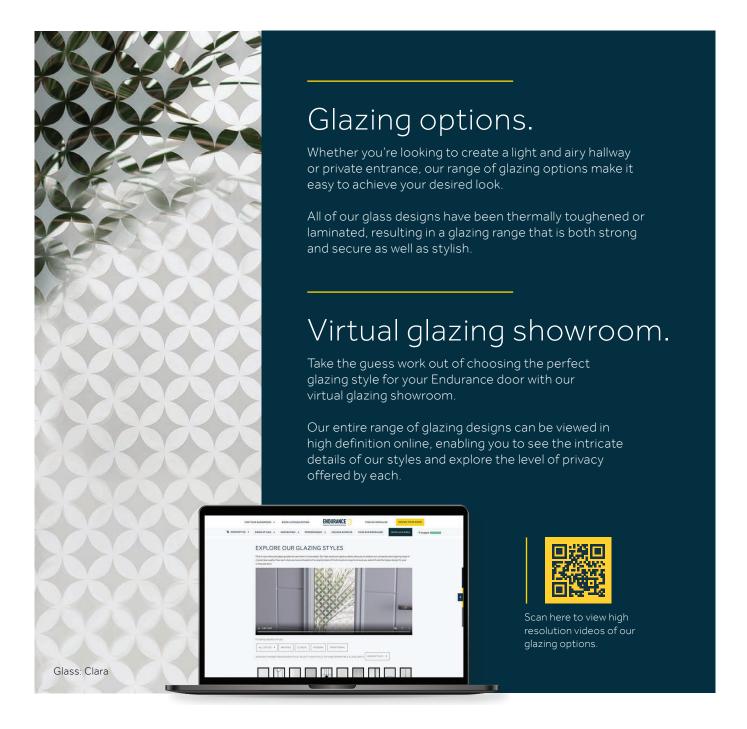

# Choosing your glazing.

Take the guess work out of choosing the perfect glazing style for your Endurance door with our virtual glazing showroom.

Our entire range of glazing designs can be viewed in high definition online, enabling you to see the intricate details of our styles and explore the level of privacy offered by each.

Scan the QR code with your smart phone or visit endurancedoors.co.uk to discover your perfect glazing design.

Scan here to view our glazing.