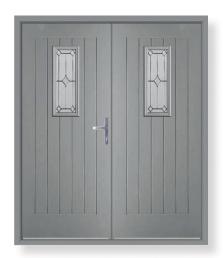

## Double doors.

Give your entrance instant wow-factor with a set of solid and secure double doors from Endurance. Our double doors are available in an extensive range of styles and finishes, and to offer versatility some of our designs available as an offset double door too.

Our full range of double door designs are available to view on our Door Designer at endurancedoors.co.uk

Scan here to find out more about our double doors.

## **ABBOTT**Colour: Claystone Glass: Satin

**PEN**Colour: Golden Oak
Glass: Satin

**TYREE**Colour: Elephant Grey
Glass: Riviera

**MAY** Colour: Duck Egg Glass: Satin

**ALTO**Colour: Anthracite Grey
Glass: Comete