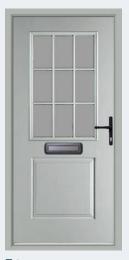

### The Country Collection

Designs full of rural charm. Doors from our Country Collection feature authentic shiplap detailing, giving them a rustic, handmade appeal. Choose one of our neutral shades such as Sage or Claystone to complete the country look.

### COUNTRY COLLECTION RANGE

**Abbott** Irish Oak / Bullion

Algas Golden Oak / Comete

**Brecon** Duck Egg

**Bredon** Chartwell Green

**Bruce** Anthracite Grey / Reeded

**Cleeve** Pearl Grey / Satin

**Esk** Irish Oak / Harmony