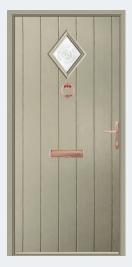

### The Country Collection

Designs full of rural charm. Doors from our Country Collection feature authentic shiplap detailing, giving them a rustic, handmade appeal. Choose one of our neutral shades such as Sage or Claystone to complete the country look.

### COUNTRY COLLECTION RANGE

**Abbott** Irish Oak / Bullion

Algas Golden Oak / Comete

**Brecon** Duck Egg

**Bredon** Chartwell Green

**Bruce** Anthracite Grey / Reeded

**Cleeve** Pearl Grey / Satin

**Esk** Irish Oak / Harmony