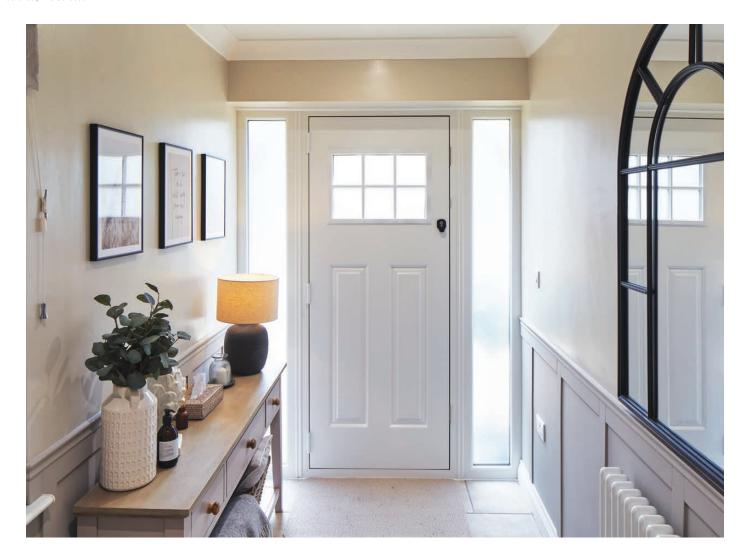

## Why choose an Endurance door?

A Locking Cylinder

Every Endurance door comes with the High Security, Sold Secure Diamond Grade locking cylinder.

- B High Security Multi-Point Locking System
  Our locking systems are tested to Secured By Design specified PAS 24 Security Standards.
- C Solid Timber Core
  48mm thick cross laminated solid timber core makes the
  Endurance door the most solid and secure on the market.
- Our unique Moisture Barrier System is concealed within the foot of the door completely protecting the solid timber core of an Endurance door from moisture ingress.
- E Hardware Accessories
  Our hardware accessories have been rigorously tested to ensure their durability so you can count on them to look great for years to come.
- Robust Heat Reflective Door Skin
  CoolSkin® technology used to produce our door skins
  offers a realistic woodgrain texture whilst protecting against
  delamination, cracking, bowing or warping.
- G Perfectly Colour Matched Frames
  Our door frames are strong, secure and perfectly colour matched to the rest of your Endurance door.
- Thermally Toughened Glazing
  Our decorative glazing is both thermally toughened and argon-filled, ensuring optimal security and thermal efficiency as standard.