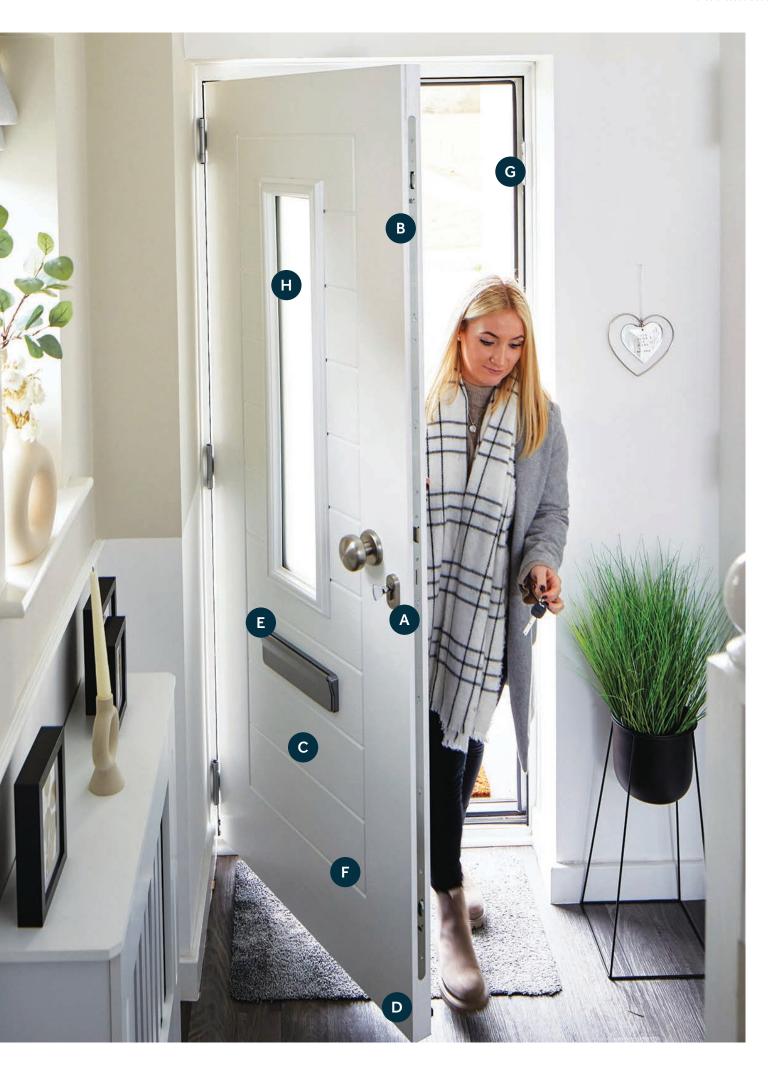

## Why choose an Endurance door?

A Locking Cylinder

Every Endurance door comes with the High Security, Sold Secure Diamond Grade locking cylinder.

- B High Security Multi-Point Locking System
  Our locking systems are tested to Secured By Design specified PAS 24 Security Standards.
- C Solid Timber Core
  48mm thick cross laminated solid timber core makes the
  Endurance door the most solid and secure on the market.
- Our unique Moisture Barrier System is concealed within the foot of the door completely protecting the solid timber core of an Endurance door from moisture ingress.
- E Hardware Accessories
  Our hardware accessories have been rigorously tested to ensure their durability so you can count on them to look great for years to come.
- Robust Heat Reflective Door Skin
  CoolSkin® technology used to produce our door skins
  offers a realistic woodgrain texture whilst protecting against
  delamination, cracking, bowing or warping.
- G Perfectly Colour Matched Frames
  Our door frames are strong, secure and perfectly colour matched to the rest of your Endurance door.
- Thermally Toughened Glazing
  Our decorative glazing is both thermally toughened and argon-filled, ensuring optimal security and thermal efficiency as standard.