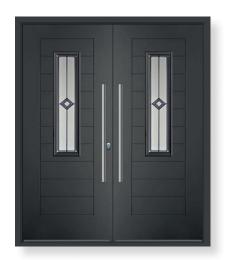

## Double doors.

Give your entrance instant wow-factor with a set of solid and secure double doors from Endurance. Our double doors are available in an extensive range of styles and finishes, and to offer versatility some of our designs available as an offset double door too.

Our full range of double door designs are available to view on our Door Designer at endurancedoors.co.uk

Scan here to find out more about our double doors.

## **ABBOTT**Colour: Claystone Glass: Satin

**PEN**Colour: Golden Oak
Glass: Satin

**TYREE**Colour: Elephant Grey
Glass: Riviera

**MAY** Colour: Duck Egg Glass: Satin

**ALTO**Colour: Anthracite Grey
Glass: Comete