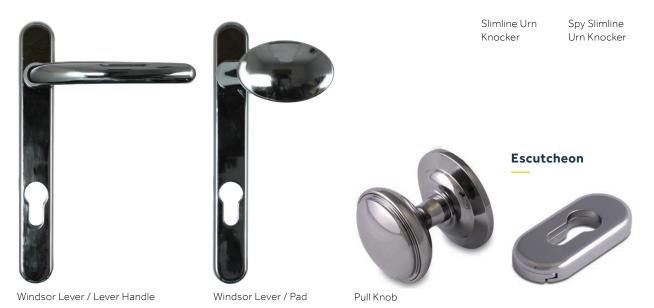

and secure Endurance door with our wide range of hardware options. There are 8 different hardware colours available, so you're bound to find the right aesthetic for your beautiful new door in a quick and simple way.

What's more, you'll benefit from an extensive 10-year warranty across our entire hardware range – providing you with peace of mind.

## Use our 3D visualisation tool.





Scan here to view each piece of furniture in detail and in all available colours.



## Classic hardware.

A style of hardware that embodies timeless elegance, drawing inspiration from traditional and historical designs. Characterised by its sophisticated appearance and high-quality craftsmanship. Classic hardware will add a touch of charm and nostalgia to your door.

#### **Knockers**



#### **Handles**



#### Letterplate



#### **Available Colours**







Visit endurancedoors.co.uk or scan this QR code to view 3D spins of our hardware.

## Architectural hardware.

The architectural range delivers modern features that enhance the overall design, functionality, and aesthetic appeal of your door. Available in 3 eye catching colours, the entire range is perfectly co-ordinated to give a sleek and uniform look.

#### **Handles**



#### Letterplate



When selecting items of hardware from different ranges, please be aware that there may be slight variations in colour and finish.

## Heritage hardware.

A range that incorporates the charm and character of past eras into contemporary spaces. It adds a sense of history and authenticity, creating a unique and timeless look.

#### **Handles**