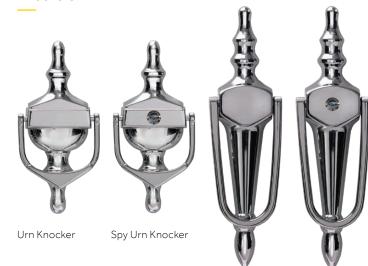

your stylish, solid and secure Endurance door with our wide range of hardware options. There are 8 different hardware colours available, so you're bound to find the right aesthetic for your beautiful new door in a quick and simple way.

What's more, you'll benefit from an extensive 10-year warranty across our entire hardware range – providing you with peace of mind.

## Use our 3D visualisation tool.





Scan here to view each piece of furniture in detail and in all available colours.



## Classic hardware.

A style of hardware that embodies timeless elegance, drawing inspiration from traditional and historical designs. Characterised by its sophisticated appearance and high-quality craftsmanship. Classic hardware will add a touch of charm and nostalgia to your door.

#### **Knockers**



#### **Handles**



#### Letterplate



#### **Available Colours**







Visit endurancedoors.co.uk or scan this QR code to view 3D spins of our hardware.

## Architectural hardware.

The architectural range delivers modern features that enhance the overall design, functionality, and aesthetic appeal of your door. Available in 3 eye catching colours, the entire range is perfectly co-ordinated to give a sleek and uniform look.

#### **Handles**



#### Letterplate



When selecting items of hardware from different ranges, please be aware that there may be slight variations in colour and finish.

## Heritage hardware.

A range that incorporates the charm and character of past eras into contemporary spaces. It adds a sense of history and authenticity, creating a unique and timeless look.