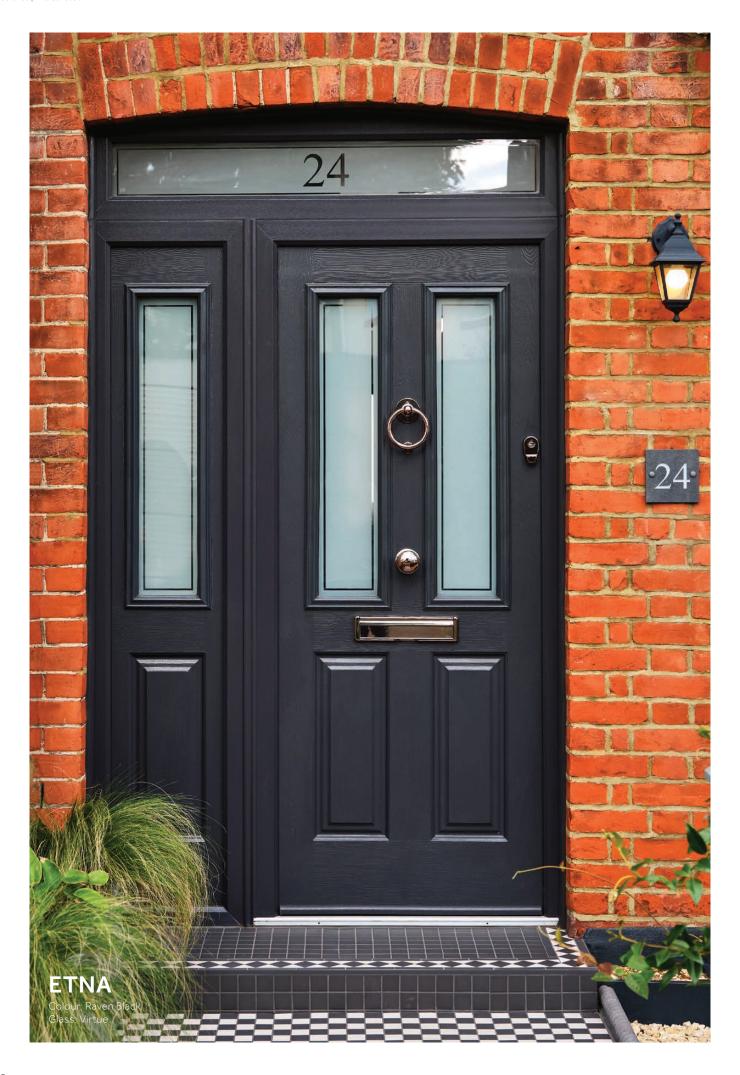

#### **Etna**

With its large glazed area, detailed panelling and authentic woodgrain finish the tnais based on a traditional door design from the Victorian era.

Adding a contemporary element to this classic entrance, Slate Grey has been used here along with a simplistic glazing style to create a truly elegant look.

#### Virtue

A twist on a classic Satin glass design, Virtue has a clear etched border, adding to the beautiful simplicity of this style.

HANDLE

Classic Pull Knob KNOCKER

Heritage Bullring

LETTERPLATE

Classic