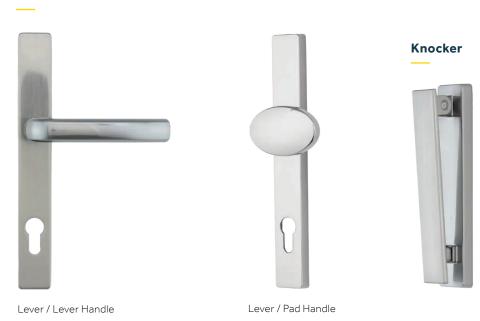

## Classic hardware.

A style of hardware that embodies timeless elegance, drawing inspiration from traditional and historical designs. Characterised by its sophisticated appearance and high-quality craftsmanship. Classic hardware will add a touch of charm and nostalgia to your door.

#### **Knockers**

#### **Handles**

#### Letterplate