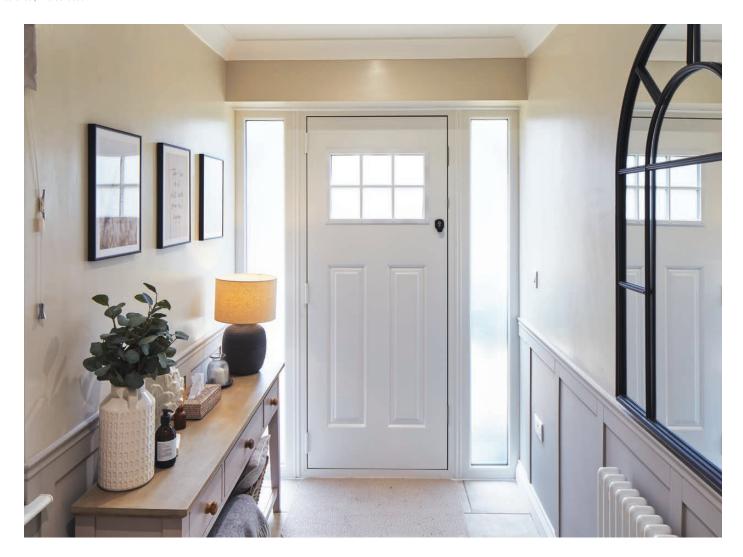

## Why choose an Endurance door?

A Locking Cylinder

Every Endurance door comes with the High Security, Sold Secure Diamond Grade locking cylinder.

- B High Security Multi-Point Locking System
  Our locking systems are tested to Secured By Design specified PAS 24 Security Standards.
- C Solid Timber Core
  48mm thick cross laminated solid timber core makes the
  Endurance door the most solid and secure on the market.
- Our unique Moisture Barrier System is concealed within the foot of the door completely protecting the solid timber core of an Endurance door from moisture ingress.
- E Hardware Accessories
  Our hardware accessories have been rigorously tested to ensure their durability so you can count on them to look great for years to come.
- Robust Heat Reflective Door Skin
  CoolSkin® technology used to produce our door skins
  offers a realistic woodgrain texture whilst protecting against
  delamination, cracking, bowing or warping.
- G Perfectly Colour Matched Frames
  Our door frames are strong, secure and perfectly colour matched to the rest of your Endurance door.
- Thermally Toughened Glazing
  Our decorative glazing is both thermally toughened and argon-filled, ensuring optimal security and thermal efficiency as standard.