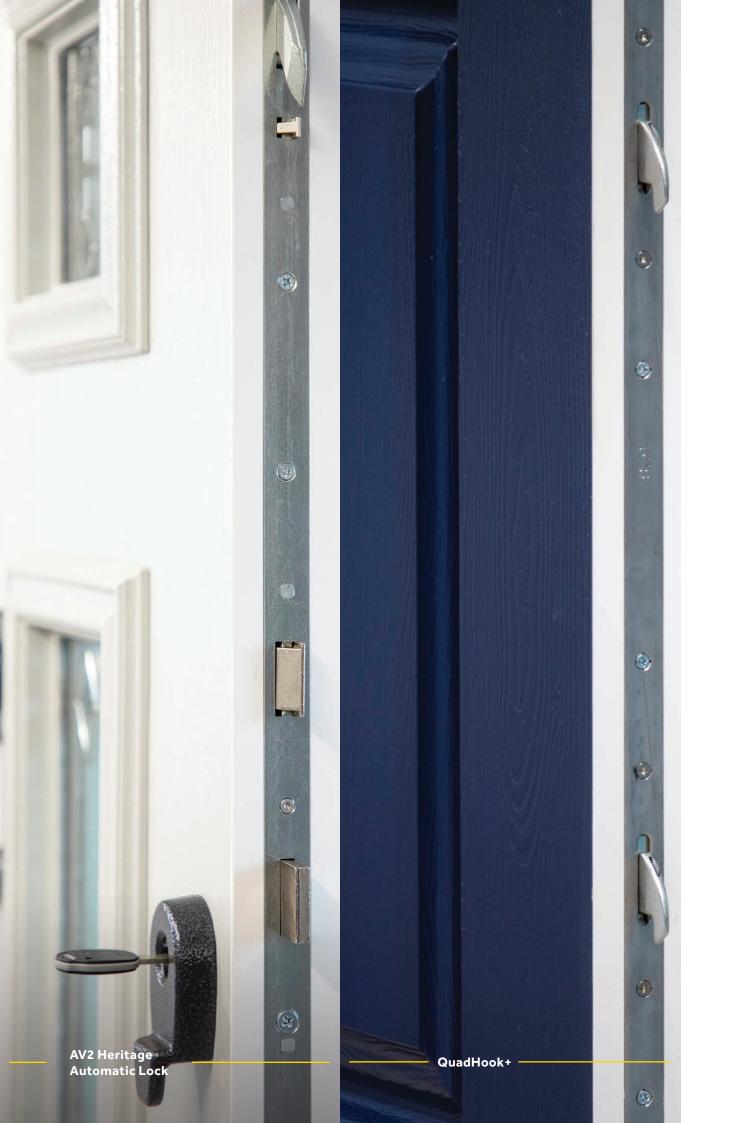

#### Guardian5

Engage the Guardian5 by effortlessly raising the door handle, activating two twin bolts strategically positioned in both the upper and lower sections. Complemented by a key operated deadbolt, this innovative design sets a new standard for security, making the Guardian5 one of the most formidable locking options on the market.

#### QuadHook+

Introducing the QuadHook+, featuring a cutting-edge 5-point locking mechanism. This system boasts four opposing tensile steel hooks and a key operated deadbolt, seamlessly running the full height of the door. Activate this robust security arrangement with ease by simply lifting the handle, ensuring unparalleled protection for any home.

#### **AV2 Heritage Automatic Lock**

Discover enhanced security with the AV2 Heritage locking system. With the locking cylinder positioned in a traditional loftier location, this mechanism automatically engages upon firmly closing the door, with firing pins securing two sturdy tensile steel hooks. Activating the deadbolt is effortless – just turn the key. Internally, exiting is made simple with a user-friendly thumb turn cylinder or key, striking a perfect balance between ease of use and robust security. Designed for doors featuring fixed external handles or finger pull escutcheons, the AV2 Heritage guarantees exclusive entry from the outside using a key once closed.