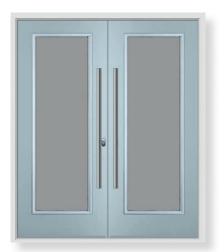

## Double doors.

Give your entrance instant wow-factor with a set of solid and secure double doors from Endurance. Our double doors are available in an extensive range of styles and finishes, and to offer versatility some of our designs available as an offset double door too.

Our full range of double door designs are available to view on our Door Designer at endurancedoors.co.uk

Scan here to find out more about our double doors.

## **ABBOTT**Colour: Claystone Glass: Satin

**PEN**Colour: Golden Oak
Glass: Satin

**TYREE**Colour: Elephant Grey
Glass: Riviera

**MAY** Colour: Duck Egg Glass: Satin

**ALTO**Colour: Anthracite Grey
Glass: Comete