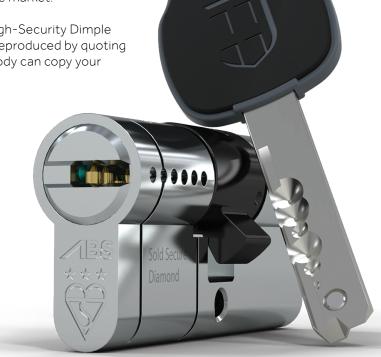

## High security locking cylinder.

At Endurance, we believe everyone has the right to feel safe and secure in their own home. That's why every Endurance door comes complete with the innovative Ultimate high-security locking cylinder, one of the most secure locking cylinders in the UK.

The ingenious locking system of the Ultimate locking cylinder knows when it's being attacked. If an attempted breach is detected, an inner mechanism automatically engages to lock down the cylinder and prevent burglars from accessing its internal components.

Lock snapping has become the preferred entry method for UK criminals and the Ultimate locking cylinder has another trick up its sleeve to keep burglars at bay. A sacrificial cut is used so that when the burglar grabs the end of the cylinder, just the tip snaps off, leaving more metal in front of the central locking mechanism as protection.

Having been tested to Sold Secure 'Diamond Grade' standards, the Ultimate locking cylinder has achieved a level of security that far surpasses other locking cylinders on the market.

Every Endurance door is supplied with 5 High-Security Dimple Keys as standard. These keys can only be reproduced by quoting your unique key reference number, so nobody can copy your keys without your consent.