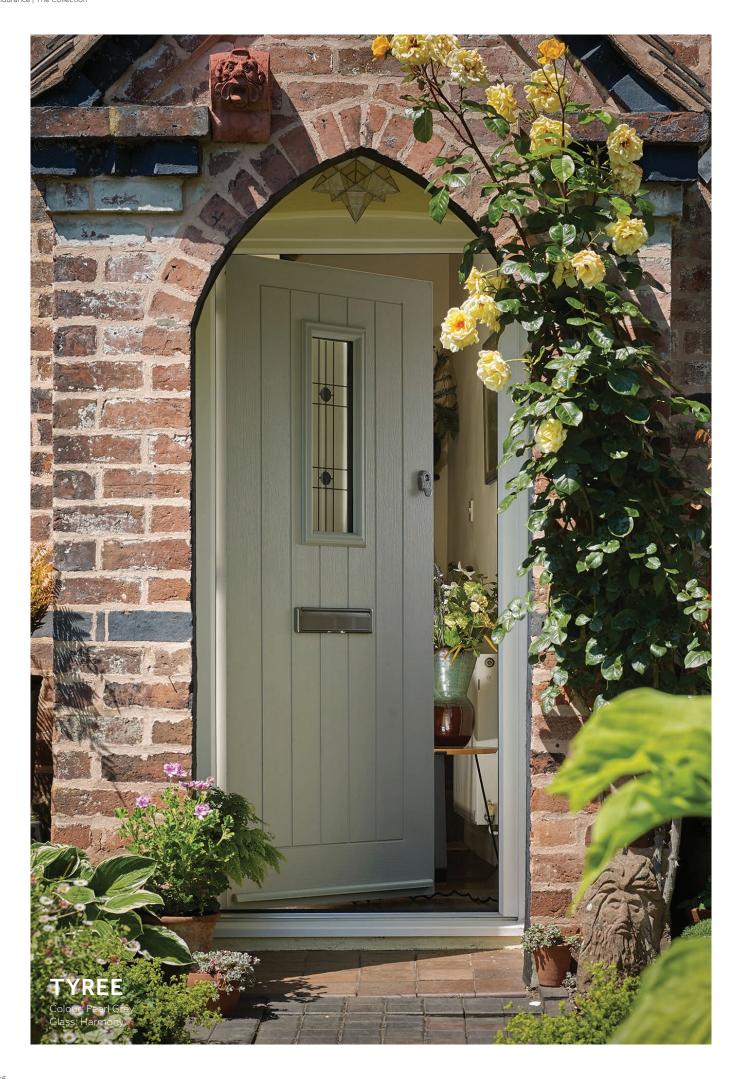

#### **Tyree**

The Tyree is ideal for adding instant country charm to any property. The simple glazing panel o ers the balance of letting in light and maintaining privacy.

## COLOUR Pearl Grey

Popular for its muted tone, Pearl Grey has been used here to create a charming yet understated look for this entrance, allowing the beautiful fl wers to take centre stage.

## GLAZING **Harmony**

Despite its straight lines and unfussy design, Harmony glazing perfectly complements many of the doors styles within our Country range.

### HARDWARE

HANDLE

LETTERPLATE

Finger Pull

Classic