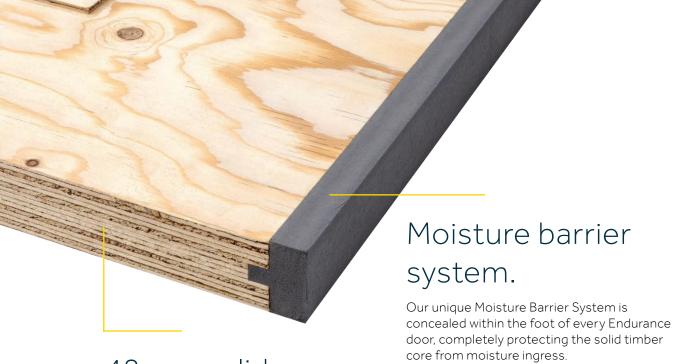

## Why choose an Endurance door?

A Locking Cylinder

Every Endurance door comes with the High Security, Sold Secure Diamond Grade locking cylinder.

- B High Security Multi-Point Locking System
  Our locking systems are tested to Secured By Design specified PAS 24 Security Standards.
- C Solid Timber Core
  48mm thick cross laminated solid timber core makes the
  Endurance door the most solid and secure on the market.
- Our unique Moisture Barrier System is concealed within the foot of the door completely protecting the solid timber core of an Endurance door from moisture ingress.
- E Hardware Accessories
  Our hardware accessories have been rigorously tested to ensure their durability so you can count on them to look great for years to come.
- Robust Heat Reflective Door Skin
  CoolSkin® technology used to produce our door skins
  offers a realistic woodgrain texture whilst protecting against
  delamination, cracking, bowing or warping.
- G Perfectly Colour Matched Frames
  Our door frames are strong, secure and perfectly colour matched to the rest of your Endurance door.
- Thermally Toughened Glazing
  Our decorative glazing is both thermally toughened and argon-filled, ensuring optimal security and thermal efficiency as standard.