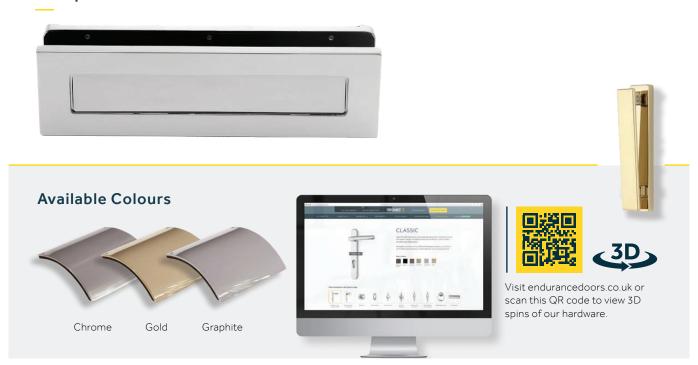

#### Letterplate

#### **Available Colours**

Visit endurancedoors.co.uk or scan this QR code to view 3D spins of our hardware.

## Use our 3D visualisation tool.

Scan here to view each piece of furniture in detail and in all available colours.