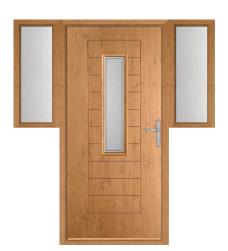

## COLOUR Pearl Grey

Popular for its muted tone, Pearl Grey has been used here to create a charming yet understated look for this entrance, allowing the beautiful fl wers to take centre stage.

## GLAZING **Harmony**

Despite its straight lines and unfussy design, Harmony glazing perfectly complements many of the doors styles within our Country range.

### HARDWARE

HANDLE

LETTERPLATE

Finger Pull

Classic