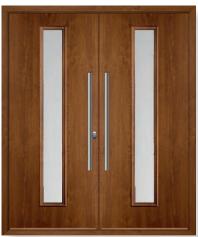

## Double doors.

Give your entrance instant wow-factor with a set of solid and secure double doors from Endurance. Our double doors are available in an extensive range of styles and finishes, and to offer versatility some of our designs available as an offset double door too.

## **ABBOTT**Colour: Claystone Glass: Satin

**PEN**Colour: Golden Oak
Glass: Satin

**TYREE**Colour: Elephant Grey
Glass: Riviera

**MAY** Colour: Duck Egg Glass: Satin

**ALTO**Colour: Anthracite Grey
Glass: Comete