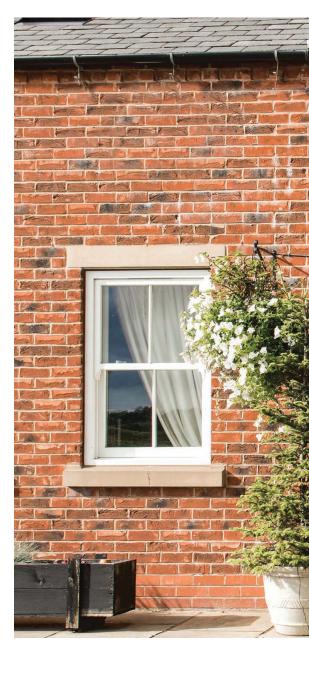

**Anthracite Grey**

A very popular choice for creating a modern aesthetic, Anthracite Grey is particularly striking when combined with a white rendered exterior.



### HARDWARE

#### HANDLE

#### 900mm Pull Handle

A stainless steel pull handle provides a complementary yet eye catching addition to any Anthracite Grey entrance.

## View The Urban Range





## Double doors.

Give your entrance instant wow-factor with a set of solid and secure double doors from Endurance. Our double doors are available in an extensive range of styles and finishes, and to offer versatility some of our designs available as an offset double door too.

Our full range of double door designs are available to view on our Door Designer at endurancedoors.co.uk



Scan here to find out more about our double doors.





## **ABBOTT**Colour: Claystone Glass: Satin



**PEN**Colour: Golden Oak
Glass: Satin





**TYREE**Colour: Elephant Grey
Glass: Riviera



**MAY** Colour: Duck Egg Glass: Satin



**ALTO**Colour: Anthracite Grey
Glass: Comete

## Stable doors.

Open up the inside of your home with our range of stable door designs. Suitable as both a front and back door, our extensive range of styles and colours are the ideal way to add a personal touch to your home.

Endurance stable doors come with two completely separate locks, with a high strength centre gear box, a handle operated top lock and a key / thumb turn operated bottom lock. These locks come keyed alike, meaning both locks can be opened with a single key.

- The key operated bottom lock escutcheon is available in a variety of finishes
- T