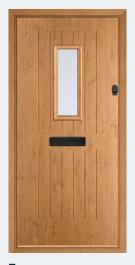

### The Country Collection

Designs full of rural charm. Doors from our Country Collection feature authentic shiplap detailing, giving them a rustic, handmade appeal. Choose one of our neutral shades such as Sage or Claystone to complete the country look.

#### **Tyree**

The Tyree is ideal for adding instant country charm to any property. The simple glazing panel o ers the balance of letting in light and maintaining privacy.

## COLOUR Pearl Grey

Popular for its muted tone, Pearl Grey has been used here to create a charming yet understated look for this entrance, allowing the beautiful fl wers to take centre stage.

## GLAZING **Harmony**

Despite its straight lines and unfussy design, Harmony glazing perfectly complements many of the doors styles within our Country range.

### HARDWARE

HANDLE

LETTERPLATE

Finger Pull

Classic