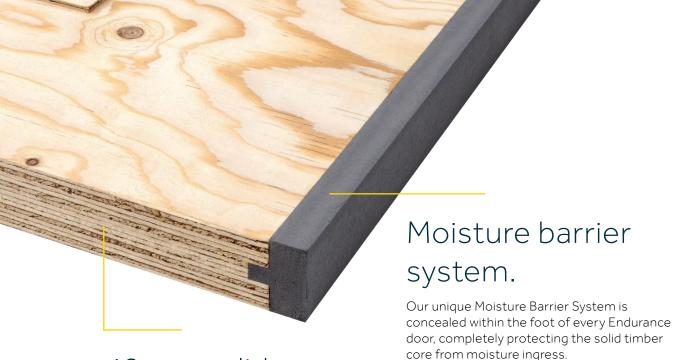

## Why choose an Endurance door?

A Locking Cylinder

Every Endurance door comes with the High Security, Sold Secure Diamond Grade locking cylinder.

- B High Security Multi-Point Locking System
  Our locking systems are tested to Secured By Design specified PAS 24 Security Standards.
- C Solid Timber Core
  48mm thick cross laminated solid timber core makes the
  Endurance door the most solid and secure on the market.
- Our unique Moisture Barrier System is concealed within the foot of the door completely protecting the solid timber core of an Endurance door from moisture ingress.
- E Hardware Accessories
  Our hardware accessories have been rigorously tested to ensure their durability so you can count on them to look great for years to come.
- Robust Heat Reflective Door Skin
  CoolSkin® technology used to produce our door skins
  offers a realistic woodgrain texture whilst protecting against
  delamination, cracking, bowing or warping.
- G Perfectly Colour Matched Frames
  Our door frames are strong, secure and perfectly colour matched to the rest of your Endurance door.
- Thermally Toughened Glazing
  Our decorative glazing is both thermally toughened and argon-filled, ensuring optimal security and thermal efficiency as standard.