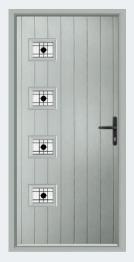

ating Style Guide online Scan this code with the camera on your Smartphone to get inspired now.







### The Country Collection

Designs full of rural charm. Doors from our Country Collection feature authentic shiplap detailing, giving them a rustic, handmade appeal. Choose one of our neutral shades such as Sage or Claystone to complete the country look.



### COUNTRY COLLECTION RANGE



**Abbott** Irish Oak / Bullion



Algas Golden Oak / Comete



**Brecon** Duck Egg



**Bredon** Chartwell Green



**Bruce** Anthracite Grey / Reeded



**Cleeve** Pearl Grey / Satin



**Esk** Irish Oak / Harmony



**Hallin** Pearl Grey / Virtue



**Kit** Irish Oak / Fabian



**Knott**Chartwell Green / Spring



**Lingmoor** Sage / Deco



**Malvern** Golden Oak / Virtue



**Mardale** Pearl Grey



**Nab** Pearl Grey / Harmony



**Rushmore** Chartwell Green / Spring



**Sanford Georgian** Irish Oak / Satin



**Stanley** Sage / Bullion



**Starling**Golden Oak / Bullion



Tove Irish Oak / Satin



**Tyree** Chartwell Green / Riviera

### Stable doors

Many of our stylish door designs are also available as Stable Doors. Visit our Virtual Home Door Designer to add some rural charm to your home.

endurancedoors.co.uk













### DOOR STYLE

#### **Tyree**

The Tyree is ideal for adding instant country charm to any property. The simple glazing panel o ers the balance of letting in light and maintaining privacy.



## COLOUR Pearl Grey

Popular for its muted tone, Pearl Grey has been used here to create a charming yet understated look for this entrance, allowing the beautiful f