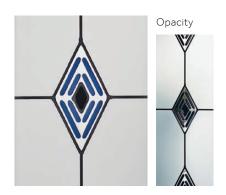

ights.

Create a sense of grandeur in your home with our range of stunning side panels, lights and toplights.

Opt to fill your home with natural light with a fully glazed side or toplight or complement your chosen Endurance door design with a perfectly matching side panel.

Our full range of side panels, lights and toplights are available to view on our Door Designer at endurancedoors.co.uk





Scan here to design your dream door.





Double matching sidelight with midrails





Door with double sided matching sidelights



Double half flag sidelights



Toplight with sidelight left



#### **ADINA**



#### **BULLION**





**CLARA** 



## **CLARENCE**

Triple Glazed





### **COMETE**

Triple Glazed





**DECO** 

Triple Glazed



## **DIAMONDS**

Triple Glazed



## **DIAMONTE**



## **ELEGANCE**

Triple Glazed



Opacity



### **ELIZABETH**

Triple glazed



Available in red & blue

## **ENNIS**





## **FABIAN**

Triple Glazed







#### **GRAPHITE**



## **HARMONY**



**IRIS** 



**JEWEL** 

Triple glazed



JOY



Opacity



**KERNER** 



**LINEAR** 



**NOVA** 



)nnnitu



**OPAL** 

Triple glazed



**OPUS** 

Triple Glazed



**PRISM** 

Triple glazed



**RIVIERA** 

Triple glazed



Opacity



**REEDED** 





**SARAH** 





**SATIN** 



**SIMPLICITY** 

Triple Glazed



**SPRING** 



Opacity



**TWILIGHT** 



#### **VIRTUE**



#### **VIGNETTE**

Triple glazed



Backing glasses.

Alternatively, you can choose to combine a clear front pane of glass with any of these backing glass designs, creating a simplistic glazing design which still de