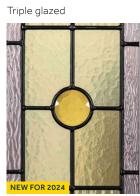

ag sidelights



Toplight with sidelight left



#### **ADINA**



#### **BULLION**





**CLARA** 



## **CLARENCE**

Triple Glazed





### **COMETE**

Triple Glazed





**DECO** 

Triple Glazed



## **DIAMONDS**

Triple Glazed



## **DIAMONTE**



## **ELEGANCE**

Triple Glazed



Opacity



### **ELIZABETH**

Triple glazed



Available in red & blue

## **ENNIS**





## **FABIAN**

Triple Glazed







#### **GRAPHITE**



## **HARMONY**



**IRIS** 



**JEWEL** 

Triple glazed



JOY



Opacity



**KERNER** 



**LINEAR** 



**NOVA** 



)nnnitu



**OPAL** 

Triple glazed



**OPUS** 

Triple Glazed



**PRISM** 

Triple glazed



**RIVIERA** 

Triple glazed



Opacity



**REEDED** 





**SARAH** 





**SATIN** 



**SIMPLICITY** 

Triple Glazed



**SPRING** 



Opacity



**TWILIGHT** 



#### **VIRTUE**



#### **VIGNETTE**

Triple glazed



Backing glasses.

Alternatively, you can choose to combine a clear front pane of glass with any of these backing glass designs, creating a simplistic glazing design which still delivers privacy. This option is available on all Endurance door styles.

## **CHARCOAL STICKS**



**CONTORA** 



COTSWOLD



**EVERGLADE** 



**MINSTER** 



**STIPPOLYTE** 



## Glazing Matrix.

Use our glazing matrices to see if your chosen Endurance door design is available with your favourite glazing style.

| Classic Glazing Options. |           |        |         |         |       |                |      |      |          |        |          |            |            |            |         |          |         |         |