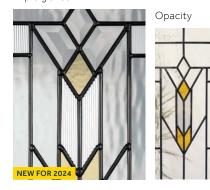

## **ELEGANCE**

Triple Glazed

Opacity

### **ELIZABETH**

Triple glazed

Available in red & blue

## **HARMONY**

**IRIS** 

**JEWEL** 

Triple glazed

JOY

Opacity

**KERNER** 

**LINEAR** 

**RIVIERA** 

Triple glazed

Opacity

**REEDED** 

**SARAH** 

**SATIN** 

**SIMPLICITY** 

Triple Glazed

**SPRING** 

Opacity

**TWILIGHT** 