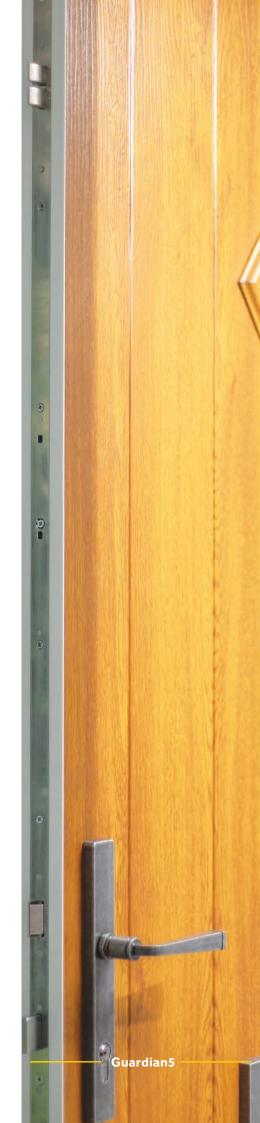

#### Guardian5

Engage the Guardian5 by effortlessly raising the door handle, activating two twin bolts strategically positioned in both the upper and lower sections. Complemented by a key operated deadbolt, this innovative design sets a new standard for security, making the Guardian5 one of the most formidable locking options on the market.