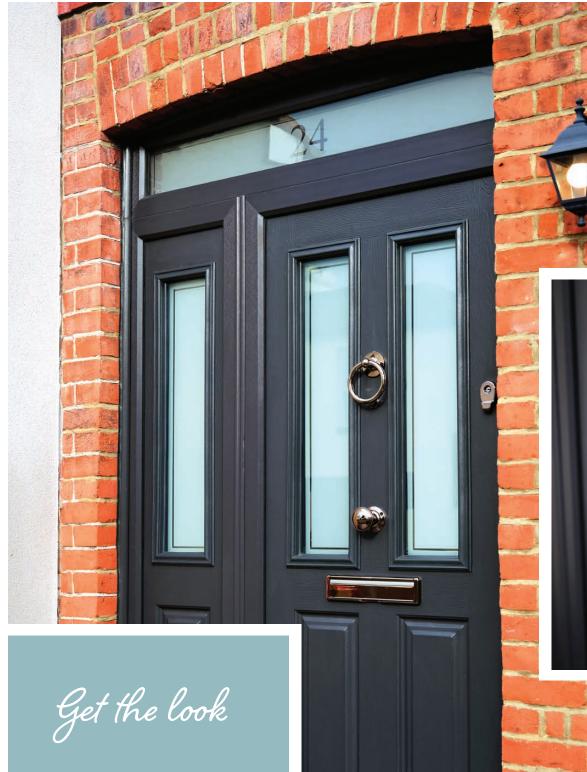

## Why choose an Endurance door?

A Locking Cylinder

Every Endurance door comes with the High Security, Sold Secure Diamond Grade locking cylinder.

- B High Security Multi-Point Locking System
  Our locking systems are tested to Secured By Design specified PAS 24 Security Standards.
- C Solid Timber Core
  48mm thick cross laminated solid timber core makes the
  Endurance door the most solid and secure on the market.
- Our unique Moisture Barrier System is concealed within the foot of the door completely protecting the solid timber core of an Endurance door from moisture ingress.
- E Hardware Accessories
  Our hardware accessories have been rigorously tested to ensure their durability so you can count on them to look great for years to come.
- Robust Heat Reflective Door Skin
  CoolSkin® technology used to produce our door skins
  offers a realistic woodgrain texture whilst protecting against
  delamination, cracking, bowing or warping.
- G Perfectly Colour Matched Frames
  Our door frames are strong, secure and perfectly colour matched to the rest of your Endurance door.
- Thermally Toughened Glazing
  Our decorative glazing is both thermally toughened and argon-filled, ensuring optimal security and thermal efficiency as standard.