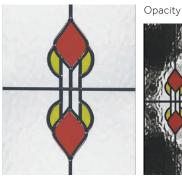

anels, lights and toplights.

Opt to fill your home with natural light with a fully glazed side or toplight or complement your chosen Endurance door design with a perfectly matching side panel.

Our full range of side panels, lights and toplights are available to view on our Door Designer at endurancedoors.co.uk





Scan here to design your dream door.





Double matching sidelight with midrails





Door with double sided matching sidelights



Double half flag sidelights



Toplight with sidelight left



#### **ADINA**



#### **BULLION**





**CLARA** 



## **CLARENCE**

Triple Glazed





### **COMETE**

Triple Glazed





**DECO** 

Triple Glazed



## **DIAMONDS**

Triple Glazed



## **DIAMONTE**



## **ELEGANCE**

Triple Glazed



Opacity



### **ELIZABETH**

Triple glazed



Available in red & blue

## **ENNIS**





## **FABIAN**

Triple Glazed







#### **GRAPHITE**



## **HARMONY**



**IRIS** 



**JEWEL** 

Triple glazed



JOY



Opacity



**KERNER** 



**LINEAR** 



**NOVA** 



)nnnitu



**OPAL** 

Triple glazed



**OPUS** 

Triple Glazed



**PRISM** 

Triple glazed



**RIVIERA** 

Triple glazed



Opacity



**REEDED** 





**SARAH** 





**SATIN** 



**SIMPLICITY** 

Triple Glazed



**SPRING** 



Opacity



**TWILIGHT** 



#### **VIRTUE**



#### **VIGNETTE**

Triple glazed



Backing glasses.

Alternatively, you can choose to combine a clear front pane of glass with any of these backing glass designs, creating a simplistic glazing design which still delivers privacy. This option is available on all Endurance door styles.

## **CHAR