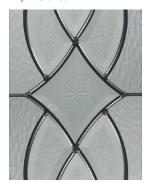

#### **VIGNETTE**

Triple glazed

Backing glasses.

Alternatively, you can choose to combine a clear front pane of glass with any of these backing glass designs, creating a simplistic glazing design which still delivers privacy. This option is available on all Endurance door styles.