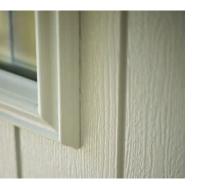

## 48mm solid timber core.

The Endurance door's heavyweight construction sets it apart, weighing up to 40% more than other composite doors. When you close your Endurance door, the solid clunk assures you that your home is protected by the sturdiest and most secure entrance door on the market.

#### 100% Solid

Unlike other composite doors that may incorporate timber sub-frames or foam, an Endurance door is comprised of 100% solid timber. Count on your Endurance door to maintain its shape, resisting bending and twisting that other composite doors may succumb to.

### Heat reflective skins.

Endurance doors feature cutting-edge CoolSkin® technology, meticulously designed to deliver a lifelike woodgrain texture while safeguarding against common issues associated with composite doors such as delamination, cracking, or bowing.

By reflecting up to 95% of the sun's rays, CoolSkin® technology effectively prevents your Endurance door from overheating. This innovative feature addresses the primary cause of post-installation problems with entrance doors.