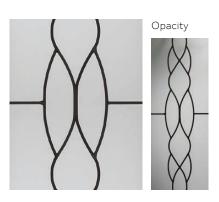

r: Irish Oak Glass: Opus





**RUSHMORE GEORGIAN**Colour: Anthracite Grey
Glass: Clear



**MARDALE**Colour: Golden Oak



**SANFORD**Colour: Duck Egg
Glass: Linear

## Side panels & toplights.

Create a sense of grandeur in your home with our range of stunning side panels, lights and toplights.

Opt to fill your home with natural light with a fully glazed side or toplight or complement your chosen Endurance door design with a perfectly matching side panel.

Our full range of side panels, lights and toplights are available to view on our Door Designer at endurancedoors.co.uk





Scan here to design your dream door.





Double matching sidelight with midrails





Door with double sided matching sidelights



Double half flag sidelights



Toplight with sidelight left



#### **ADINA**



#### **BULLION**





**CLARA** 



## **CLARENCE**

Triple Glazed





### **COMETE**

Triple Glazed





**DECO** 

Triple Glazed



## **DIAMONDS**

Triple Glazed



## **DIAMONTE**



## **ELEGANCE**

Triple Glazed



Opacity



### **ELIZABETH**

Triple glazed



Available in red & blue

## **ENNIS**





## **FABIAN**

Triple Glazed







#### **GRAPHITE**



## **HARMONY**



**IRIS** 



**JEWEL** 

Triple glazed



JOY



Opacity



**KERNER** 



**LINEAR** 



**NOVA** 



)nnnitu



**OPAL** 

Triple glazed



**OPUS** 

Triple Glazed



**PRISM** 

Triple glazed



**RIVIERA** 

Triple glazed



Opacity



**REEDED** 





**SARAH** 





**SATIN** 



**SIMPLICITY** 

Triple Glazed



**SPRING** 



Opacity



**TWILIGHT** 



#### **VIRTUE**



#### **VIGNETTE**

Triple g