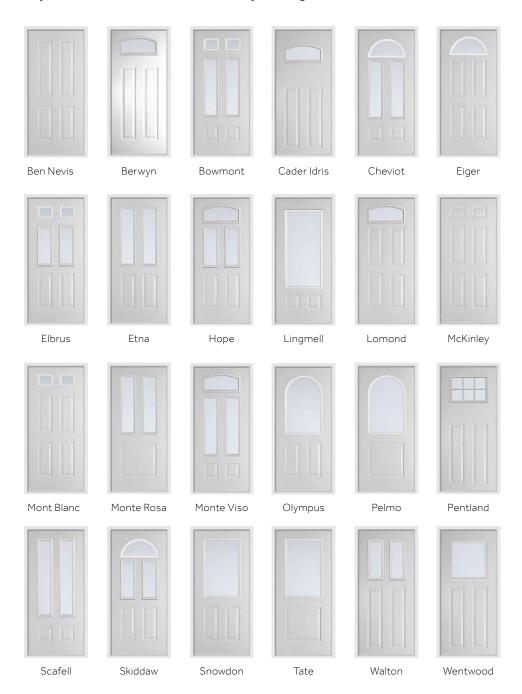

## The Classic Collection

Our range of classic doors are traditional, timeless designs that have been inspired by the entrance doors of the Georgian and Victorian eras. If you're looking to add some period charm to your home, the Classic Collection is your range of choice.

### CLASSIC COLLECTION RANGE

**Ben Nevis** French Navy

**Berwyn** Racing Green / Satin

**Bowmont** Rich Red / Sarah

**Cheviot**Pearl Grey / Fabian

**Eiger Georgian** French Navy / Satin

**Eiger** French Navy / Spring

**Etna** Duck Egg /Twilight

**Hope** Elephant Grey / Riviera

**Lingmell** Duck Egg / Riviera

**Lomond** Elephant Grey / Spring

**McKinley** Raven Black

Mont Blanc Schwarz Braun / Riviera

Monta Rosa French Navy / Twilight

**Monte Viso** Brilliant Blue / Vignette

**Olympus** Claystone / Satin

**Pentland**Duck Egg / Clear

**Scafell** Pearl Grey / Prism

**Snowdon** Claystone / Linear

**Snowdon Georgian** Raven Black / Satin

**Tate** Pearl Grey / Satin

**Walton** French Navy / Ennis