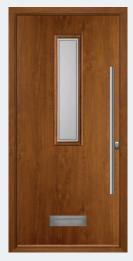

### The Country Collection

Designs full of rural charm. Doors from our Country Collection feature authentic shiplap detailing, giving them a rustic, handmade appeal. Choose one of our neutral shades such as Sage or Claystone to complete the country look.

### COUNTRY COLLECTION RANGE

**Abbott** Irish Oak / Bullion

Algas Golden Oak / Comete

**Brecon** Duck Egg

**Bredon** Chartwell Green

**Bruce** Anthracite Grey / Reeded

**Cleeve** Pearl Grey / Satin

**Esk** Irish Oak / Harmony