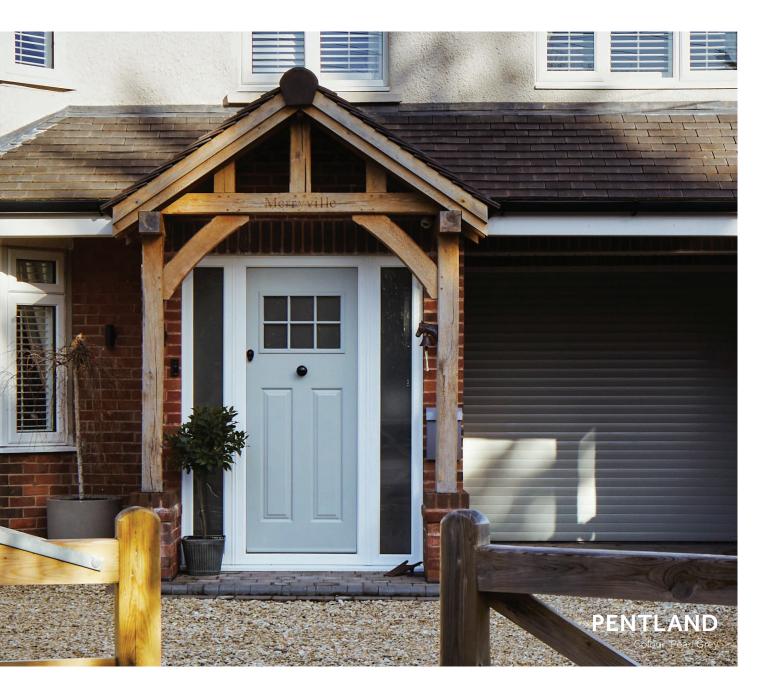

#### **Etna**

With its large glazed area, detailed panelling and authentic woodgrain finish the tnais based on a traditional door design from the Victorian era.

Adding a contemporary element to this classic entrance, Slate Grey has been used here along with a simplistic glazing style to create a truly elegant look.

### GLAZING

#### Virtue

A twist on a classic Satin glass design, Virtue has a clear etched border, adding to the beautiful simplicity of this style.

HANDLE

Classic Pull Knob KNOCKER

Heritage Bullring

LETTERPLATE

Classic

### View The Classic Range

View our Classic & Captivating Style Guide online Scan this code with the camera on your Smartphone to get inspired now.