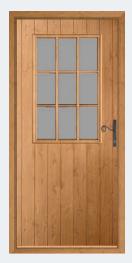

### The Country Collection

Designs full of rural charm. Doors from our Country Collection feature authentic shiplap detailing, giving them a rustic, handmade appeal. Choose one of our neutral shades such as Sage or Claystone to complete the country look.

### COUNTRY COLLECTION RANGE

**Abbott** Irish Oak / Bullion

Algas Golden Oak / Comete

**Brecon** Duck Egg

**Bredon** Chartwell Green

**Bruce** Anthracite Grey / Reeded

**Cleeve** Pearl Grey / Satin

**Esk** Irish Oak / Harmony