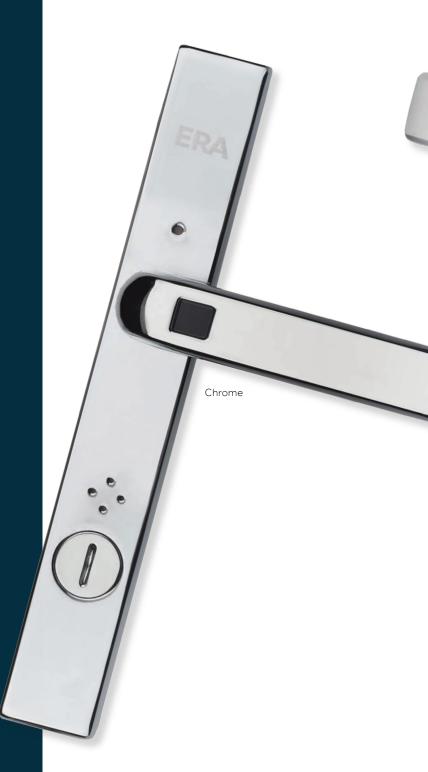

## T@UCHKEY

## Highly secure versatile keyless entry.

ERA TouchKey is a highly secure versatile keyless entry and exit solution, that uses multi-level authentication. It combines traditional mechanical door hardware with world-renowned smarter technology, offering a new way to access a home without needing a key.

A complete security solution that includes the auto fire multi-point lock, smarter handle and anti-bump cylinder. With built-in security features across the whole system to reduce the risk of forced entry, the mechanical hardware and latest smarter technology work seamlessly together.

#### Available colours

A versatile door security solution.
TOUCHKEY IS A MULTI-ACCESS, STYLISH SECURITY SOLUTION WITH MULTIPLE
INDIVIDUAL ENTRY METHODS, THAT OFFERS CONSUMERS CHOICE AND CONVENIENCE TWINNED WITH THE HIGHEST SECURITY.