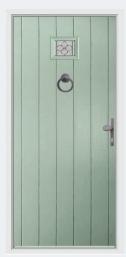

### The Country Collection

Designs full of rural charm. Doors from our Country Collection feature authentic shiplap detailing, giving them a rustic, handmade appeal. Choose one of our neutral shades such as Sage or Claystone to complete the country look.

### COUNTRY COLLECTION RANGE

**Abbott** Irish Oak / Bullion

Algas Golden Oak / Comete

**Brecon** Duck Egg

**Bredon** Chartwell Green

**Bruce** Anthracite Grey / Reeded

**Cleeve** Pearl Grey / Satin

**Esk** Irish Oak / Harmony