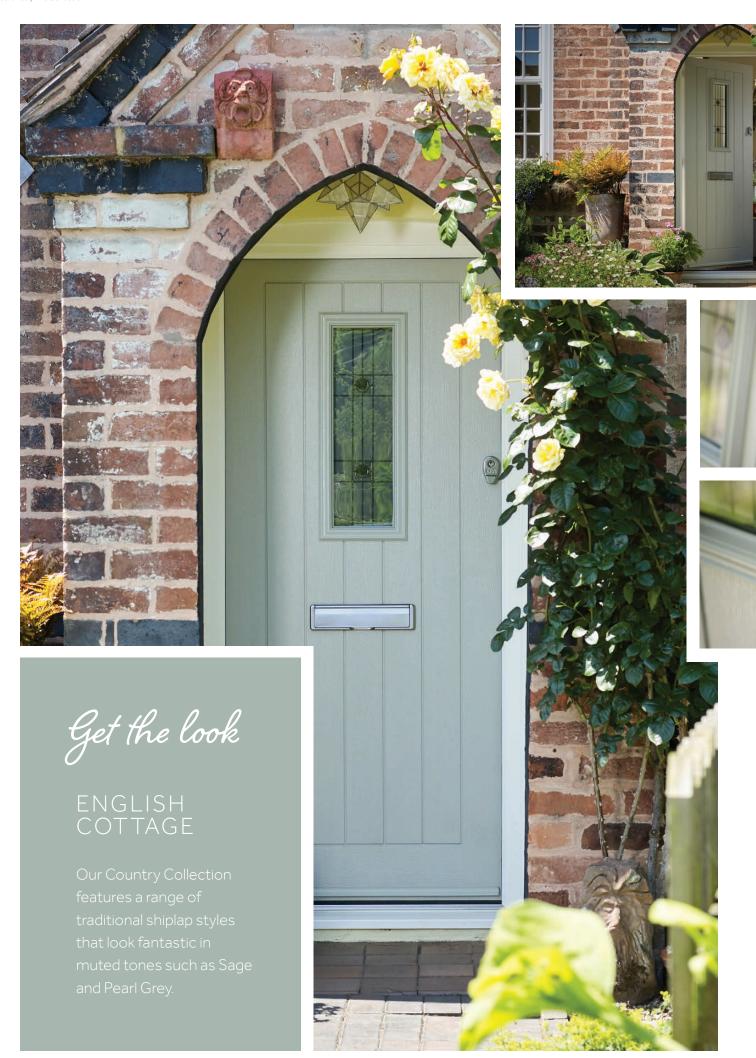

### The Country Collection

Designs full of rural charm. Doors from our Country Collection feature authentic shiplap detailing, giving them a rustic, handmade appeal. Choose one of our neutral shades such as Sage or Claystone to complete the country look.

## COLOUR Pearl Grey

Popular for its muted tone, Pearl Grey has been used here to create a charming yet understated look for this entrance, allowing the beautiful fl wers to take centre stage.

## GLAZING **Harmony**

Despite its straight lines and unfussy design, Harmony glazing perfectly complements many of the doors styles within our Country range.