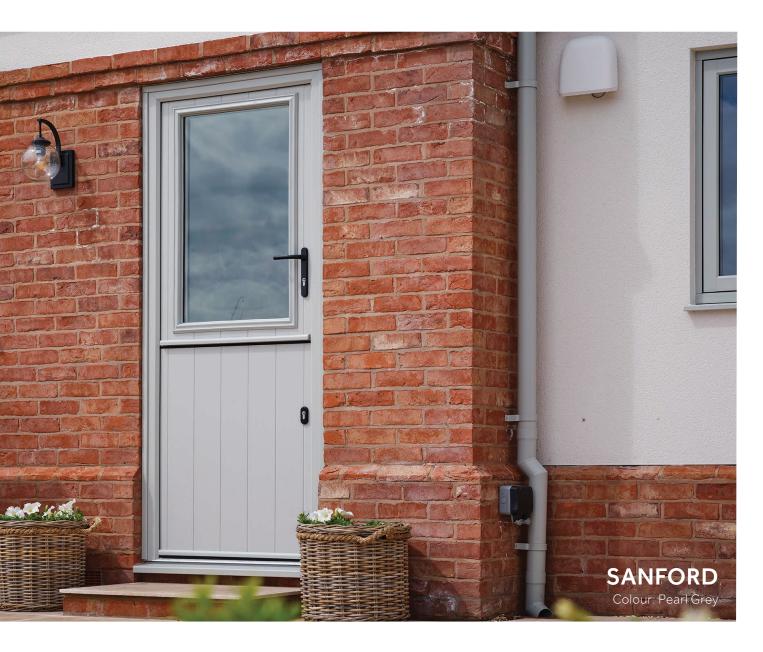

## Stable doors.

Open up the inside of your home with our range of stable door designs. Suitable as both a front and back door, our extensive range of styles and colours are the ideal way to add a personal touch to your home.

MALVERN Colour: Irish Oak Glass: Opus

**RUSHMORE GEORGIAN**Colour: Anthracite Grey
Glass: Clear

**MARDALE**Colour: Golden Oak

**SANFORD**Colour: Duck Egg
Glass: Linear