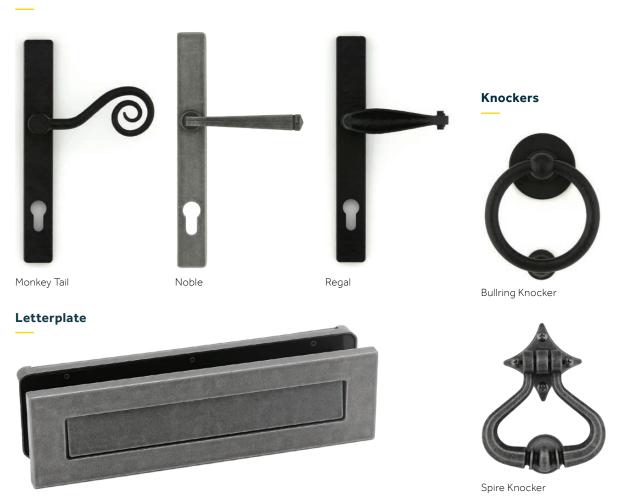

## Classic hardware.

A style of hardware that embodies timeless elegance, drawing inspiration from traditional and historical designs. Characterised by its sophisticated appearance and high-quality craftsmanship. Classic hardware will add a touch of charm and nostalgia to your door.

#### **Knockers**

#### **Handles**

#### Letterplate