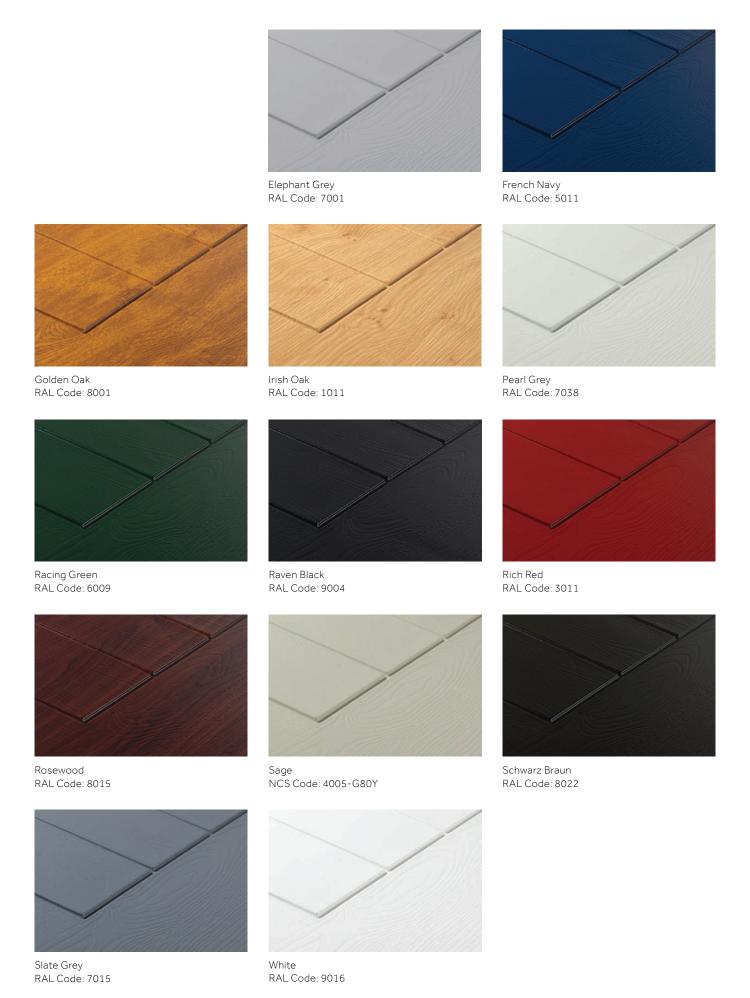

## The colour collection.

Endurance doors are available in your choice of 19 colours, with the option to choose an alternative colour for the exterior and interior of your door. Most of our customers choose a white internal finish, but with so many different colours available the decision is yours. We're also able to offer perfectly matching door frames for most of our door colours too.

Note: All colours are visual representations only. We recommend you request a sample to see the true colour.

Anthracite Grey RAL Code: 7016

Brilliant Blue RAL Code: 5007

Chartwell Green NCS Code: 3010-G10Y

Cream RAL Code: 9001

Claystone NCS Code: 2005-Y50R

Duck Egg\* NCS Code: 2010-R90B