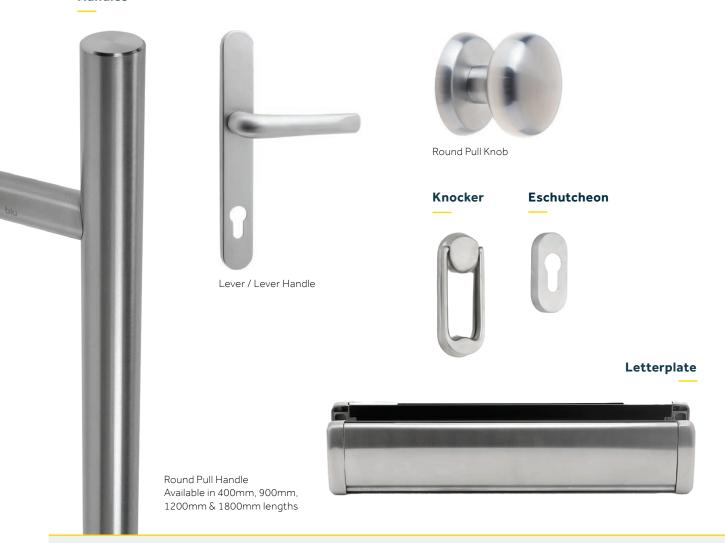

## Hardware options.

Add the finishing touch to your stylish, solid and secure Endurance door with our wide range of hardware options. There are 8 different hardware colours available, so you're bound to find the right aesthetic for your beautiful new door in a quick and simple way.

## Classic hardware.

A style of hardware that embodies timeless elegance, drawing inspiration from traditional and historical designs. Characterised by its sophisticated appearance and high-quality craftsmanship. Classic hardware will add a touch of charm and nostalgia to your door.

#### **Knockers**

#### **Handles**

#### Letterplate

#### **Available Colours**

Visit endurancedoors.co.uk or scan this QR code to view 3D spins of our hardware.