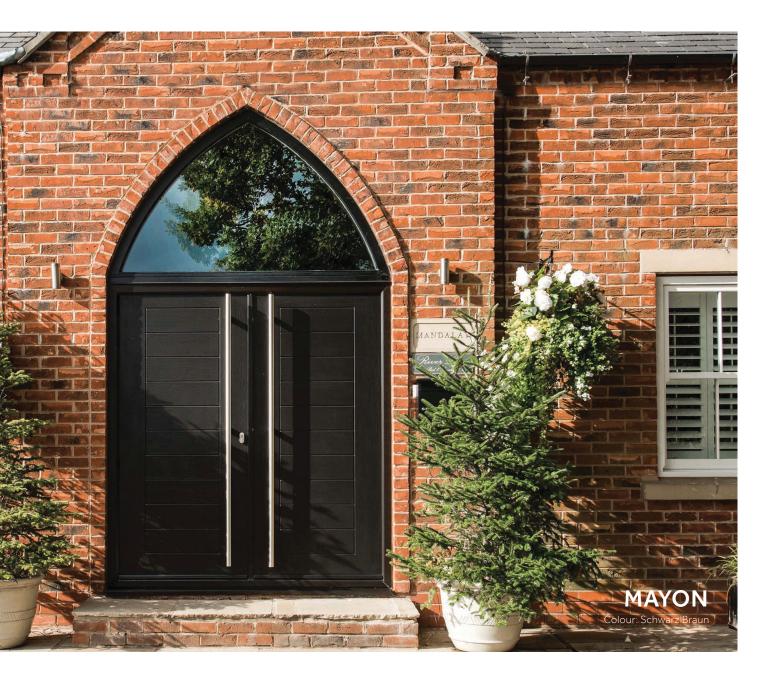

**Kuppe** Irish Oak / Opal

**May** Anthracite Grey / Clear

**May** Pearl Grey / Satin

**Mayon** Anthracite Grey

**Mayon** Pearl Grey

**Meron** Golden Oak / Riviera

**Nanda** French Navy / Riviera

**Nanda** Golden Oak / Satin